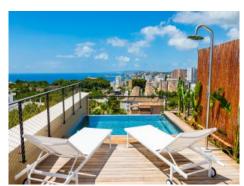

The collection of buildings is located between "Panorama Palma Bay" and "Bellver Castle".

This duplex penthouse has a total area of 136 sqm distributed over 2 bedrooms with bathrooms en suite, a guest WC, a utility room, a dressing area, and a large kitchen and living area with terrace. The spacious roof terrace with panoramic sea views has an outside summer kitchen with seating area and a pool with an area for sunbathing.

Further features include a fully equipped, air-conditioned fitness area and 2 garage parking places with storage room.

The orientation is to the east and the west.