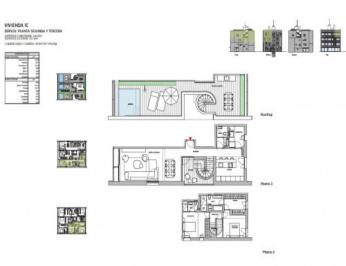

The collection of buildings is located between "Panorama Palma Bay" and "Bellver Castle".

This duplex penthouse has a total area of 136 sqm distributed over 2 bedrooms with bathrooms en suite, a guest WC, a utility room, a dressing area, and a large kitchen and living area with terrace. The spacious roof terrace with panoramic sea views has an outside summer kitchen with seating area and a pool with an area for sunbathing.

Further features include a fully equipped, air-conditioned fitness area and 2 garage parking places with storage room.

The orientation is to the east and the west.