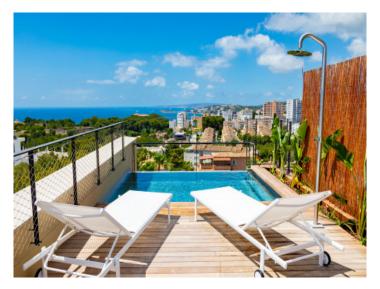

#### Описание объекта:

'Parallel East & West' presents itself with 2 innovative buildings, each with 6 luxury apartments which offer the option of either a private swimming pool, a garden or a roof terrace with panoramic views over the bay of Palma, Cala Major and Illetas.

The collection of buildings is located between "Panorama Palma Bay" and "Bellver Castle".

This duplex penthouse has a total area of 136 sqm distributed over 2 bedrooms with bathrooms en suite, a guest WC, a utility room, a dressing area, and a large kitchen and living area with terrace. The spacious roof terrace with panoramic sea views has an outside summer kitchen with seating area and a pool with an area for sunbathing.