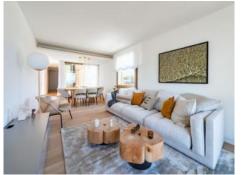

The collection of buildings is located between "Panorama Palma Bay" and "Bellver Castle".

This duplex penthouse has a total area of 136 sqm distributed over 2 bedrooms with bathrooms en suite, a guest WC, a utility room, a dressing area, and a large kitchen and living area with terrace. The spacious roof terrace with panoramic sea views has an outside summer kitchen with seating area and a pool with an area for sunbathing.