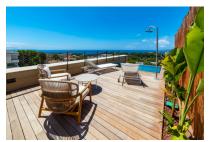

The collection of buildings is located between "Panorama Palma Bay" and "Bellver Castle".

This duplex penthouse has a total area of 136 sqm distributed over 2 bedrooms with bathrooms en suite, a guest WC, a utility room, a dressing area, and a large kitchen and living area with terrace. The spacious roof terrace with panoramic sea views has an outside summer kitchen with seating area and a pool with an area for sunbathing.

Further features include a fully equipped, air-conditioned fitness area and 2 garage parking places with storage room.

The orientation is to the east and the west.