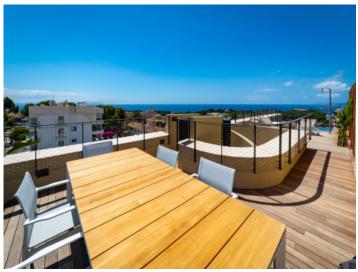

The collection of buildings is located between "Panorama Palma Bay" and "Bellver Castle".

This duplex penthouse has a total area of 136 sqm distributed over 2 bedrooms with bathrooms en suite, a guest WC, a utility room, a dressing area, and a large kitchen and living area with terrace. The spacious roof terrace with panoramic sea views has an outside summer kitchen with seating area and a pool with an area for sunbathing.

Further features include a fully equipped, air-conditioned fitness area and 2 garage parking places with storage room.

The orientation is to the east and the west.