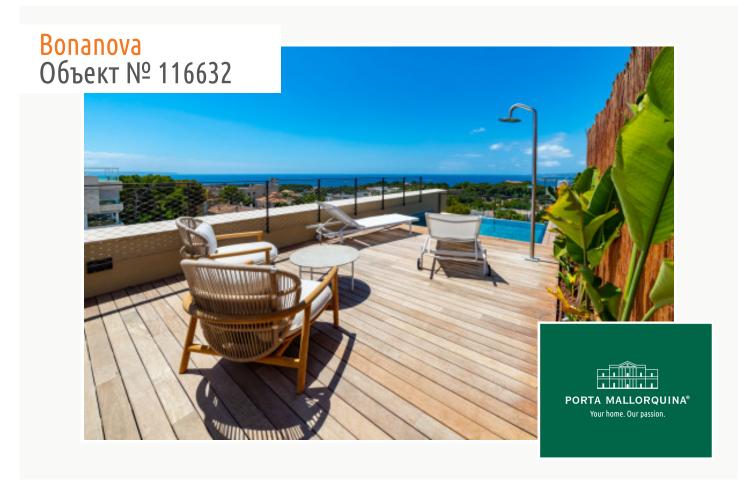

The collection of buildings is located between "Panorama Palma Bay" and "Bellver Castle".

This duplex penthouse has a total area of 136 sqm distributed over 2 bedrooms with bathrooms en suite, a guest WC, a utility room, a dressing area, and a large kitchen and living area with terrace. The spacious roof terrace with panoramic sea views has an outside summer kitchen with seating area and a pool with an area for sunbathing.

Further features include a fully equipped, air-conditioned fitness area and 2 garage parking places with storage room.

The orientation is to the east and the west.

## <mark>Bonanova</mark> Объект № 116632