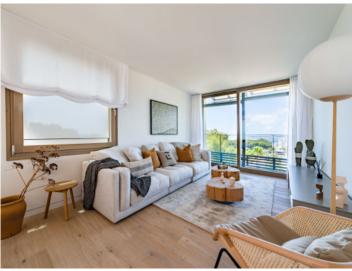

The collection of buildings is located between "Panorama Palma Bay" and "Bellver Castle".

This duplex penthouse has a total area of 136 sqm distributed over 2 bedrooms with bathrooms en suite, a guest WC, a utility room, a dressing area, and a large kitchen and living area with terrace. The spacious roof terrace with panoramic sea views has an outside summer kitchen with seating area and a pool with an area for sunbathing.