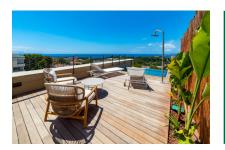

The collection of buildings is located between "Panorama Palma Bay" and "Bellver Castle".

This duplex penthouse has a total area of 136 sqm distributed over 2 bedrooms with bathrooms en suite, a guest WC, a utility room, a dressing area, and a large kitchen and living area with terrace. The spacious roof terrace with panoramic sea views has an outside summer kitchen with seating area and a pool with an area for sunbathing.

Further features include a fully equipped, air-conditioned fitness area and 2 garage parking places with storage room.

The orientation is to the east and the west.