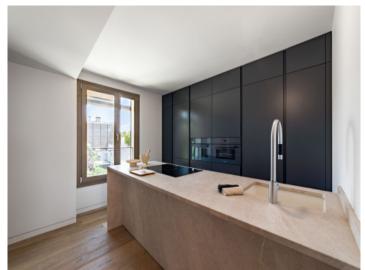

The collection of buildings is located between "Panorama Palma Bay" and "Bellver Castle".

This duplex penthouse has a total area of 136 sqm distributed over 2 bedrooms with bathrooms en suite, a guest WC, a utility room, a dressing area, and a large kitchen and living area with terrace. The spacious roof terrace with panoramic sea views has an outside summer kitchen with seating area and a pool with an area for sunbathing.

Further features include a fully equipped, air-conditioned fitness area and 2 garage parking places with storage room.

The orientation is to the east and the west.