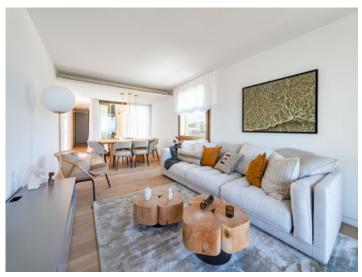

The collection of buildings is located between "Panorama Palma Bay" and "Bellver Castle".

This duplex penthouse has a total area of 136 sqm distributed over 2 bedrooms with bathrooms en suite, a guest WC, a utility room, a dressing area, and a large kitchen and living area with terrace. The spacious roof terrace with panoramic sea views has an outside summer kitchen with seating area and a pool with an area for sunbathing.