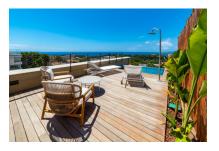

#### Описание объекта:

'Parallel East & West' presents itself with 2 innovative buildings, each with 6 luxury apartments which offer the option of either a private swimming pool, a garden or a roof terrace with panoramic views over the bay of Palma, Cala Major and Illetas.

The collection of buildings is located between "Panorama Palma Bay" and "Bellver Castle".

This duplex penthouse has a total area of 136 sqm distributed over 2 bedrooms with bathrooms en suite, a guest WC, a utility room, a dressing area, and a large kitchen and living area with terrace. The spacious roof terrace with panoramic sea views has an outside summer kitchen with seating area and a pool with an area for sunbathing.