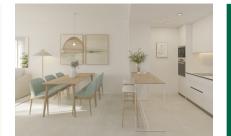

This contemporary 2nd-floor apartment has a constructed area of 81.00 sqm, consisting of 2 bedrooms 2 bathrooms, one of which is en suite, an open living/dining area and a fully-equipped kitchen.

The highlight of this property is the spacious, 18.65 sqm covered terrace, perfect for enjoying pleasant convivial evenings.