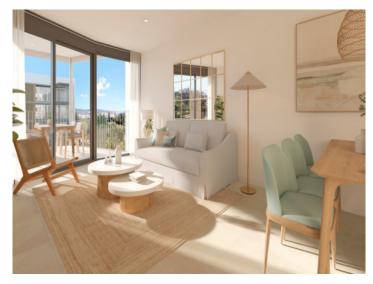

This contemporary 2nd-floor apartment has a constructed area of 81.00 sqm, consisting of 2 bedrooms 2 bathrooms, one of which is en suite, an open living/dining area and a fully-equipped kitchen.

The highlight of this property is the spacious, 18.65 sqm covered terrace, perfect for enjoying pleasant convivial evenings.

The communal areas of the complex include a fully equipped fitness room and a communal saltwater pool.

Further features include an exclusive underground parking space and a practical storage room.

All information is correct to the best of our knowledge. Errors and prior sale excepted. This prospectus is purely for information purposes. Only the notarized deed of sale is legally binding.