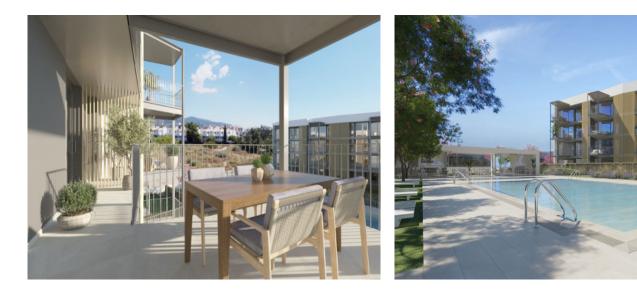

This contemporary 2nd-floor apartment has a constructed area of 81.00 sqm, consisting of 2 bedrooms 2 bathrooms, one of which is en suite, an open living/dining area and a fully-equipped kitchen.

The highlight of this property is the spacious, 18.65 sqm covered terrace, perfect for enjoying pleasant convivial evenings.

The communal areas of the complex include a fully equipped fitness room and a communal saltwater pool.

Further features include an exclusive underground parking space and a practical storage room.

All information is correct to the best of our knowledge. Errors and prior sale excepted. This prospectus is purely for information purposes. Only the notarized deed of sale is legally binding.