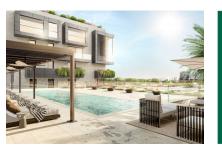

Features include air conditioning, underfloor heating, electric blinds and motorized windows, smart home, CCTV - CCTV system, an energy-efficient lighting concept and a storage room.

The community area offers a lounge, an infinity pool, a gym, spa rooms, concierge service, a cinema room and a golf simulator.