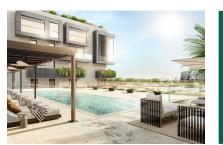

Features include air conditioning, underfloor heating, electric blinds and motorized windows, smart home, CCTV - CCTV system, an energy-efficient lighting concept and a storage room.

The community area offers a lounge, an infinity pool, a gym, spa rooms, concierge service, a cinema room and a golf simulator.