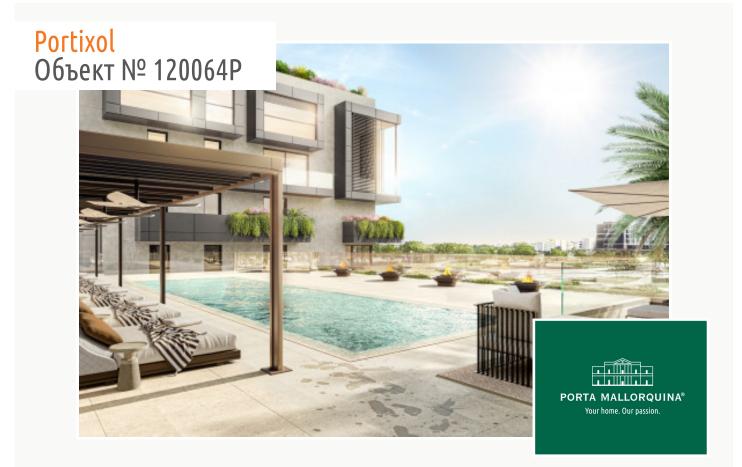

Features include air conditioning, underfloor heating, electric blinds and motorized windows, smart home, CCTV - CCTV system, an energy-efficient lighting concept and a storage room.

The community area offers a lounge, an infinity pool, a gym, spa rooms, concierge service, a cinema room and a golf simulator.

An underground parking space with electric charging station can be purchased as required, as well as extra storage rooms.

All information is correct to the best of our knowledge. Errors and prior sale excepted. This prospectus is purely for information purposes. Only the notarized deed of sale is legally binding.