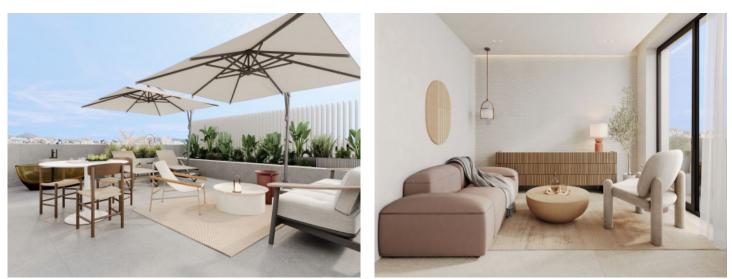

The penthouse is located on the third floor and extends over a generously constructed area of 248.18 sqm. It offers 3 bedrooms and 3 bathrooms, 2 of which are en suite. An absolute highlight is the private roof terrace with an impressive area of 98.65 sqm, which offers plenty of space to relax and enjoy.

There is a choice of 3 furnishing lines of the highest quality, which convey an incomparable feeling of living. With tailor-made upgrade packages, the apartments can be adapted to the needs of the residents.

Features include air conditioning, underfloor heating, electric blinds and motorized windows, smart home, CCTV - CCTV system, an energy-efficient lighting concept and a storage room.

The community area offers a lounge, an infinity pool, a gym, spa rooms, concierge service, a cinema room and a golf simulator.