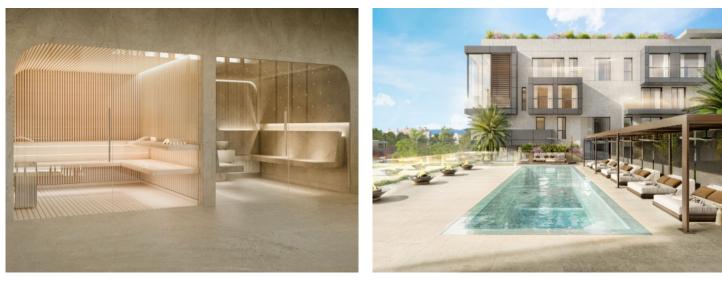

Features include air conditioning, underfloor heating, electric blinds and motorized windows, smart home, CCTV - CCTV system, an energy-efficient lighting concept and a storage room.

The community area offers a lounge, an infinity pool, a gym, spa rooms, concierge service, a cinema room and a golf simulator.