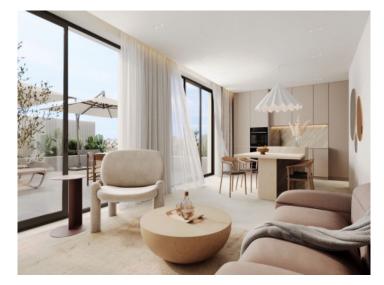

The penthouse is located on the third floor and extends over a generously constructed area of 248.18 sqm. It offers 3 bedrooms and 3 bathrooms, 2 of which are en suite. An absolute highlight is the private roof terrace with an impressive area of 98.65 sqm, which offers plenty of space to relax and enjoy.

There is a choice of 3 furnishing lines of the highest quality, which convey an incomparable feeling of living. With tailor-made upgrade packages, the apartments can be adapted to the needs of the residents.

Features include air conditioning, underfloor heating, electric blinds and motorized windows, smart home, CCTV - CCTV system, an energy-efficient lighting concept and a storage room.

The community area offers a lounge, an infinity pool, a gym, spa rooms, concierge service, a cinema room and a golf simulator.