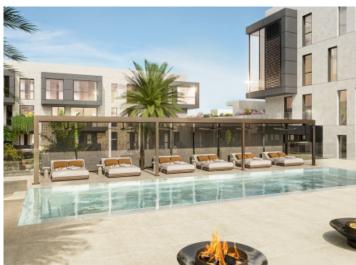

Features include air conditioning, underfloor heating, electric blinds and motorized windows, smart home, CCTV - CCTV system, an energy-efficient lighting concept and a storage room.

The community area offers a lounge, an infinity pool, a gym, spa rooms, concierge service, a cinema room and a golf simulator.