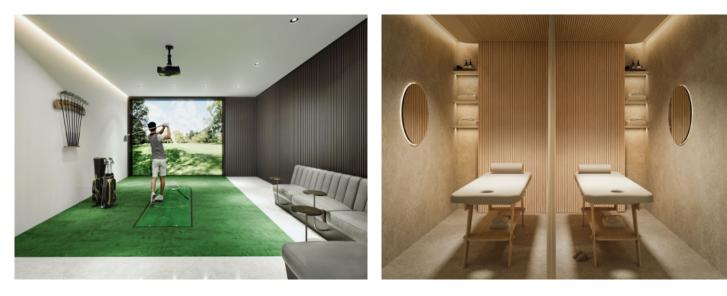

Features include air conditioning, underfloor heating, electric blinds and motorized windows, smart home, CCTV - CCTV system, an energy-efficient lighting concept and a storage room.

The community area offers a lounge, an infinity pool, a gym, spa rooms, concierge service, a cinema room and a golf simulator.