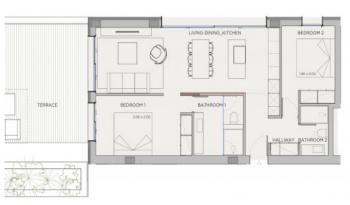

The penthouse is located on the third floor and extends over a generously constructed area of 248.18 sqm. It offers 3 bedrooms and 3 bathrooms, 2 of which are en suite. An absolute highlight is the private roof terrace with an impressive area of 98.65 sqm, which offers plenty of space to relax and enjoy.