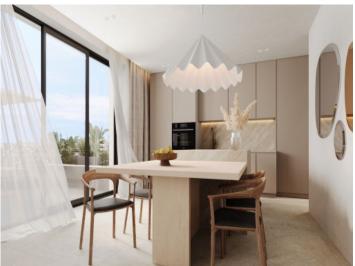

The penthouse is located on the third floor and extends over a generously constructed area of 248.18 sqm. It offers 3 bedrooms and 3 bathrooms, 2 of which are en suite. An absolute highlight is the private roof terrace with an impressive area of 98.65 sqm, which offers plenty of space to relax and enjoy.

There is a choice of 3 furnishing lines of the highest quality, which convey an incomparable feeling of living. With tailor-made upgrade packages, the apartments can be adapted to the needs of the residents.

Features include air conditioning, underfloor heating, electric blinds and motorized windows, smart home, CCTV - CCTV system, an energy-efficient lighting concept and a storage room.

The community area offers a lounge, an infinity pool, a gym, spa rooms, concierge service, a cinema room and a golf simulator.