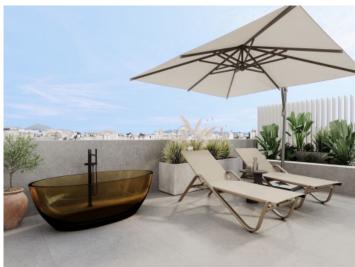

The penthouse is located on the third floor and extends over a generously constructed area of 248.18 sqm. It offers 3 bedrooms and 3 bathrooms, 2 of which are en suite. An absolute highlight is the private roof terrace with an impressive area of 98.65 sqm, which offers plenty of space to relax and enjoy.