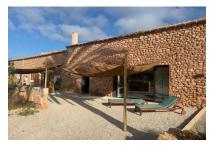

The plot of land is completely enclosed by dry-stone walls and fences and has an area of over 40.000 sqm, most areas with Mediterranean vegetation.

Water is supplied from a private well and 2 cisterns with a capacity of approx. 150 cubic metres, and clean electric power is provided by a photovoltaic system of a very high quality and with a large capacity of 12 KW ideal, for example, to charge an electric car with no electrical restrictions.