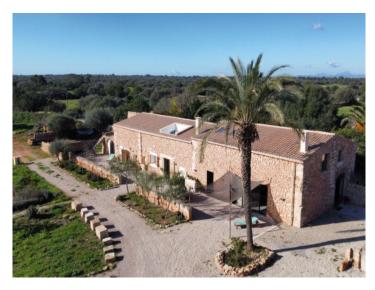

# Exclusive, newly-built Mediterranean-style finca in Llucmajor

жилая площадь: 458 m<sup>2</sup> бассейн:  $\checkmark$ 

участок: 42.363 m<sup>2</sup> Энергетическая в процессе

спальни: 6 сертификация:

санузел: 4

#### Описание объекта:

This very beautiful and imposing finca in a rustic country-house style is situated close to Llucmajor.

It was recently completed and with its 458 sqm of constructed area is now ready for sale. Its living space is spread over 2 levels with 5 bedrooms and 4 bathrooms in the main house. There is, however, a separate, stylish independent apartment for guests or staff.

Outstanding features are the large living area with gallery, rustic and modern elements, very high ceilings and the exciting architectural style. During the construction great importance was placed on the use of only the highest-quality materials and precise workmanship.

The plot of land is completely enclosed by dry-stone walls and fences and has an area of over 40.000 sqm, most areas with Mediterranean vegetation.

Water is supplied from a private well and 2 cisterns with a capacity of approx. 150 cubic metres, and clean electric power is provided by a photovoltaic system of a very high quality and with a large capacity of 12 KW ideal, for example, to charge an electric car with no electrical restrictions.