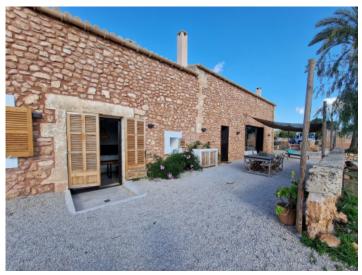

#### Описание объекта:

This very beautiful and imposing finca in a rustic country-house style is situated close to Llucmajor.

It was recently completed and with its 458 sqm of constructed area is now ready for sale. Its living space is spread over 2 levels with 5 bedrooms and 4 bathrooms in the main house. There is, however, a separate, stylish independent apartment for guests or staff.

Outstanding features are the large living area with gallery, rustic and modern elements, very high ceilings and the exciting architectural style. During the construction great importance was placed on the use of only the highest-quality materials and precise workmanship.

The plot of land is completely enclosed by dry-stone walls and fences and has an area of over 40.000 sqm, most areas with Mediterranean vegetation.

Water is supplied from a private well and 2 cisterns with a capacity of approx. 150 cubic metres, and clean electric power is provided by a photovoltaic system of a very high quality and with a large capacity of 12 KW ideal, for example, to charge an electric car with no electrical restrictions.