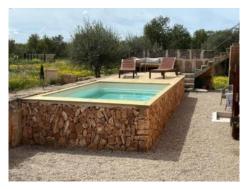

# Exclusive, newly-built Mediterranean-style finca in Llucmajor

жилая площадь: 458 m<sup>2</sup> бассейн:  $\checkmark$ 

участок: 42.363 m<sup>2</sup> Энергетическая в процессе

спальни: 6 сертификация:

санузел: 4

#### Описание объекта:

This very beautiful and imposing finca in a rustic country-house style is situated close to Llucmajor.

It was recently completed and with its 458 sqm of constructed area is now ready for sale. Its living space is spread over 2 levels with 5 bedrooms and 4 bathrooms in the main house. There is, however, a separate, stylish independent apartment for guests or staff.