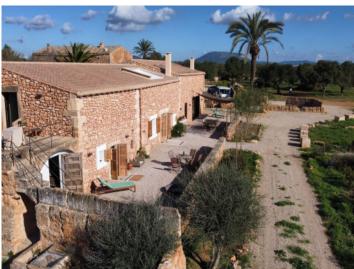

# Exclusive, newly-built Mediterranean-style finca in Llucmajor

жилая площадь: 458 m<sup>2</sup> бассейн:  $\checkmark$ 

участок: 42.363 m<sup>2</sup> Энергетическая в процессе

спальни: 6 сертификация:

санузел: 4

#### Описание объекта:

This very beautiful and imposing finca in a rustic country-house style is situated close to Llucmajor.

It was recently completed and with its 458 sqm of constructed area is now ready for sale. Its living space is spread over 2 levels with 5 bedrooms and 4 bathrooms in the main house. There is, however, a separate, stylish independent apartment for guests or staff.

Outstanding features are the large living area with gallery, rustic and modern elements, very high ceilings and the exciting architectural style. During the construction great importance was placed on the use of only the highest-quality materials and precise workmanship.

The plot of land is completely enclosed by dry-stone walls and fences and has an area of over 40.000 sqm, most areas with Mediterranean vegetation.

Water is supplied from a private well and 2 cisterns with a capacity of approx. 150 cubic metres, and clean electric power is provided by a photovoltaic system of a very high quality and with a large capacity of 12 KW ideal, for example, to charge an electric car with no electrical restrictions.