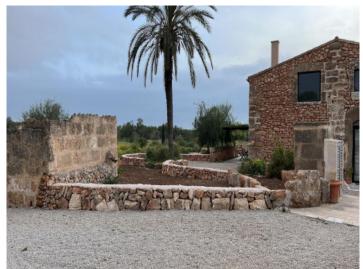

Outstanding features are the large living area with gallery, rustic and modern elements, very high ceilings and the exciting architectural style. During the construction great importance was placed on the use of only the highest-quality materials and precise workmanship.

The plot of land is completely enclosed by dry-stone walls and fences and has an area of over 40.000 sqm, most areas with Mediterranean vegetation.

Water is supplied from a private well and 2 cisterns with a capacity of approx. 150 cubic metres, and clean electric power is provided by a photovoltaic system of a very high quality and with a large capacity of 12 KW ideal, for example, to charge an electric car with no electrical restrictions.