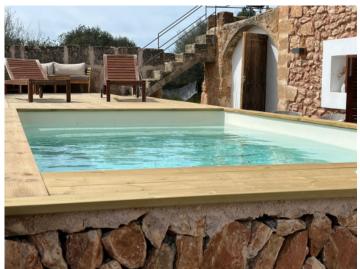

# Exclusive, newly-built Mediterranean-style finca in Llucmajor

жилая площадь: 458 m<sup>2</sup> бассейн:  $\checkmark$ 

участок: 42.363 m<sup>2</sup> Энергетическая в процессе

спальни: 6 сертификация:

санузел: 4

Outstanding features are the large living area with gallery, rustic and modern elements, very high ceilings and the exciting architectural style. During the construction great importance was placed on the use of only the highest-quality materials and precise workmanship.