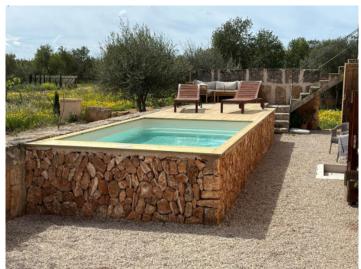

# Exclusive, newly-built Mediterranean-style finca in Llucmajor

жилая площадь: 458 m<sup>2</sup> бассейн:  $\checkmark$ 

участок: 42.363 m<sup>2</sup> Энергетическая в процессе

спальни: 6 сертификация:

санузел: 4

The plot of land is completely enclosed by dry-stone walls and fences and has an area of over 40.000 sqm, most areas with Mediterranean vegetation.

Water is supplied from a private well and 2 cisterns with a capacity of approx. 150 cubic metres, and clean electric power is provided by a photovoltaic system of a very high quality and with a large capacity of 12 KW ideal, for example, to charge an electric car with no electrical restrictions.