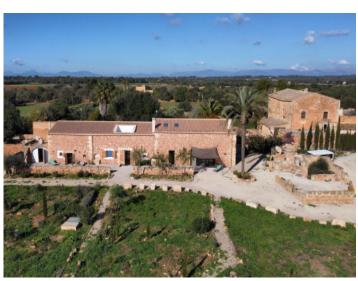

# Exclusive, newly-built Mediterranean-style finca in Llucmajor

жилая площадь: 458 m<sup>2</sup> бассейн:  $\checkmark$ 

участок: 42.363 m<sup>2</sup> Энергетическая в процессе

спальни: 6 сертификация:

санузел: 4

#### Описание объекта:

This very beautiful and imposing finca in a rustic country-house style is situated close to Llucmajor.

It was recently completed and with its 458 sqm of constructed area is now ready for sale. Its living space is spread over 2 levels with 5 bedrooms and 4 bathrooms in the main house. There is, however, a separate, stylish independent apartment for guests or staff.

Outstanding features are the large living area with gallery, rustic and modern elements, very high ceilings and the exciting architectural style. During the construction great importance was placed on the use of only the highest-quality materials and precise workmanship.

The plot of land is completely enclosed by dry-stone walls and fences and has an area of over 40.000 sqm, most areas with Mediterranean vegetation.

Water is supplied from a private well and 2 cisterns with a capacity of approx. 150 cubic metres, and clean electric power is provided by a photovoltaic system of a very high quality and with a large capacity of 12 KW ideal, for example, to charge an electric car with no electrical restrictions.