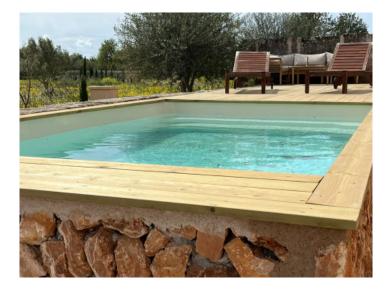

# Exclusive, newly-built Mediterranean-style finca in Llucmajor

жилая площадь: 458 m<sup>2</sup> бассейн:  $\checkmark$ 

участок: 42.363 m<sup>2</sup> Энергетическая в процессе

спальни: 6 сертификация:

санузел: 4

Outstanding features are the large living area with gallery, rustic and modern elements, very high ceilings and the exciting architectural style. During the construction great importance was placed on the use of only the highest-quality materials and precise workmanship.