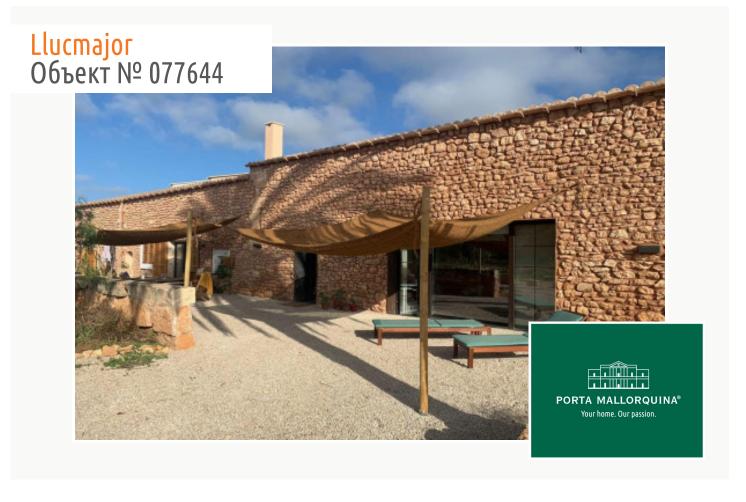

#### Описание объекта:

This very beautiful and imposing finca in a rustic country-house style is situated close to Llucmajor.

It was recently completed and with its 458 sqm of constructed area is now ready for sale. Its living space is spread over 2 levels with 5 bedrooms and 4 bathrooms in the main house. There is, however, a separate, stylish independent apartment for guests or staff.

Outstanding features are the large living area with gallery, rustic and modern elements, very high ceilings and the exciting architectural style. During the construction great importance was placed on the use of only the highest-quality materials and precise workmanship.