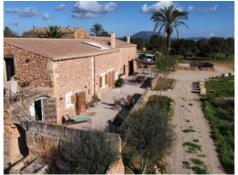

#### Описание объекта:

This very beautiful and imposing finca in a rustic country-house style is situated close to Llucmajor.

It was recently completed and with its 458 sqm of constructed area is now ready for sale. Its living space is spread over 2 levels with 5 bedrooms and 4 bathrooms in the main house. There is, however, a separate, stylish independent apartment for guests or staff.

The plot of land is completely enclosed by dry-stone walls and fences and has an area of over 40.000 sqm, most areas with Mediterranean vegetation.

Water is supplied from a private well and 2 cisterns with a capacity of approx. 150 cubic metres, and clean electric power is provided by a photovoltaic system of a very high quality and with a large capacity of 12 KW ideal, for example, to charge an electric car with no electrical restrictions.