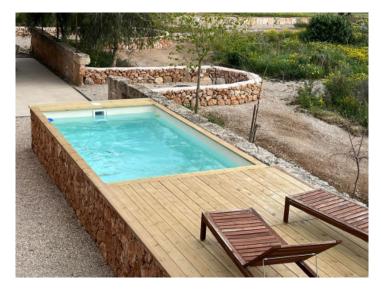

# Exclusive, newly-built Mediterranean-style finca in Llucmajor

жилая площадь: 458 m<sup>2</sup> бассейн:  $\checkmark$ 

участок: 42.363 m<sup>2</sup> Энергетическая в процессе

спальни: 6 сертификация:

санузел: 4