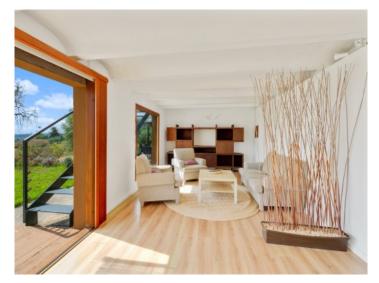

On the ground floor is a large entrance area, a living/dining area, the kitchen, 2 further living rooms currently used as a library and a TV room, 3 bedrooms and 2 bathrooms, one of which is en suite, a guest WC, and a garage with laundry room.