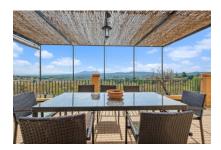

#### Описание объекта:

This property stands on an elevated plot of land of 50.000 sqm on the outskirts of the friendly Tramuntana village of Selva, and offers breathtaking views over the plain of Mallorca.

The perfect infrastructure, with speedy internet, mains power and mains water, also includes the water rights to a well whose water runs under the land and supplies water free of charge which could be used for garden irrigation and the pool.