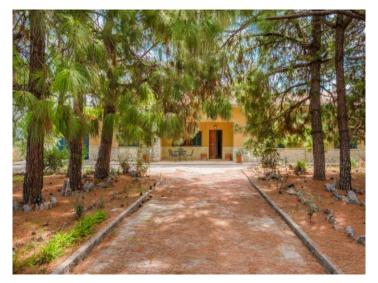

#### Описание объекта:

This property stands on an elevated plot of land of 50.000 sqm on the outskirts of the friendly Tramuntana village of Selva, and offers breathtaking views over the plain of Mallorca.

It is made up of 4 buildings, a manor house with almost 500 sqm of living space, and 3 further buildings of 26.55, 55, and 93 sqm currently used for agricultural purposes.

It would be ideal as an investment object, and apart from its touristic rental licence for up to 8 persons it provides everything required to apply for a licence for use as a country hotel (agrotourism).