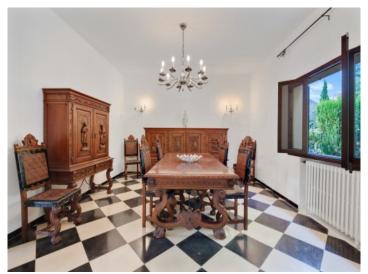

On the ground floor is a large entrance area, a living/dining area, the kitchen, 2 further living rooms currently used as a library and a TV room, 3 bedrooms and 2 bathrooms, one of which is en suite, a guest WC, and a garage with laundry room.