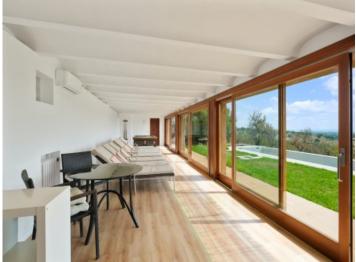

The main house has 3 levels. Due to the sloping, hillside location the lowest level, facing the pool, is able to offer a large glass frontage with sliding doors which can be opened widely during good weather, thereby increasing the size of the pool-terrace area.