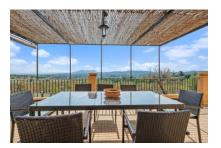

The main house has 3 levels. Due to the sloping, hillside location the lowest level, facing the pool, is able to offer a large glass frontage with sliding doors which can be opened widely during good weather, thereby increasing the size of the pool-terrace area.

On the ground floor is a large entrance area, a living/dining area, the kitchen, 2 further living rooms currently used as a library and a TV room, 3 bedrooms and 2 bathrooms, one of which is en suite, a guest WC, and a garage with laundry room.