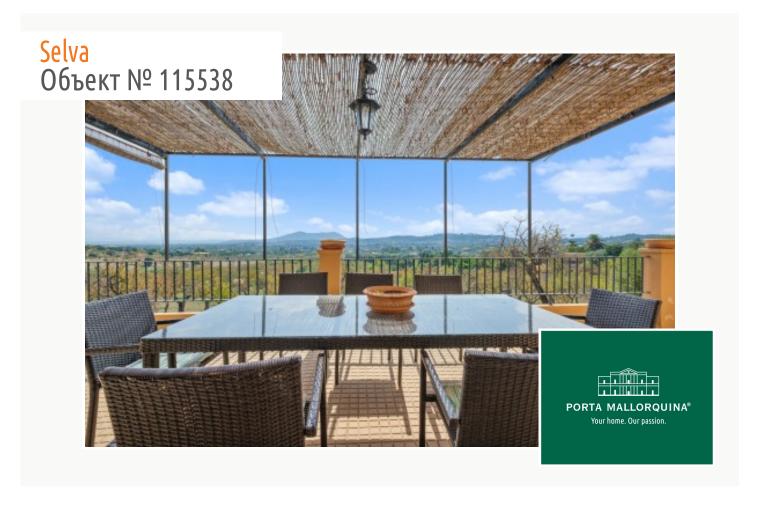

The main house has 3 levels. Due to the sloping, hillside location the lowest level, facing the pool, is able to offer a large glass frontage with sliding doors which can be opened widely during good weather, thereby increasing the size of the pool-terrace area.

On the ground floor is a large entrance area, a living/dining area, the kitchen, 2 further living rooms currently used as a library and a TV room, 3 bedrooms and 2 bathrooms, one of which is en suite, a guest WC, and a garage with laundry room.