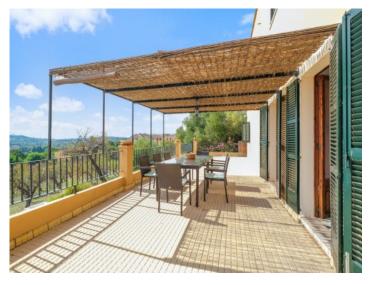

The main house has 3 levels. Due to the sloping, hillside location the lowest level, facing the pool, is able to offer a large glass frontage with sliding doors which can be opened widely during good weather, thereby increasing the size of the pool-terrace area.