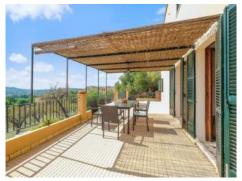

The main house has 3 levels. Due to the sloping, hillside location the lowest level, facing the pool, is able to offer a large glass frontage with sliding doors which can be opened widely during good weather, thereby increasing the size of the pool-terrace area.