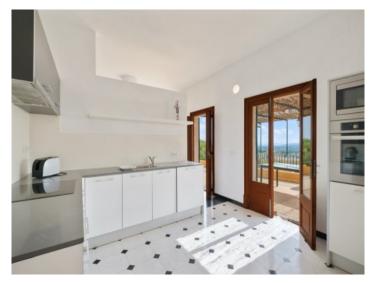

On the ground floor is a large entrance area, a living/dining area, the kitchen, 2 further living rooms currently used as a library and a TV room, 3 bedrooms and 2 bathrooms, one of which is en suite, a guest WC, and a garage with laundry room.