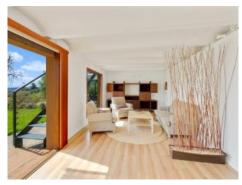

On the ground floor is a large entrance area, a living/dining area, the kitchen, 2 further living rooms currently used as a library and a TV room, 3 bedrooms and 2 bathrooms, one of which is en suite, a guest WC, and a garage with laundry room.