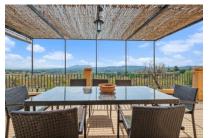

The main house has 3 levels. Due to the sloping, hillside location the lowest level, facing the pool, is able to offer a large glass frontage with sliding doors which can be opened widely during good weather, thereby increasing the size of the pool-terrace area.

On the ground floor is a large entrance area, a living/dining area, the kitchen, 2 further living rooms currently used as a library and a TV room, 3 bedrooms and 2 bathrooms, one of which is en suite, a guest WC, and a garage with laundry room.