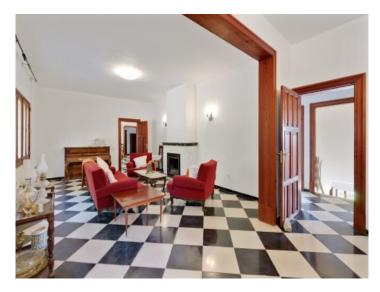

On the ground floor is a large entrance area, a living/dining area, the kitchen, 2 further living rooms currently used as a library and a TV room, 3 bedrooms and 2 bathrooms, one of which is en suite, a guest WC, and a garage with laundry room.