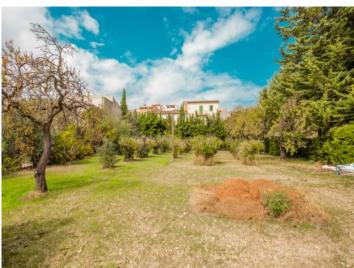

#### Описание объекта:

This property stands on an elevated plot of land of 50.000 sqm on the outskirts of the friendly Tramuntana village of Selva, and offers breathtaking views over the plain of Mallorca.

It is made up of 4 buildings, a manor house with almost 500 sqm of living space, and 3 further buildings of 26.55, 55, and 93 sqm currently used for agricultural purposes.

It would be ideal as an investment object, and apart from its touristic rental licence for up to 8 persons it provides everything required to apply for a licence for use as a country hotel (agrotourism).