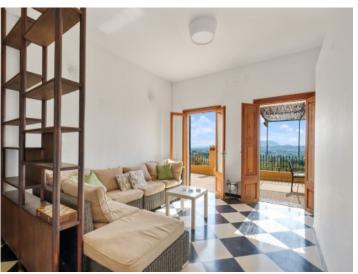

Housed on the upper level is a bedroom with en-suite bathroom and a large area as reserve space for potential future expansion.