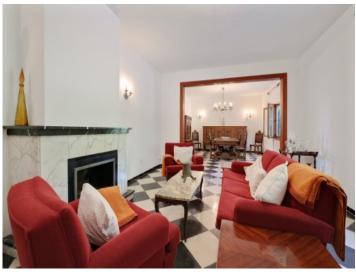

The main house has 3 levels. Due to the sloping, hillside location the lowest level, facing the pool, is able to offer a large glass frontage with sliding doors which can be opened widely during good weather, thereby increasing the size of the pool-terrace area.

On the ground floor is a large entrance area, a living/dining area, the kitchen, 2 further living rooms currently used as a library and a TV room, 3 bedrooms and 2 bathrooms, one of which is en suite, a guest WC, and a garage with laundry room.