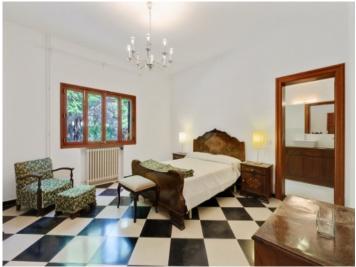

On the ground floor is a large entrance area, a living/dining area, the kitchen, 2 further living rooms currently used as a library and a TV room, 3 bedrooms and 2 bathrooms, one of which is en suite, a guest WC, and a garage with laundry room.