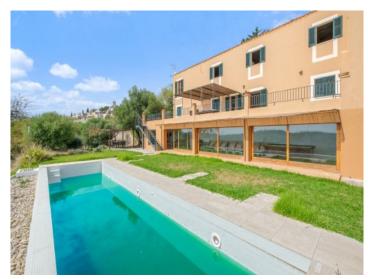

# Unique investment object on the outskirts of Selva with touristic rental licence and breathtaking views over the island

жилая площадь:  $658 \text{ m}^2$  бассейн:  $\checkmark$ 

участок: 50.163 m<sup>2</sup> Энергетическая в процессе

#### Описание объекта:

This property stands on an elevated plot of land of 50.000 sqm on the outskirts of the friendly Tramuntana village of Selva, and offers breathtaking views over the plain of Mallorca.

It is made up of 4 buildings, a manor house with almost 500 sqm of living space, and 3 further buildings of 26.55, 55, and 93 sqm currently used for agricultural purposes.

It would be ideal as an investment object, and apart from its touristic rental licence for up to 8 persons it provides everything required to apply for a licence for use as a country hotel (agrotourism).

The perfect infrastructure, with speedy internet, mains power and mains water, also includes the water rights to a well whose water runs under the land and supplies water free of charge which could be used for garden irrigation and the pool.

The main house has 3 levels. Due to the sloping, hillside location the lowest level, facing the pool, is able to offer a large glass frontage with sliding doors which can be opened widely during good weather, thereby increasing the size of the pool-terrace area.