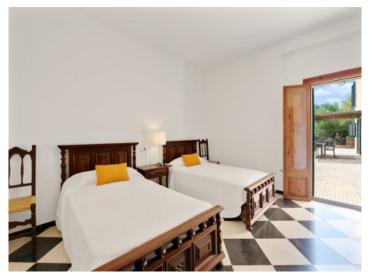

On the ground floor is a large entrance area, a living/dining area, the kitchen, 2 further living rooms currently used as a library and a TV room, 3 bedrooms and 2 bathrooms, one of which is en suite, a guest WC, and a garage with laundry room.

Housed on the upper level is a bedroom with en-suite bathroom and a large area as reserve space for potential future expansion.