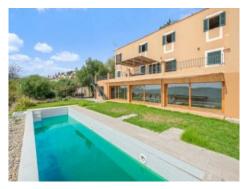

#### Описание объекта:

This property stands on an elevated plot of land of 50.000 sqm on the outskirts of the friendly Tramuntana village of Selva, and offers breathtaking views over the plain of Mallorca.

The perfect infrastructure, with speedy internet, mains power and mains water, also includes the water rights to a well whose water runs under the land and supplies water free of charge which could be used for garden irrigation and the pool.