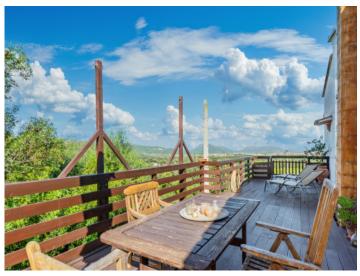

The outdoor area has been lovingly laid out with fruit trees and abundant plants and cacti creating an inviting natural ambiance. Time outdoors can be fully enjoyed with wonderful views stretching as far as the Playa de Muro coastline, and amenities including a summer kitchen.

Highlights of the living space include the spacious living/dining room with fireplace and the open kitchen. Additionally, every room has access to one of the terraces. Although the house is in need of some renovation, this offers the perfect opportunity to personalise this unique property with all its amenities to your own personal needs, and to make it your new home.