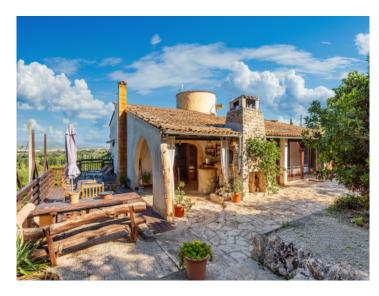

The outdoor area has been lovingly laid out with fruit trees and abundant plants and cacti creating an inviting natural ambiance. Time outdoors can be fully enjoyed with wonderful views stretching as far as the Playa de Muro coastline, and amenities including a summer kitchen.

Highlights of the living space include the spacious living/dining room with fireplace and the open kitchen. Additionally, every room has access to one of the terraces. Although the house is in need of some renovation, this offers the perfect opportunity to personalise this unique property with all its amenities to your own personal needs, and to make it your new home.