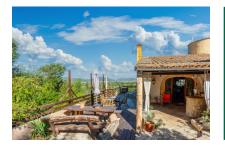

The outdoor area has been lovingly laid out with fruit trees and abundant plants and cacti creating an inviting natural ambiance. Time outdoors can be fully enjoyed with wonderful views stretching as far as the Playa de Muro coastline, and amenities including a summer kitchen.

Highlights of the living space include the spacious living/dining room with fireplace and the open kitchen. Additionally, every room has access to one of the terraces. Although the house is in need of some renovation, this offers the perfect opportunity to personalise this unique property with all its amenities to your own personal needs, and to make it your new home.