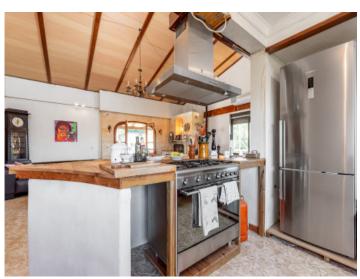

Highlights of the living space include the spacious living/dining room with fireplace and the open kitchen. Additionally, every room has access to one of the terraces. Although the house is in need of some renovation, this offers the perfect opportunity to personalise this unique property with all its amenities to your own personal needs, and to make it your new home.