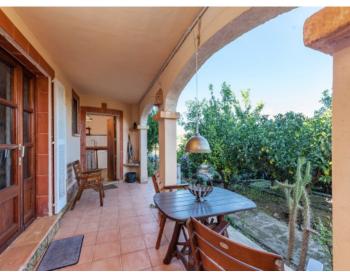

The outdoor area has been lovingly laid out with fruit trees and abundant plants and cacti creating an inviting natural ambiance. Time outdoors can be fully enjoyed with wonderful views stretching as far as the Playa de Muro coastline, and amenities including a summer kitchen.

Highlights of the living space include the spacious living/dining room with fireplace and the open kitchen. Additionally, every room has access to one of the terraces. Although the house is in need of some renovation, this offers the perfect opportunity to personalise this unique property with all its amenities to your own personal needs, and to make it your new home.