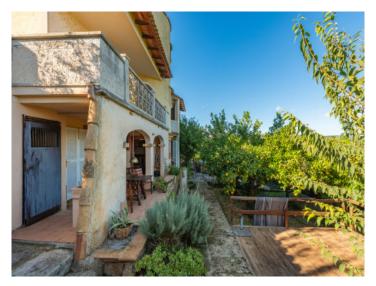

#### Описание объекта:

Located in a tranquil area of the village of Búger, this enchanting property is situated in a prime location although located within easy reach of town centre and major transportation links to Palma. It stands in very tranquil surroundings, and offers a living space of 268 sqm plus diverse terraces with a total of 140 sqm.

The outdoor area has been lovingly laid out with fruit trees and abundant plants and cacti creating an inviting natural ambiance. Time outdoors can be fully enjoyed with wonderful views stretching as far as the Playa de Muro coastline, and amenities including a summer kitchen.