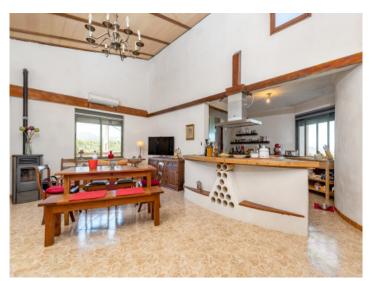

Highlights of the living space include the spacious living/dining room with fireplace and the open kitchen. Additionally, every room has access to one of the terraces. Although the house is in need of some renovation, this offers the perfect opportunity to personalise this unique property with all its amenities to your own personal needs, and to make it your new home.