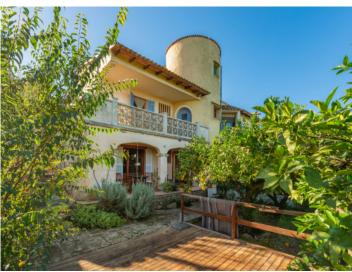

#### Описание объекта:

Located in a tranquil area of the village of Búger, this enchanting property is situated in a prime location although located within easy reach of town centre and major transportation links to Palma. It stands in very tranquil surroundings, and offers a living space of 268 sqm plus diverse terraces with a total of 140 sqm.

The outdoor area has been lovingly laid out with fruit trees and abundant plants and cacti creating an inviting natural ambiance. Time outdoors can be fully enjoyed with wonderful views stretching as far as the Playa de Muro coastline, and amenities including a summer kitchen.

Highlights of the living space include the spacious living/dining room with fireplace and the open kitchen. Additionally, every room has access to one of the terraces. Although the house is in need of some renovation, this offers the perfect opportunity to personalise this unique property with all its amenities to your own personal needs, and to make it your new home.