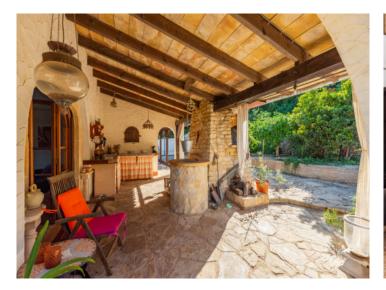

The outdoor area has been lovingly laid out with fruit trees and abundant plants and cacti creating an inviting natural ambiance. Time outdoors can be fully enjoyed with wonderful views stretching as far as the Playa de Muro coastline, and amenities including a summer kitchen.

Highlights of the living space include the spacious living/dining room with fireplace and the open kitchen. Additionally, every room has access to one of the terraces. Although the house is in need of some renovation, this offers the perfect opportunity to personalise this unique property with all its amenities to your own personal needs, and to make it your new home.