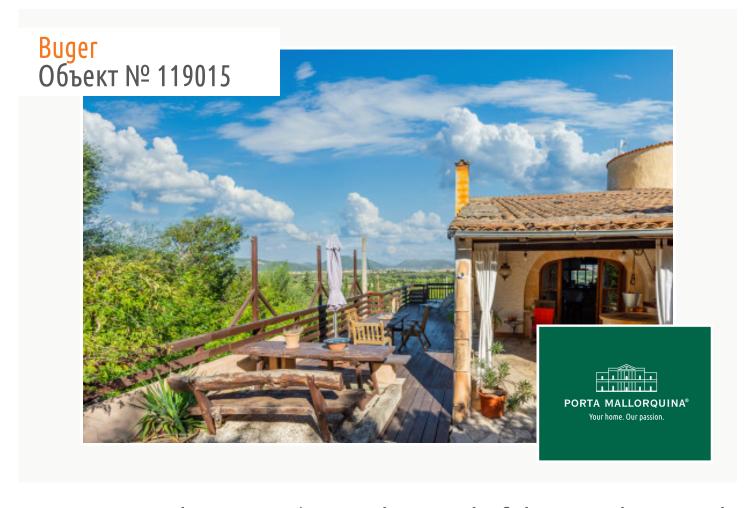

# Rustic country house in Búger with a wonderful external area and fantastic views

жилая площадь:  $410 \text{ m}^2$  бассейн:  $\checkmark$ 

участок: 797 m<sup>2</sup> Энергетическая е

спальни: 4 сертификация:

#### Описание объекта:

Located in a tranquil area of the village of Búger, this enchanting property is situated in a prime location although located within easy reach of town centre and major transportation links to Palma. It stands in very tranquil surroundings, and offers a living space of 268 sqm plus diverse terraces with a total of 140 sqm.

The outdoor area has been lovingly laid out with fruit trees and abundant plants and cacti creating an inviting natural ambiance. Time outdoors can be fully enjoyed with wonderful views stretching as far as the Playa de Muro coastline, and amenities including a summer kitchen.