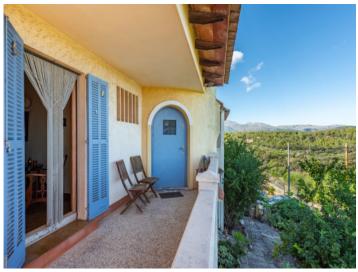

The outdoor area has been lovingly laid out with fruit trees and abundant plants and cacti creating an inviting natural ambiance. Time outdoors can be fully enjoyed with wonderful views stretching as far as the Playa de Muro coastline, and amenities including a summer kitchen.

Highlights of the living space include the spacious living/dining room with fireplace and the open kitchen. Additionally, every room has access to one of the terraces. Although the house is in need of some renovation, this offers the perfect opportunity to personalise this unique property with all its amenities to your own personal needs, and to make it your new home.