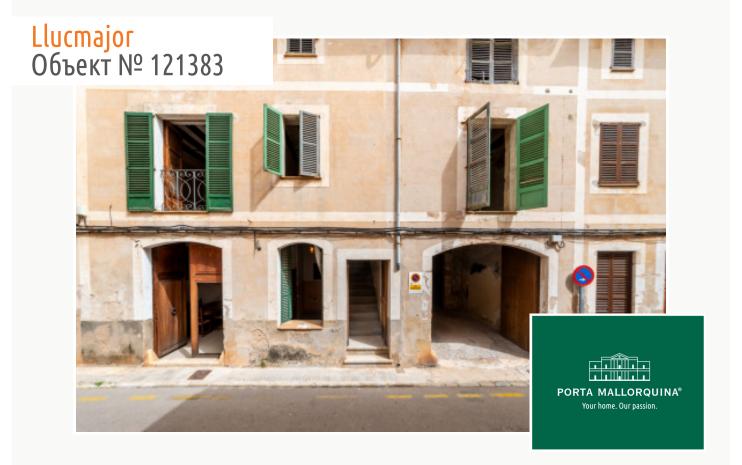

#### Описание объекта:

This Mallorcan manor house, dating from 1780, stands in the centre of Llucmajor and at that time must have been one of the largest houses in the village. Its 450 sqm of living space, spread over 3 levels, offers ample possibilities to revive its previous charm and originality incorporating new, modern elements.

It has a beautiful, traditional inner courtyard with stables, a baking oven, and a barbecue area, offering unobstructed views to the rear and providing ample space for the design ideas of its new owners.

Currently the roof is supported by the ground floor, thereby taking the load off the intermediate ceiling, and should be replaced during the renovation. The remaining substance is good and offers great potential to initiate an exciting project.