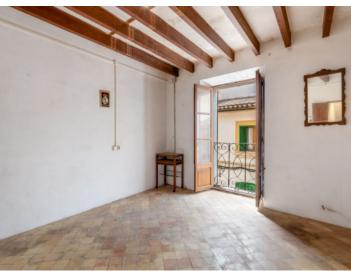

#### Описание объекта:

This Mallorcan manor house, dating from 1780, stands in the centre of Llucmajor and at that time must have been one of the largest houses in the village. Its 450 sqm of living space, spread over 3 levels, offers ample possibilities to revive its previous charm and originality incorporating new, modern elements.

It has a beautiful, traditional inner courtyard with stables, a baking oven, and a barbecue area, offering unobstructed views to the rear and providing ample space for the design ideas of its new owners.