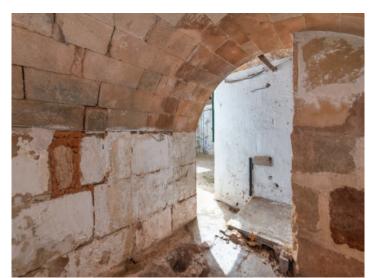

#### Описание объекта:

This Mallorcan manor house, dating from 1780, stands in the centre of Llucmajor and at that time must have been one of the largest houses in the village. Its 450 sqm of living space, spread over 3 levels, offers ample possibilities to revive its previous charm and originality incorporating new, modern elements.

Currently the roof is supported by the ground floor, thereby taking the load off the intermediate ceiling, and should be replaced during the renovation. The remaining substance is good and offers great potential to initiate an exciting project.