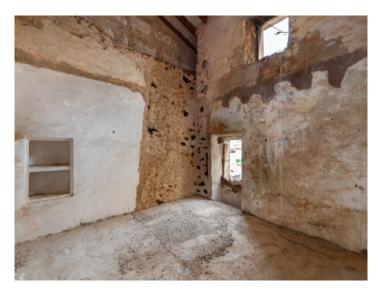

Currently the roof is supported by the ground floor, thereby taking the load off the intermediate ceiling, and should be replaced during the renovation. The remaining substance is good and offers great potential to initiate an exciting project.