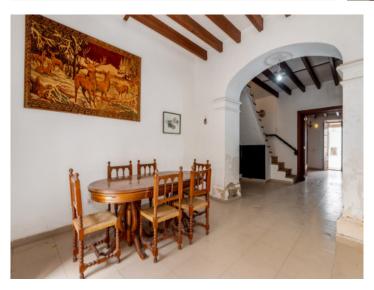

#### Описание объекта:

This Mallorcan manor house, dating from 1780, stands in the centre of Llucmajor and at that time must have been one of the largest houses in the village. Its 450 sqm of living space, spread over 3 levels, offers ample possibilities to revive its previous charm and originality incorporating new, modern elements.

It has a beautiful, traditional inner courtyard with stables, a baking oven, and a barbecue area, offering unobstructed views to the rear and providing ample space for the design ideas of its new owners.

Currently the roof is supported by the ground floor, thereby taking the load off the intermediate ceiling, and should be replaced during the renovation. The remaining substance is good and offers great potential to initiate an exciting project.