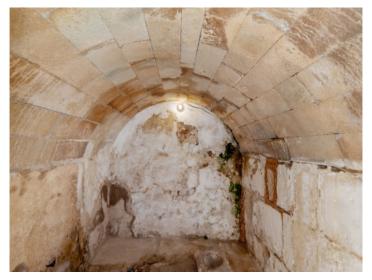

It has a beautiful, traditional inner courtyard with stables, a baking oven, and a barbecue area, offering unobstructed views to the rear and providing ample space for the design ideas of its new owners.