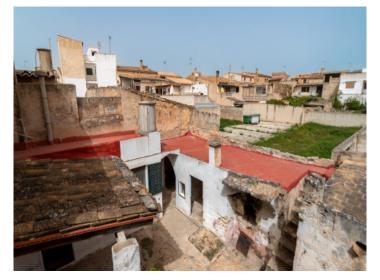

#### Описание объекта:

This Mallorcan manor house, dating from 1780, stands in the centre of Llucmajor and at that time must have been one of the largest houses in the village. Its 450 sqm of living space, spread over 3 levels, offers ample possibilities to revive its previous charm and originality incorporating new, modern elements.

It has a beautiful, traditional inner courtyard with stables, a baking oven, and a barbecue area, offering unobstructed views to the rear and providing ample space for the design ideas of its new owners.

Currently the roof is supported by the ground floor, thereby taking the load off the intermediate ceiling, and should be replaced during the renovation. The remaining substance is good and offers great potential to initiate an exciting project.