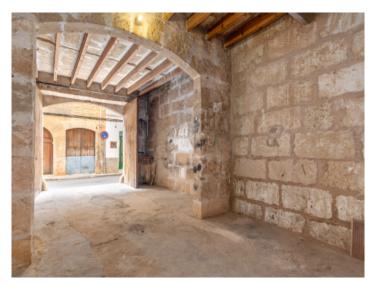

#### Описание объекта:

This Mallorcan manor house, dating from 1780, stands in the centre of Llucmajor and at that time must have been one of the largest houses in the village. Its 450 sqm of living space, spread over 3 levels, offers ample possibilities to revive its previous charm and originality incorporating new, modern elements.

Currently the roof is supported by the ground floor, thereby taking the load off the intermediate ceiling, and should be replaced during the renovation. The remaining substance is good and offers great potential to initiate an exciting project.