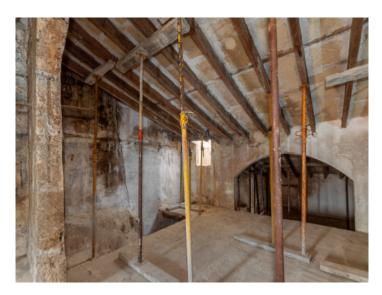

Currently the roof is supported by the ground floor, thereby taking the load off the intermediate ceiling, and should be replaced during the renovation. The remaining substance is good and offers great potential to initiate an exciting project.