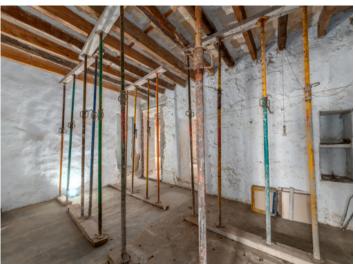

Currently the roof is supported by the ground floor, thereby taking the load off the intermediate ceiling, and should be replaced during the renovation. The remaining substance is good and offers great potential to initiate an exciting project.