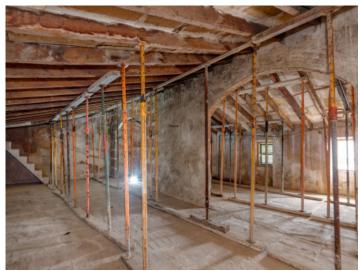

Currently the roof is supported by the ground floor, thereby taking the load off the intermediate ceiling, and should be replaced during the renovation. The remaining substance is good and offers great potential to initiate an exciting project.