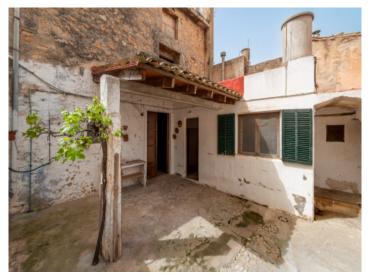

It has a beautiful, traditional inner courtyard with stables, a baking oven, and a barbecue area, offering unobstructed views to the rear and providing ample space for the design ideas of its new owners.

Currently the roof is supported by the ground floor, thereby taking the load off the intermediate ceiling, and should be replaced during the renovation. The remaining substance is good and offers great potential to initiate an exciting project.