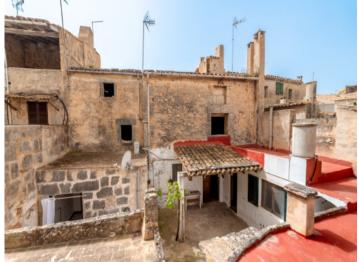

It has a beautiful, traditional inner courtyard with stables, a baking oven, and a barbecue area, offering unobstructed views to the rear and providing ample space for the design ideas of its new owners.

Currently the roof is supported by the ground floor, thereby taking the load off the intermediate ceiling, and should be replaced during the renovation. The remaining substance is good and offers great potential to initiate an exciting project.