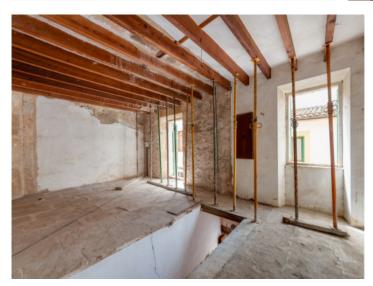

Currently the roof is supported by the ground floor, thereby taking the load off the intermediate ceiling, and should be replaced during the renovation. The remaining substance is good and offers great potential to initiate an exciting project.