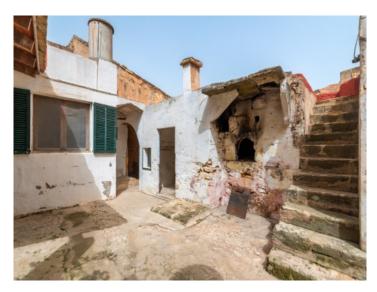

It has a beautiful, traditional inner courtyard with stables, a baking oven, and a barbecue area, offering unobstructed views to the rear and providing ample space for the design ideas of its new owners.