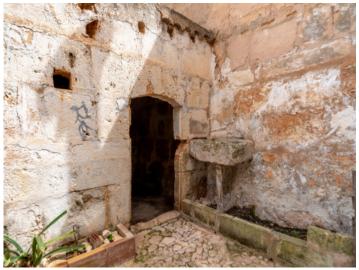

It has a beautiful, traditional inner courtyard with stables, a baking oven, and a barbecue area, offering unobstructed views to the rear and providing ample space for the design ideas of its new owners.