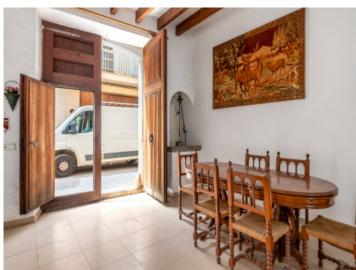

#### Описание объекта:

This Mallorcan manor house, dating from 1780, stands in the centre of Llucmajor and at that time must have been one of the largest houses in the village. Its 450 sqm of living space, spread over 3 levels, offers ample possibilities to revive its previous charm and originality incorporating new, modern elements.

It has a beautiful, traditional inner courtyard with stables, a baking oven, and a barbecue area, offering unobstructed views to the rear and providing ample space for the design ideas of its new owners.

Currently the roof is supported by the ground floor, thereby taking the load off the intermediate ceiling, and should be replaced during the renovation. The remaining substance is good and offers great potential to initiate an exciting project.