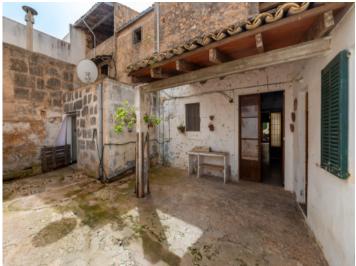

#### Описание объекта:

This Mallorcan manor house, dating from 1780, stands in the centre of Llucmajor and at that time must have been one of the largest houses in the village. Its 450 sqm of living space, spread over 3 levels, offers ample possibilities to revive its previous charm and originality incorporating new, modern elements.

It has a beautiful, traditional inner courtyard with stables, a baking oven, and a barbecue area, offering unobstructed views to the rear and providing ample space for the design ideas of its new owners.