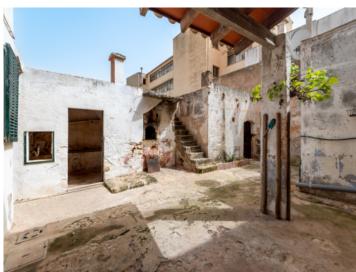

#### Описание объекта:

This Mallorcan manor house, dating from 1780, stands in the centre of Llucmajor and at that time must have been one of the largest houses in the village. Its 450 sqm of living space, spread over 3 levels, offers ample possibilities to revive its previous charm and originality incorporating new, modern elements.

It has a beautiful, traditional inner courtyard with stables, a baking oven, and a barbecue area, offering unobstructed views to the rear and providing ample space for the design ideas of its new owners.

Currently the roof is supported by the ground floor, thereby taking the load off the intermediate ceiling, and should be replaced during the renovation. The remaining substance is good and offers great potential to initiate an exciting project.