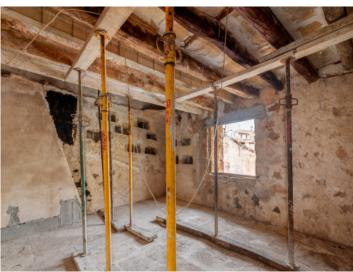

Currently the roof is supported by the ground floor, thereby taking the load off the intermediate ceiling, and should be replaced during the renovation. The remaining substance is good and offers great potential to initiate an exciting project.