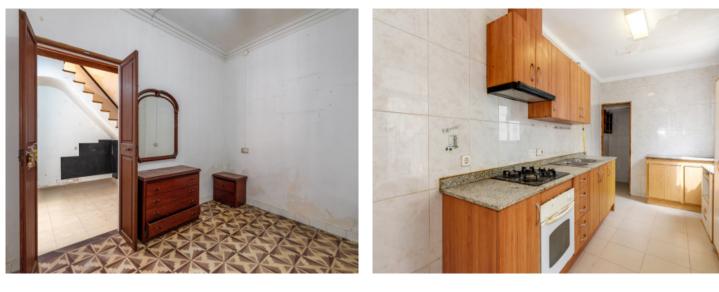

#### Описание объекта:

This Mallorcan manor house, dating from 1780, stands in the centre of Llucmajor and at that time must have been one of the largest houses in the village. Its 450 sqm of living space, spread over 3 levels, offers ample possibilities to revive its previous charm and originality incorporating new, modern elements.

Currently the roof is supported by the ground floor, thereby taking the load off the intermediate ceiling, and should be replaced during the renovation. The remaining substance is good and offers great potential to initiate an exciting project.