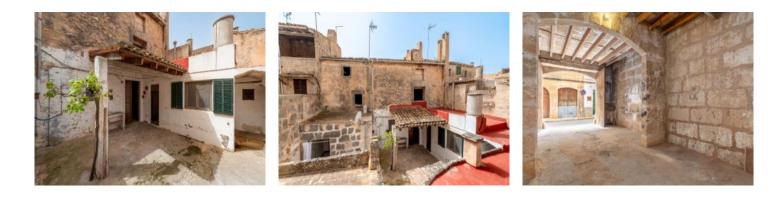

It has a beautiful, traditional inner courtyard with stables, a baking oven, and a barbecue area, offering unobstructed views to the rear and providing ample space for the design ideas of its new owners.

Currently the roof is supported by the ground floor, thereby taking the load off the intermediate ceiling, and should be replaced during the renovation. The remaining substance is good and offers great potential to initiate an exciting project.