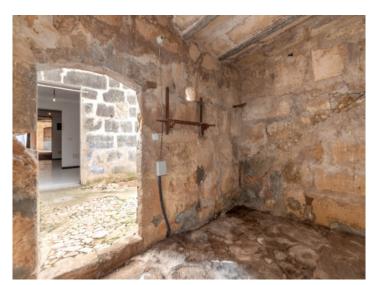

It has a beautiful, traditional inner courtyard with stables, a baking oven, and a barbecue area, offering unobstructed views to the rear and providing ample space for the design ideas of its new owners.

Currently the roof is supported by the ground floor, thereby taking the load off the intermediate ceiling, and should be replaced during the renovation. The remaining substance is good and offers great potential to initiate an exciting project.