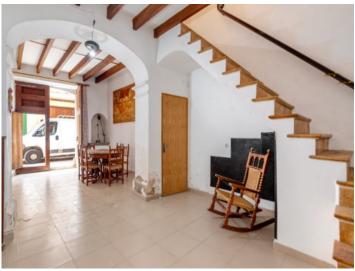

#### Описание объекта:

This Mallorcan manor house, dating from 1780, stands in the centre of Llucmajor and at that time must have been one of the largest houses in the village. Its 450 sqm of living space, spread over 3 levels, offers ample possibilities to revive its previous charm and originality incorporating new, modern elements.

Currently the roof is supported by the ground floor, thereby taking the load off the intermediate ceiling, and should be replaced during the renovation. The remaining substance is good and offers great potential to initiate an exciting project.