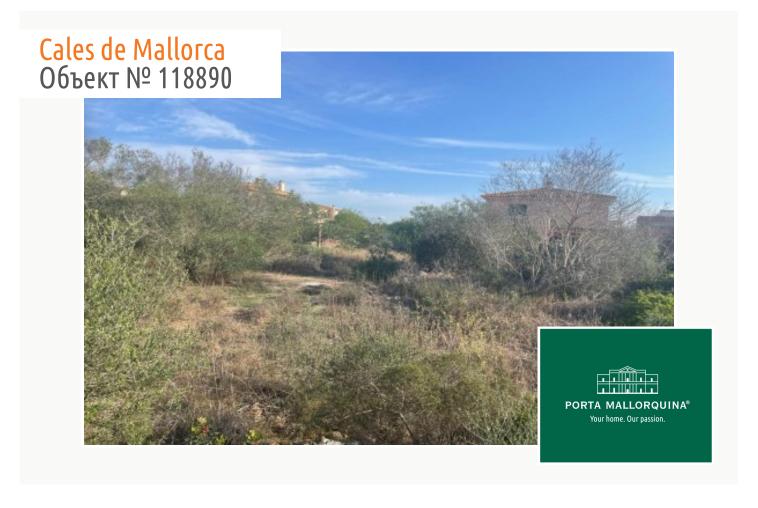

### Cales de Mallorca Объект № 118890

#### Описание объекта:

Beautiful building corner plot in a quiet urbanisation in Cales de Mallorca with existing building project.

The plot size is 1.091 sqm.

On the ground floor a living area of 187,30 sqm is planned and on the first floor 82,20 sqm. The pool size was estimated with 48,00 sqm.