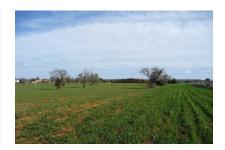

#### Описание объекта:

This flat plot of land is situated in an excellent location between Campos and the natural beach of Es Trenc.

A basis project already exists, and the final project is expected within a few months when the construction can be started.

Access is via a paved road, and the plot already has a small area with almond trees and unobstructable views. In the extensive surrounding countryside new fincas are planned. According to the plans the power supply will be by means of solar energy, with a cistern assuring a dependable water supply which will thereafter be supplied by water from external sources.