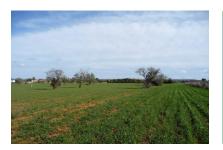

Access is via a paved road, and the plot already has a small area with almond trees and unobstructable views. In the extensive surrounding countryside new fincas are planned. According to the plans the power supply will be by means of solar energy, with a cistern assuring a dependable water supply which will thereafter be supplied by water from external sources.