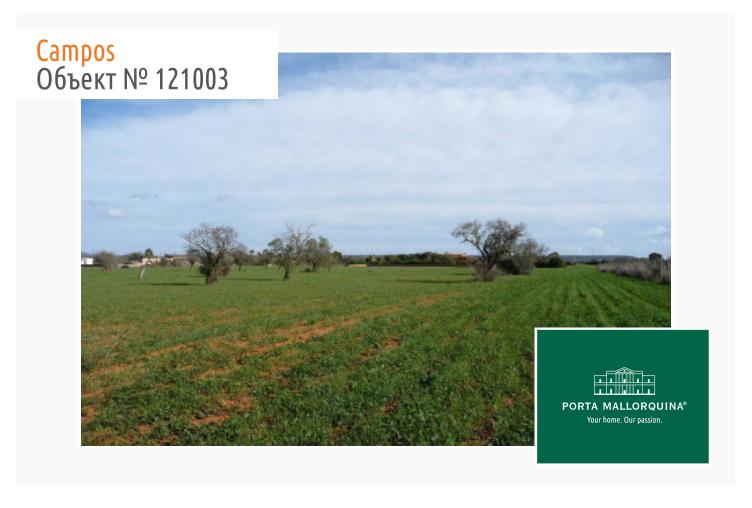

#### Описание объекта:

This flat plot of land is situated in an excellent location between Campos and the natural beach of Es Trenc.

A basis project already exists, and the final project is expected within a few months when the construction can be started.

Access is via a paved road, and the plot already has a small area with almond trees and unobstructable views. In the extensive surrounding countryside new fincas are planned. According to the plans the power supply will be by means of solar energy, with a cistern assuring a dependable water supply which will thereafter be supplied by water from external sources.

This popular finca area is within 5 minutes drive of the village of Campos as well as the natural beach of Es Trenc.