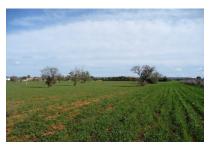

Access is via a paved road, and the plot already has a small area with almond trees and unobstructable views. In the extensive surrounding countryside new fincas are planned. According to the plans the power supply will be by means of solar energy, with a cistern assuring a dependable water supply which will thereafter be supplied by water from external sources.