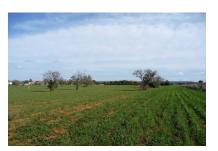

#### Описание объекта:

This flat plot of land is situated in an excellent location between Campos and the natural beach of Es Trenc.

A basis project already exists, and the final project is expected within a few months when the construction can be started.

Access is via a paved road, and the plot already has a small area with almond trees and unobstructable views. In the extensive surrounding countryside new fincas are planned. According to the plans the power supply will be by means of solar energy, with a cistern assuring a dependable water supply which will thereafter be supplied by water from external sources.