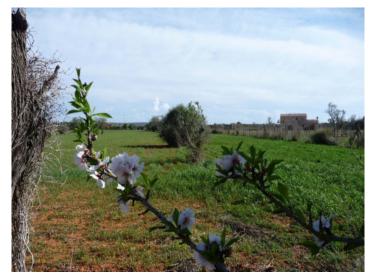

Access is via a paved road, and the plot already has a small area with almond trees and unobstructable views. In the extensive surrounding countryside new fincas are planned. According to the plans the power supply will be by means of solar energy, with a cistern assuring a dependable water supply which will thereafter be supplied by water from external sources.