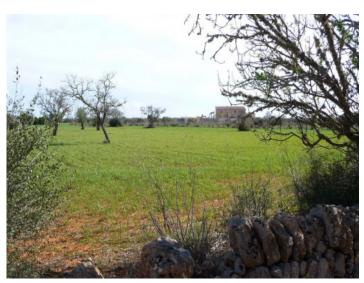

#### Описание объекта:

This flat plot of land is situated in an excellent location between Campos and the natural beach of Es Trenc.

A basis project already exists, and the final project is expected within a few months when the construction can be started.

Access is via a paved road, and the plot already has a small area with almond trees and unobstructable views. In the extensive surrounding countryside new fincas are planned. According to the plans the power supply will be by means of solar energy, with a cistern assuring a dependable water supply which will thereafter be supplied by water from external sources.