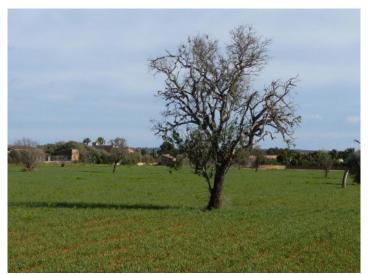

#### Описание объекта:

This flat plot of land is situated in an excellent location between Campos and the natural beach of Es Trenc.

A basis project already exists, and the final project is expected within a few months when the construction can be started.

Access is via a paved road, and the plot already has a small area with almond trees and unobstructable views. In the extensive surrounding countryside new fincas are planned. According to the plans the power supply will be by means of solar energy, with a cistern assuring a dependable water supply which will thereafter be supplied by water from external sources.