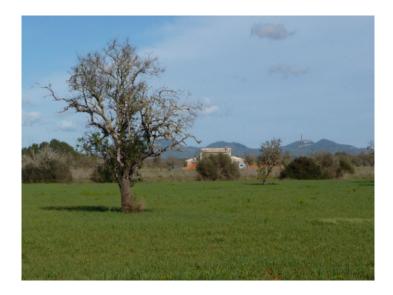

#### Описание объекта:

This flat plot of land is situated in an excellent location between Campos and the natural beach of Es Trenc.

A basis project already exists, and the final project is expected within a few months when the construction can be started.

Access is via a paved road, and the plot already has a small area with almond trees and unobstructable views. In the extensive surrounding countryside new fincas are planned. According to the plans the power supply will be by means of solar energy, with a cistern assuring a dependable water supply which will thereafter be supplied by water from external sources.