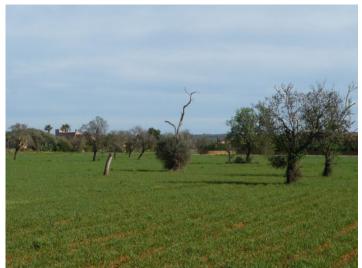

#### Описание объекта:

This flat plot of land is situated in an excellent location between Campos and the natural beach of Es Trenc.

A basis project already exists, and the final project is expected within a few months when the construction can be started.

Access is via a paved road, and the plot already has a small area with almond trees and unobstructable views. In the extensive surrounding countryside new fincas are planned. According to the plans the power supply will be by means of solar energy, with a cistern assuring a dependable water supply which will thereafter be supplied by water from external sources.

This popular finca area is within 5 minutes drive of the village of Campos as well as the natural beach of Es Trenc.