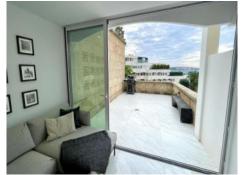

A highlight is a terrace of 30 sqm with beautiful views of the harbour and the sea. At the front of the apartment is also an additional compact terrace.

Further features include air conditioning, underfloor heating, a lift, and a basement storage room.