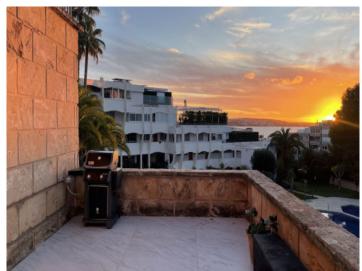

A highlight is a terrace of 30 sqm with beautiful views of the harbour and the sea. At the front of the apartment is also an additional compact terrace.

Further features include air conditioning, underfloor heating, a lift, and a basement storage room.