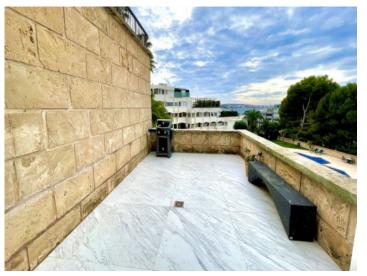

A highlight is a terrace of 30 sqm with beautiful views of the harbour and the sea. At the front of the apartment is also an additional compact terrace.

Further features include air conditioning, underfloor heating, a lift, and a basement storage room.

A large communal area with pool and sunbathing areas completes this luxurious offer.