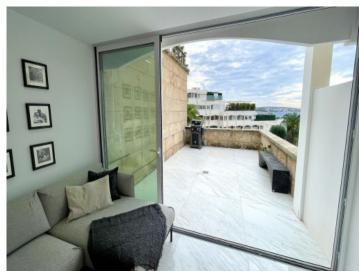

A highlight is a terrace of 30 sqm with beautiful views of the harbour and the sea. At the front of the apartment is also an additional compact terrace.

Further features include air conditioning, underfloor heating, a lift, and a basement storage room.