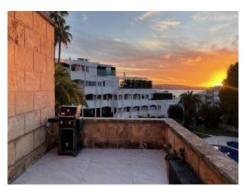

A highlight is a terrace of 30 sqm with beautiful views of the harbour and the sea. At the front of the apartment is also an additional compact terrace.

Further features include air conditioning, underfloor heating, a lift, and a basement storage room.