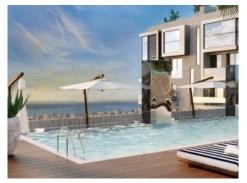

#### Описание объекта:

Luxurious 2-bedroom new-build penthouse with high-end fittings and exceptional design.

Xojay Residences offers comfort and service with excellent facilities and services, including a cafe, a private meeting room and various leisure / and communal areas such as the rooftop swimming pool, a modern gym, an elegant pavilion or the "Owners Lounge". Modern urban living is redefined here.

This duplex penthouse has a total area of around 215 sqm, distributed over 2 bedrooms and 2 bathrooms, one en suite and a 15 sqm terrace, the living area with open kitchen and a separate guest WC.

The 97 sqm roof terrace is equipped with an outdoor kitchen and a private Jacuzzi, as well as a lounge area. The apartment also has its own private elevator access.