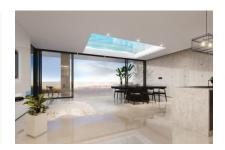

#### Описание объекта:

Luxurious 2-bedroom new-build penthouse with high-end fittings and exceptional design.

Xojay Residences offers comfort and service with excellent facilities and services, including a cafe, a private meeting room and various leisure / and communal areas such as the rooftop swimming pool, a modern gym, an elegant pavilion or the "Owners Lounge". Modern urban living is redefined here.

This duplex penthouse has a total area of around 215 sqm, distributed over 2 bedrooms and 2 bathrooms, one en suite and a 15 sqm terrace, the living area with open kitchen and a separate guest WC.

The 97 sqm roof terrace is equipped with an outdoor kitchen and a private Jacuzzi, as well as a lounge area. The apartment also has its own private elevator access.