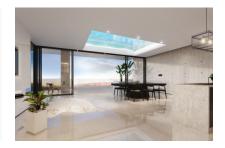

#### Описание объекта:

Luxurious 2-bedroom new-build penthouse with high-end fittings and exceptional design.

Xojay Residences offers comfort and service with excellent facilities and services, including a cafe, a private meeting room and various leisure / and communal areas such as the rooftop swimming pool, a modern gym, an elegant pavilion or the "Owners Lounge". Modern urban living is redefined here.

This duplex penthouse has a total area of around 215 sqm, distributed over 2 bedrooms and 2 bathrooms, one en suite and a 15 sqm terrace, the living area with open kitchen and a separate guest WC.

The 97 sqm roof terrace is equipped with an outdoor kitchen and a private Jacuzzi, as well as a lounge area. The apartment also has its own private elevator access.

The simple, modern RAW design line adorns this luxurious dream home and ensures a pleasant and clear living ambience. Extras such as a concept for the entire interior design can also be ordered.

Parking spaces in the building's own underground garage can be purchased for €30,000, including an electric charging station if desired.