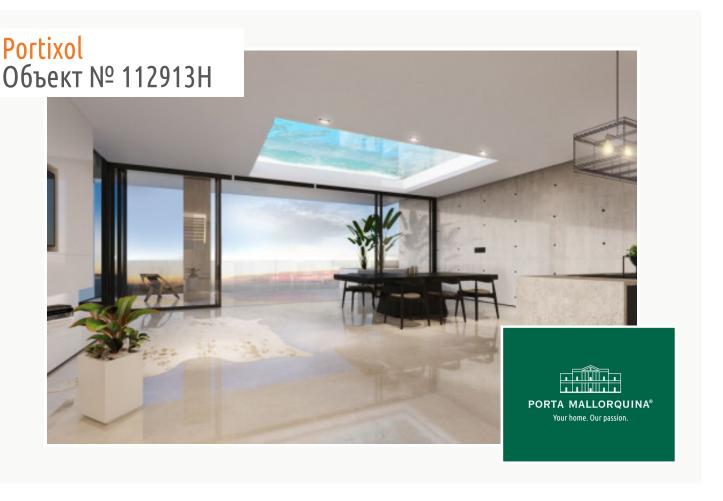

#### Описание объекта:

Luxurious 2-bedroom new-build penthouse with high-end fittings and exceptional design.

Xojay Residences offers comfort and service with excellent facilities and services, including a cafe, a private meeting room and various leisure / and communal areas such as the rooftop swimming pool, a modern gym, an elegant pavilion or the "Owners Lounge". Modern urban living is redefined here.

This duplex penthouse has a total area of around 215 sqm, distributed over 2 bedrooms and 2 bathrooms, one en suite and a 15 sqm terrace, the living area with open kitchen and a separate guest WC.

The 97 sqm roof terrace is equipped with an outdoor kitchen and a private Jacuzzi, as well as a lounge area. The apartment also has its own private elevator access.

The simple, modern RAW design line adorns this luxurious dream home and ensures a pleasant and clear living ambience. Extras such as a concept for the entire interior design can also be ordered.

Parking spaces in the building's own underground garage can be purchased for €30,000, including an electric charging station if desired.