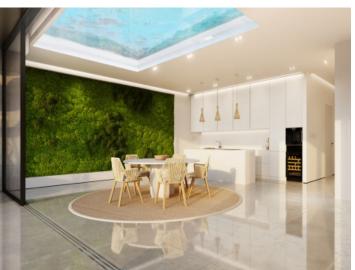

This duplex penthouse has a total area of around 215 sqm, distributed over 2 bedrooms and 2 bathrooms, one en suite and a 15 sqm terrace, the living area with open kitchen and a separate guest WC.

The 97 sqm roof terrace is equipped with an outdoor kitchen and a private Jacuzzi, as well as a lounge area. The apartment also has its own private elevator access.

The simple, modern RAW design line adorns this luxurious dream home and ensures a pleasant and clear living ambience. Extras such as a concept for the entire interior design can also be ordered.

Parking spaces in the building's own underground garage can be purchased for €30,000, including an electric charging station if desired.