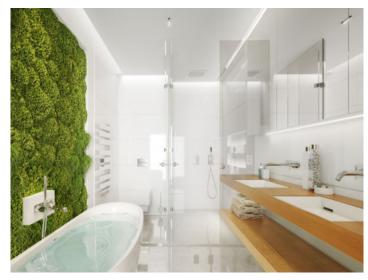

This duplex penthouse has a total area of around 215 sqm, distributed over 2 bedrooms and 2 bathrooms, one en suite and a 15 sqm terrace, the living area with open kitchen and a separate guest WC.

The 97 sqm roof terrace is equipped with an outdoor kitchen and a private Jacuzzi, as well as a lounge area. The apartment also has its own private elevator access.

The simple, modern RAW design line adorns this luxurious dream home and ensures a pleasant and clear living ambience. Extras such as a concept for the entire interior design can also be ordered.

Parking spaces in the building's own underground garage can be purchased for €30,000, including an electric charging station if desired.