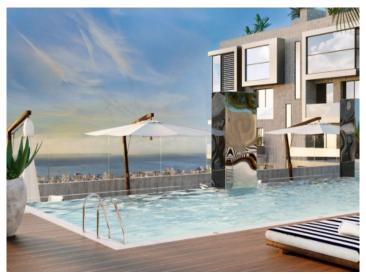

#### Описание объекта:

Luxurious 2-bedroom new-build penthouse with high-end fittings and exceptional design.

Xojay Residences offers comfort and service with excellent facilities and services, including a cafe, a private meeting room and various leisure / and communal areas such as the rooftop swimming pool, a modern gym, an elegant pavilion or the "Owners Lounge". Modern urban living is redefined here.

This duplex penthouse has a total area of around 215 sqm, distributed over 2 bedrooms and 2 bathrooms, one en suite and a 15 sqm terrace, the living area with open kitchen and a separate guest WC.

The 97 sqm roof terrace is equipped with an outdoor kitchen and a private Jacuzzi, as well as a lounge area. The apartment also has its own private elevator access.