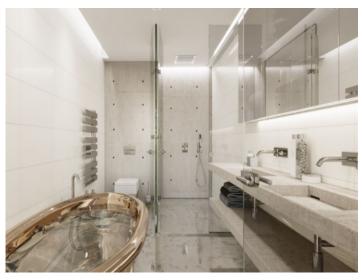

This duplex penthouse has a total area of around 215 sqm, distributed over 2 bedrooms and 2 bathrooms, one en suite and a 15 sqm terrace, the living area with open kitchen and a separate guest WC.

The 97 sqm roof terrace is equipped with an outdoor kitchen and a private Jacuzzi, as well as a lounge area. The apartment also has its own private elevator access.

The simple, modern RAW design line adorns this luxurious dream home and ensures a pleasant and clear living ambience. Extras such as a concept for the entire interior design can also be ordered.

Parking spaces in the building's own underground garage can be purchased for €30,000, including an electric charging station if desired.