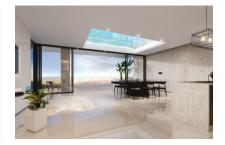

#### Описание объекта:

Luxurious 2-bedroom new-build penthouse with high-end fittings and exceptional design.

Xojay Residences offers comfort and service with excellent facilities and services, including a cafe, a private meeting room and various leisure / and communal areas such as the rooftop swimming pool, a modern gym, an elegant pavilion or the "Owners Lounge". Modern urban living is redefined here.

This duplex penthouse has a total area of around 215 sqm, distributed over 2 bedrooms and 2 bathrooms, one en suite and a 15 sqm terrace, the living area with open kitchen and a separate guest WC.

The 97 sqm roof terrace is equipped with an outdoor kitchen and a private Jacuzzi, as well as a lounge area. The apartment also has its own private elevator access.

The simple, modern RAW design line adorns this luxurious dream home and ensures a pleasant and clear living ambience. Extras such as a concept for the entire interior design can also be ordered.

Parking spaces in the building's own underground garage can be purchased for €30,000, including an electric charging station if desired.