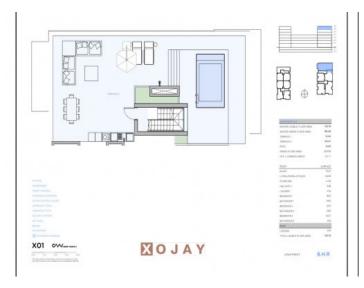

The 154 sqm roof terrace is equipped with an outdoor kitchen and a private pool measuring 2.2 x 2.4 m, as well as a lounge area.

If desired, one of the bedrooms can be converted into a private gym. It is also possible to install a small solar-powered sauna.