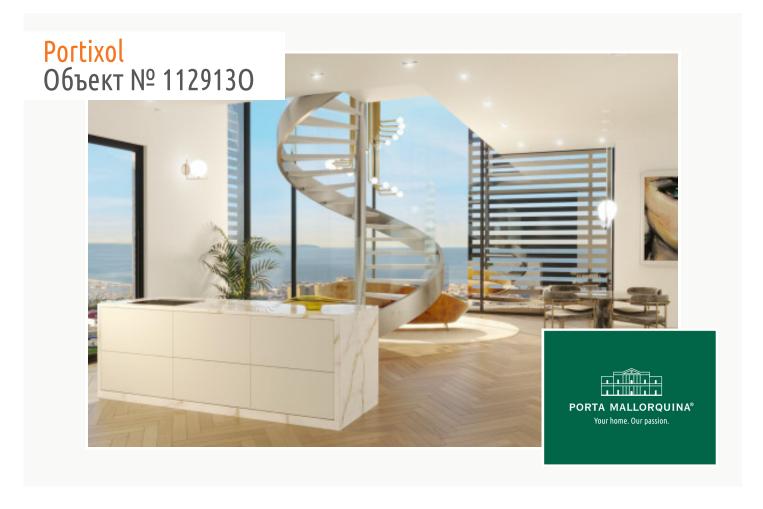

#### Описание объекта:

Luxurious 3-bedroom new-build penthouse with high-end fittings and exceptional design.

Xojay Residences offers comfort and service with excellent facilities and services, including a cafe, a private meeting room and various leisure / and communal areas such as the rooftop swimming pool, a modern gym, an elegant pavilion or the "Owners Lounge". Modern urban living is redefined here.

This duplex penthouse has a total living area of around 325 sqm, distributed over 3 bedrooms and 3 bathrooms, 2 of which are en suite and a 15 sqm terrace, the living area with open kitchen and a utility room.

The elegantly modern VANITY design line adorns this luxurious dream home and creates a pleasantly sophisticated living ambience. Extras such as a concept for the entire interior design can also be ordered.