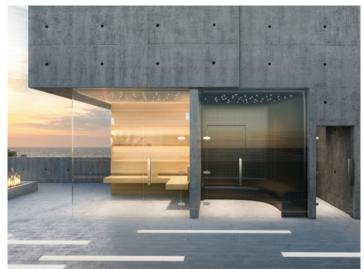

The 154 sqm roof terrace is equipped with an outdoor kitchen and a private pool measuring 2.2 x 2.4 m, as well as a lounge area.

If desired, one of the bedrooms can be converted into a private gym. It is also possible to install a small solar-powered sauna.