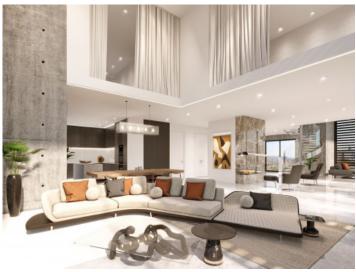

#### Описание объекта:

Luxurious 3-bedroom new-build penthouse with high-end fittings and exceptional design.

Xojay Residences offers comfort and service with excellent facilities and services, including a cafe, a private meeting room and various leisure / and communal areas such as the rooftop swimming pool, a modern gym, an elegant pavilion or the "Owners Lounge". Modern urban living is redefined here.

This duplex penthouse has a total living area of around 325 sqm, distributed over 3 bedrooms and 3 bathrooms, 2 of which are en suite and a 15 sqm terrace, the living area with open kitchen and a utility room.

The elegantly modern VANITY design line adorns this luxurious dream home and creates a pleasantly sophisticated living ambience. Extras such as a concept for the entire interior design can also be ordered.