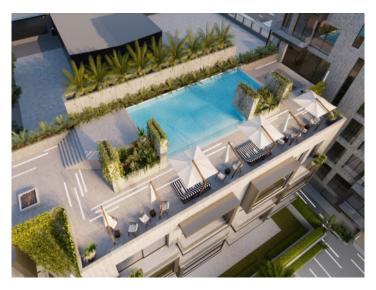

#### Описание объекта:

Luxurious 3-bedroom new-build penthouse with high-end fittings and exceptional design.

Xojay Residences offers comfort and service with excellent facilities and services, including a cafe, a private meeting room and various leisure / and communal areas such as the rooftop swimming pool, a modern gym, an elegant pavilion or the "Owners Lounge". Modern urban living is redefined here.

The 154 sqm roof terrace is equipped with an outdoor kitchen and a private pool measuring 2.2 x 2.4 m, as well as a lounge area.

If desired, one of the bedrooms can be converted into a private gym. It is also possible to install a small solar-powered sauna.