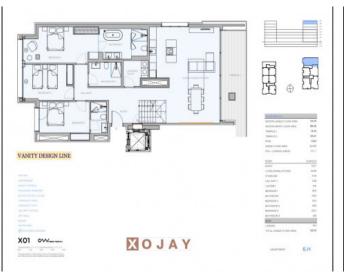

This duplex penthouse has a total living area of around 325 sqm, distributed over 3 bedrooms and 3 bathrooms, 2 of which are en suite and a 15 sqm terrace, the living area with open kitchen and a utility room.

The elegantly modern VANITY design line adorns this luxurious dream home and creates a pleasantly sophisticated living ambience. Extras such as a concept for the entire interior design can also be ordered.