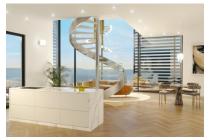

#### Описание объекта:

Luxurious 3-bedroom new-build penthouse with high-end fittings and exceptional design.

Xojay Residences offers comfort and service with excellent facilities and services, including a cafe, a private meeting room and various leisure / and communal areas such as the rooftop swimming pool, a modern gym, an elegant pavilion or the "Owners Lounge". Modern urban living is redefined here.

This duplex penthouse has a total living area of around 325 sqm, distributed over 3 bedrooms and 3 bathrooms, 2 of which are en suite and a 15 sqm terrace, the living area with open kitchen and a utility room.

The elegantly modern VANITY design line adorns this luxurious dream home and creates a pleasantly sophisticated living ambience. Extras such as a concept for the entire interior design can also be ordered.