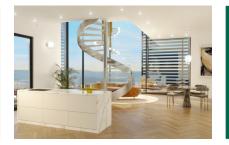

#### Описание объекта:

Luxurious 3-bedroom new-build penthouse with high-end fittings and exceptional design.

Xojay Residences offers comfort and service with excellent facilities and services, including a cafe, a private meeting room and various leisure / and communal areas such as the rooftop swimming pool, a modern gym, an elegant pavilion or the "Owners Lounge". Modern urban living is redefined here.

This duplex penthouse has a total living area of around 325 sqm, distributed over 3 bedrooms and 3 bathrooms, 2 of which are en suite and a 15 sqm terrace, the living area with open kitchen and a utility room.

The elegantly modern VANITY design line adorns this luxurious dream home and creates a pleasantly sophisticated living ambience. Extras such as a concept for the entire interior design can also be ordered.