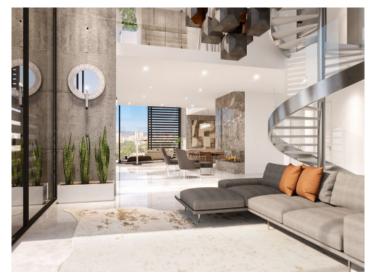

#### Описание объекта:

Luxurious 3-bedroom new-build penthouse with high-end fittings and exceptional design.

Xojay Residences offers comfort and service with excellent facilities and services, including a cafe, a private meeting room and various leisure / and communal areas such as the rooftop swimming pool, a modern gym, an elegant pavilion or the "Owners Lounge". Modern urban living is redefined here.

This duplex penthouse has a total living area of around 325 sqm, distributed over 3 bedrooms and 3 bathrooms, 2 of which are en suite and a 15 sqm terrace, the living area with open kitchen and a utility room.

The elegantly modern VANITY design line adorns this luxurious dream home and creates a pleasantly sophisticated living ambience. Extras such as a concept for the entire interior design can also be ordered.