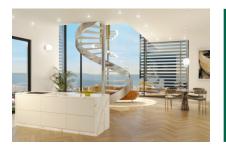

This duplex penthouse has a total living area of around 325 sqm, distributed over 3 bedrooms and 3 bathrooms, 2 of which are en suite and a 15 sqm terrace, the living area with open kitchen and a utility room.

The elegantly modern VANITY design line adorns this luxurious dream home and creates a pleasantly sophisticated living ambience. Extras such as a concept for the entire interior design can also be ordered.