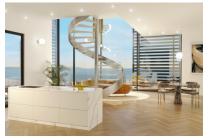

#### Описание объекта:

Luxurious 3-bedroom new-build penthouse with high-end fittings and exceptional design.

Xojay Residences offers comfort and service with excellent facilities and services, including a cafe, a private meeting room and various leisure / and communal areas such as the rooftop swimming pool, a modern gym, an elegant pavilion or the "Owners Lounge". Modern urban living is redefined here.

This duplex penthouse has a total living area of around 325 sqm, distributed over 3 bedrooms and 3 bathrooms, 2 of which are en suite and a 15 sqm terrace, the living area with open kitchen and a utility room.

The elegantly modern VANITY design line adorns this luxurious dream home and creates a pleasantly sophisticated living ambience. Extras such as a concept for the entire interior design can also be ordered.