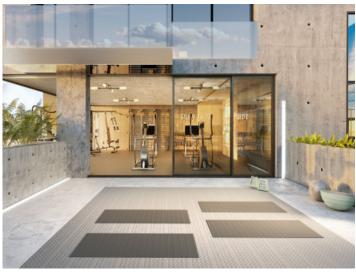

#### Описание объекта:

Luxurious 3-bedroom new-build penthouse with high-end fittings and exceptional design.

Xojay Residences offers comfort and service with excellent facilities and services, including a cafe, a private meeting room and various leisure / and communal areas such as the rooftop swimming pool, a modern gym, an elegant pavilion or the "Owners Lounge". Modern urban living is redefined here.

The 154 sqm roof terrace is equipped with an outdoor kitchen and a private pool measuring 2.2 x 2.4 m, as well as a lounge area.

If desired, one of the bedrooms can be converted into a private gym. It is also possible to install a small solar-powered sauna.