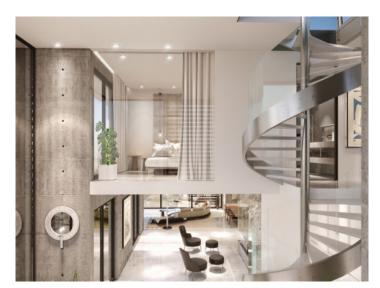

This duplex penthouse has a total living area of around 325 sqm, distributed over 3 bedrooms and 3 bathrooms, 2 of which are en suite and a 15 sqm terrace, the living area with open kitchen and a utility room.

There is private elevator access to the apartment.

The residential complex is equipped with a high-tech security system, video surveillance and a 24-hour concierge service.

Sustainability is a top priority here. Energy class A is achieved through the use of rainwater, intelligent planting and façade greening, as well as the use of top-quality materials. It is the first multi-family building on the island to achieve this energy class.