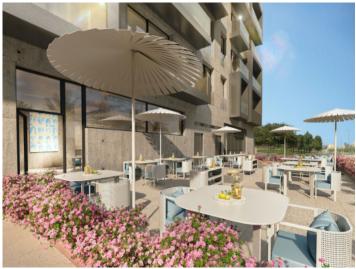

#### Описание объекта:

Luxurious 3-bedroom new-build penthouse with high-end fittings and exceptional design.

Xojay Residences offers comfort and service with excellent facilities and services, including a cafe, a private meeting room and various leisure / and communal areas such as the rooftop swimming pool, a modern gym, an elegant pavilion or the "Owners Lounge". Modern urban living is redefined here.

#### Месторасположения и окрестности:

With unbeatable location just minutes from the beach (250 meters), Portixol (200 meters), the old town and Puerto de Palma (500 meters), and the airport 10 minutes away.