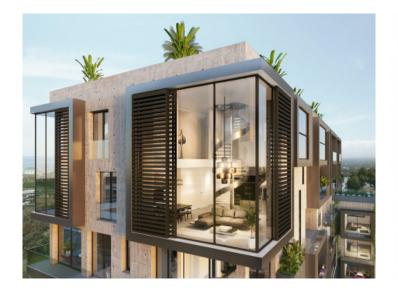

#### Описание объекта:

Luxurious 3-bedroom new-build penthouse with high-end fittings and exceptional design.

Xojay Residences offers comfort and service with excellent facilities and services, including a cafe, a private meeting room and various leisure / and communal areas such as the rooftop swimming pool, a modern gym, an elegant pavilion or the "Owners Lounge". Modern urban living is redefined here.

This duplex penthouse has a total living area of around 325 sqm, distributed over 3 bedrooms and 3 bathrooms, 2 of which are en suite and a 15 sqm terrace, the living area with open kitchen and a utility room.

The elegantly modern VANITY design line adorns this luxurious dream home and creates a pleasantly sophisticated living ambience. Extras such as a concept for the entire interior design can also be ordered.