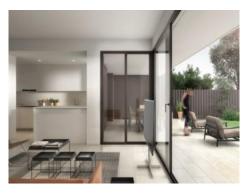

The bright ground floor apartment has 143 sqm of interior construction space and 157 sqm of exterior space, an open-plan living and dining area with access to the terrace, a kitchen fully equipped with Siemens appliances, 4 bedrooms and 2 bathrooms, one of which is en suite. An underground parking space and a cellar room can be acquired for each apartment.

Further details: Underfloor heating in all rooms, elevator, real wood parquet flooring, integrated air conditioning, video intercom and surveillance, fiber optic preparation, communal bike room, optional smarthome control and sound system, and charging station for electric cars.