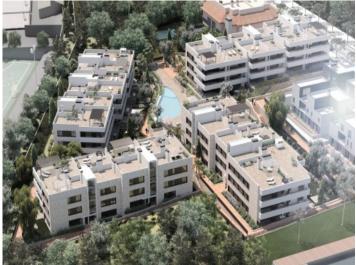

#### Описание объекта:

This quiet new development on Son Quint golf course, in Son Rapinya, is surrounded by 3 golf courses and less than 15 minutes from the centre and Palma airport.

In the complex there are apartments with 2, 3 or 4 bedrooms, on the ground floor with garden, as a penthouse with roof terrace and on the first floor with balcony. Highlights are the extravagant and spacious communal pool area with spa and wellness area and the various individualization options through selectable equipment lines.

The bright ground floor apartment has 143 sqm of interior construction space and 157 sqm of exterior space, an open-plan living and dining area with access to the terrace, a kitchen fully equipped with Siemens appliances, 4 bedrooms and 2 bathrooms, one of which is en suite. An underground parking space and a cellar room can be acquired for each apartment.