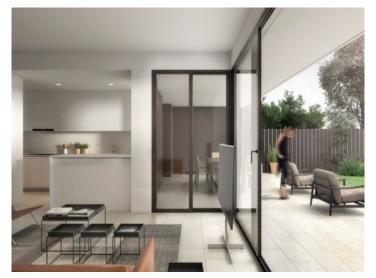

The bright ground floor apartment has 143 sqm of interior construction space and 157 sqm of exterior space, an open-plan living and dining area with access to the terrace, a kitchen fully equipped with Siemens appliances, 4 bedrooms and 2 bathrooms, one of which is en suite. An underground parking space and a cellar room can be acquired for each apartment.

Further details: Underfloor heating in all rooms, elevator, real wood parquet flooring, integrated air conditioning, video intercom and surveillance, fiber optic preparation, communal bike room, optional smarthome control and sound system, and charging station for electric cars.