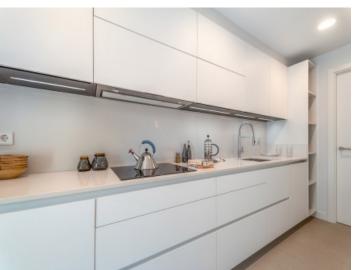

The bright ground floor apartment has 143 sqm of interior construction space and 157 sqm of exterior space, an open-plan living and dining area with access to the terrace, a kitchen fully equipped with Siemens appliances, 4 bedrooms and 2 bathrooms, one of which is en suite. An underground parking space and a cellar room can be acquired for each apartment.