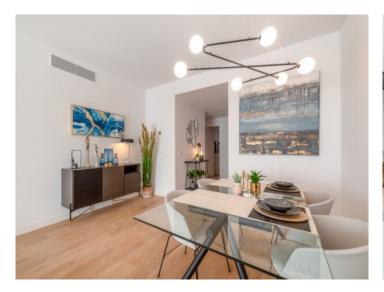

The bright ground floor apartment has 143 sqm of interior construction space and 157 sqm of exterior space, an open-plan living and dining area with access to the terrace, a kitchen fully equipped with Siemens appliances, 4 bedrooms and 2 bathrooms, one of which is en suite. An underground parking space and a cellar room can be acquired for each apartment.

Further details: Underfloor heating in all rooms, elevator, real wood parquet flooring, integrated air conditioning, video intercom and surveillance, fiber optic preparation, communal bike room, optional smarthome control and sound system, and charging station for electric cars.