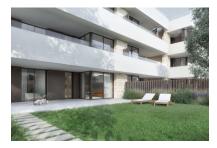

The bright ground floor apartment has 143 sqm of interior construction space and 157 sqm of exterior space, an open-plan living and dining area with access to the terrace, a kitchen fully equipped with Siemens appliances, 4 bedrooms and 2 bathrooms, one of which is en suite. An underground parking space and a cellar room can be acquired for each apartment.