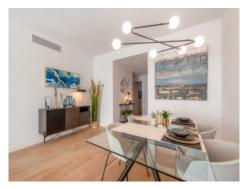

The bright ground floor apartment has 143 sqm of interior construction space and 157 sqm of exterior space, an open-plan living and dining area with access to the terrace, a kitchen fully equipped with Siemens appliances, 4 bedrooms and 2 bathrooms, one of which is en suite. An underground parking space and a cellar room can be acquired for each apartment.