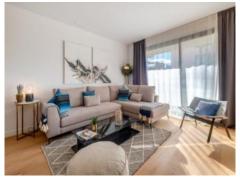

The bright ground floor apartment has 143 sqm of interior construction space and 157 sqm of exterior space, an open-plan living and dining area with access to the terrace, a kitchen fully equipped with Siemens appliances, 4 bedrooms and 2 bathrooms, one of which is en suite. An underground parking space and a cellar room can be acquired for each apartment.