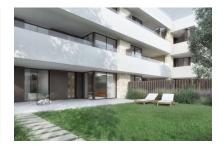

The bright ground floor apartment has 143 sqm of interior construction space and 157 sqm of exterior space, an open-plan living and dining area with access to the terrace, a kitchen fully equipped with Siemens appliances, 4 bedrooms and 2 bathrooms, one of which is en suite. An underground parking space and a cellar room can be acquired for each apartment.