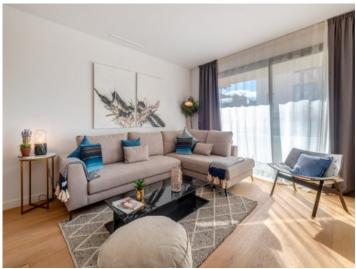

The bright ground floor apartment has 143 sqm of interior construction space and 157 sqm of exterior space, an open-plan living and dining area with access to the terrace, a kitchen fully equipped with Siemens appliances, 4 bedrooms and 2 bathrooms, one of which is en suite. An underground parking space and a cellar room can be acquired for each apartment.

Further details: Underfloor heating in all rooms, elevator, real wood parquet flooring, integrated air conditioning, video intercom and surveillance, fiber optic preparation, communal bike room, optional smarthome control and sound system, and charging station for electric cars.