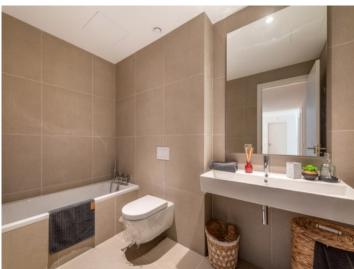

The bright ground floor apartment has 143 sqm of interior construction space and 157 sqm of exterior space, an open-plan living and dining area with access to the terrace, a kitchen fully equipped with Siemens appliances, 4 bedrooms and 2 bathrooms, one of which is en suite. An underground parking space and a cellar room can be acquired for each apartment.