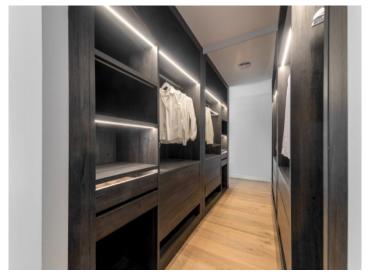

The bright ground floor apartment has 143 sqm of interior construction space and 157 sqm of exterior space, an open-plan living and dining area with access to the terrace, a kitchen fully equipped with Siemens appliances, 4 bedrooms and 2 bathrooms, one of which is en suite. An underground parking space and a cellar room can be acquired for each apartment.

Further details: Underfloor heating in all rooms, elevator, real wood parquet flooring, integrated air conditioning, video intercom and surveillance, fiber optic preparation, communal bike room, optional smarthome control and sound system, and charging station for electric cars.