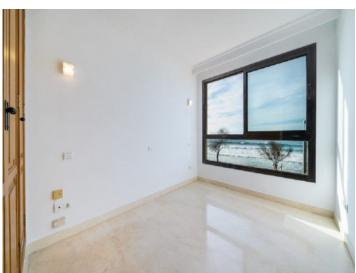

The living area of approx. 120 sqm is distributed over a living/dining room with sea views, three bedrooms, a fitted kitchen, three bathrooms (one with bathtub, one en suite and a guest bathroom) and a hallway. From the living room you have access to a terrace of approx. 8 sqm with direct sea views.

The apartment has hot/cold air conditioning, marble floors and an underground parking space. The apartment is rented unfurnished.

In addition, an attractive option is offered for those who wish to make a 12-month advance payment: In this case, a special price applies.