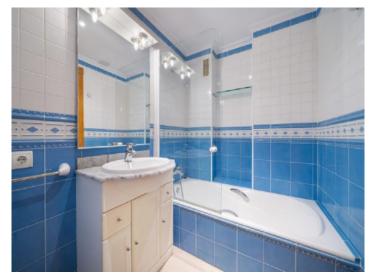

The living area of approx. 120 sqm is distributed over a living/dining room with sea views, three bedrooms, a fitted kitchen, three bathrooms (one with bathtub, one en suite and a guest bathroom) and a hallway. From the living room you have access to a terrace of approx. 8 sqm with direct sea views.