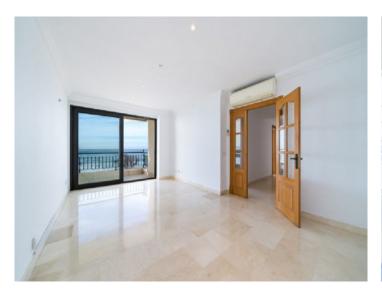

The living area of approx. 120 sqm is distributed over a living/dining room with sea views, three bedrooms, a fitted kitchen, three bathrooms (one with bathtub, one en suite and a guest bathroom) and a hallway. From the living room you have access to a terrace of approx. 8 sqm with direct sea views.

The apartment has hot/cold air conditioning, marble floors and an underground parking space. The apartment is rented unfurnished.

In addition, an attractive option is offered for those who wish to make a 12-month advance payment: In this case, a special price applies.