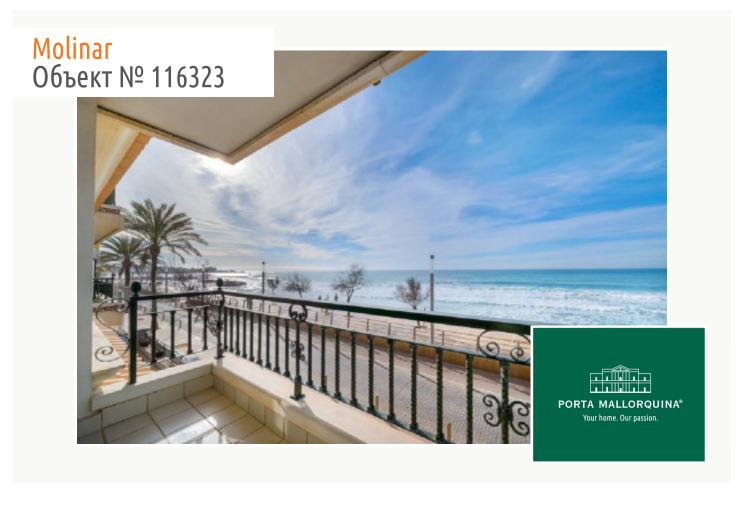

#### Описание объекта:

This modern apartment is located on the 2nd floor in a newly built apartment building in the popular district of Es Molinar. The promenade and the beautiful sandy beach are right on the doorstep.

The living area of approx. 120 sqm is distributed over a living/dining room with sea views, three bedrooms, a fitted kitchen, three bathrooms (one with bathtub, one en suite and a guest bathroom) and a hallway. From the living room you have access to a terrace of approx. 8 sqm with direct sea views.

The apartment has hot/cold air conditioning, marble floors and an underground parking space. The apartment is rented unfurnished.

In addition, an attractive option is offered for those who wish to make a 12-month advance payment: In this case, a special price applies.