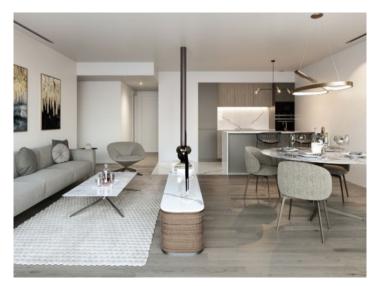

#### Описание объекта:

This unique project in an exclusive location between the Santa Catalina and Son Espanyolet districts will make your dreams come true. The 25 apartments offer a high level of living comfort thanks to their high-quality and elegant materials.

The communal areas are located on the first floor of the building. Different zones to relax in the sun, swimming pool, garden, a bright gym and 2 elevators. All this with a practical and luxurious design. In each apartment you can choose between 3 different interior layouts. This way you can further personalize your preferred style. For example, porcelain stoneware or hardwood floors, titanium or stainless steel fittings, white or dark kitchens.

This approx. 57 sqm apartment is located on the second floor and has a bedroom and a bathroom, a kitchen open to the living room with utility room and a terrace of approx. 5.2 sqm. A bright and very friendly apartment.