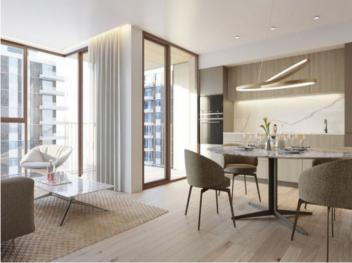

This approx. 57 sqm apartment is located on the second floor and has a bedroom and a bathroom, a kitchen open to the living room with utility room and a terrace of approx. 5.2 sqm. A bright and very friendly apartment.