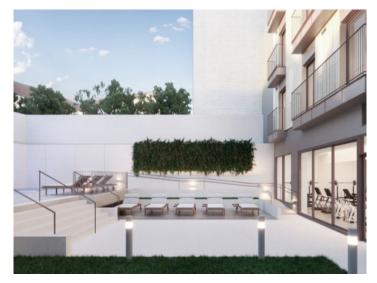

The communal areas are located on the first floor of the building. Different zones to relax in the sun, swimming pool, garden, a bright gym and 2 elevators. All this with a practical and luxurious design. In each apartment you can choose between 3 different interior layouts. This way you can further personalize your preferred style. For example, porcelain stoneware or hardwood floors, titanium or stainless steel fittings, white or dark kitchens.