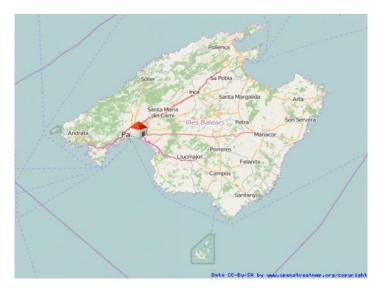

#### Месторасположения и окрестности:

Son Espanyolet is a growing and charming area located right next to the trendy Santa Catalina district with the most diverse culinary offer of restaurants, bars and cafés that Palma has to offer. Despite its central location, Son Espanyolet is characterised by the quiet atmosphere you will find there. It is an ideal place to live away from the hustle and bustle of the big city, but still be surrounded by all kinds of amenities such as supermarkets, pharmacies, cafés, bars and restaurants. The Juaneda Private Hospital is also located in Son Espanyolet.

The famous Paseo Maritimo, the fantastic promenade that runs parallel to the coast of Palma and is ideal for walking, sports and enjoying restaurants and clubs, is also only a 7 minute walk away. With several schools nearby, this area is a popular choice for families. The area is a mixture of villas with gardens and low buildings. From many of the properties you can enjoy beautiful views of Bellver Castle, which is within walking distance and offers stunning views over the bay of Palma. Early risers can enjoy the sunrise over Palma here.