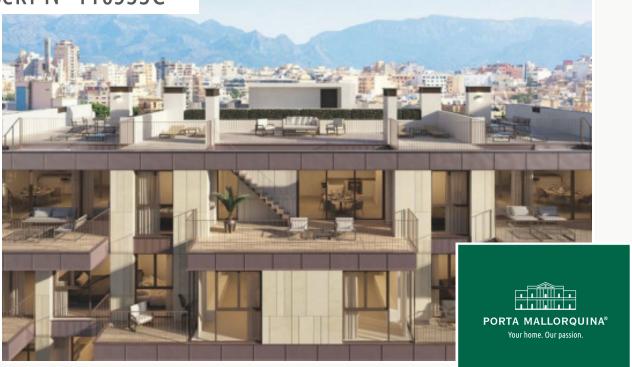

#### Описание объекта:

This unique project in an exclusive location between the Santa Catalina and Son Espanyolet districts will make your dreams come true. The 25 apartments offer a high level of living comfort thanks to their high-quality and elegant materials.

The communal areas are located on the first floor of the building. Different zones to relax in the sun, swimming pool, garden, a bright gym and 2 elevators. All this with a practical and luxurious design. In each apartment you can choose between 3 different interior layouts. This way you can further personalize your preferred style. For example, porcelain stoneware or hardwood floors, titanium or stainless steel fittings, white or dark kitchens.