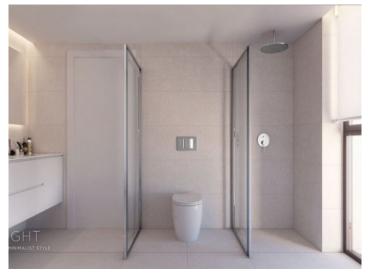

On the ground floor of the building are the communal areas offering diverse zones to relax in the sun including the pool, the garden and in the bright fitness centre. There are 2 lifts and everything is designed practically and luxuriously. For every apartment there is a choice of 3 differing interior equipment-designs so that you can further personalise your own style. For example, there are porcelain stoneware or harz-wood floors, sanitary fittings of titan or stainless steel, and white or dark-coloured kitchens.

This aprox. 96,77 sqm, 3rd-floor apartment has a bedroom and a bathroom, an open kitchen with utility room facing the living room, and an aprox. 6,80 sqm terrace - truly a very bright and pleasantly-designed property.