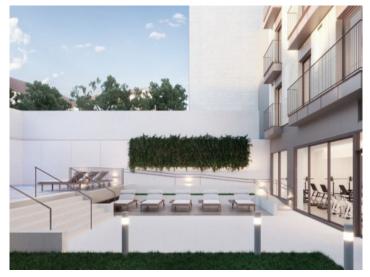

On the ground floor of the building are the communal areas offering diverse zones to relax in the sun including the pool, the garden and in the bright fitness centre. There are 2 lifts and everything is designed practically and luxuriously. For every apartment there is a choice of 3 differing interior equipment-designs so that you can further personalise your own style. For example, there are porcelain stoneware or harz-wood floors, sanitary fittings of titan or stainless steel, and white or dark-coloured kitchens.