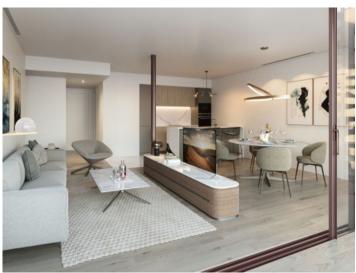

#### Описание объекта:

This unique project is situated in an exclusive location between the districts of Santa Catalina and Son Espanyolet, and will surely make your dreams come true. Its 25 apartments offer ample living comfort due to their high-quality, carefully-chosen materials.

On the ground floor of the building are the communal areas offering diverse zones to relax in the sun including the pool, the garden and in the bright fitness centre. There are 2 lifts and everything is designed practically and luxuriously. For every apartment there is a choice of 3 differing interior equipment-designs so that you can further personalise your own style. For example, there are porcelain stoneware or harz-wood floors, sanitary fittings of titan or stainless steel, and white or dark-coloured kitchens.

This aprox. 96,77 sqm, 3rd-floor apartment has a bedroom and a bathroom, an open kitchen with utility room facing the living room, and an aprox. 6,80 sqm terrace - truly a very bright and pleasantly-designed property.