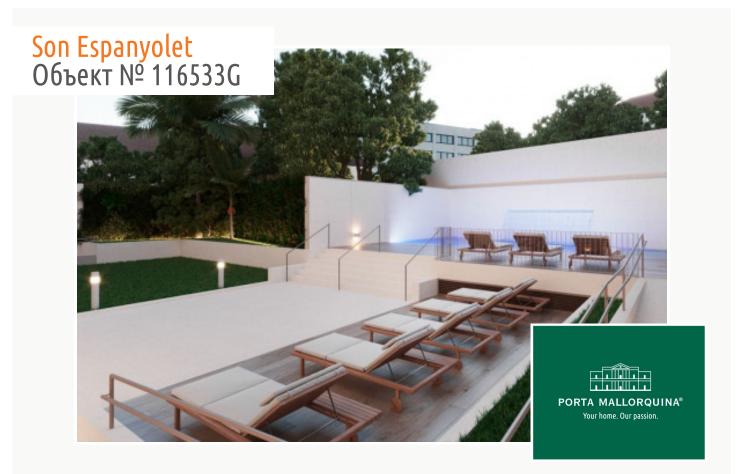

On the ground floor of the building are the communal areas offering diverse zones to relax in the sun including the pool, the garden and in the bright fitness centre. There are 2 lifts and everything is designed practically and luxuriously. For every apartment there is a choice of 3 differing interior equipment-designs so that you can further personalise your own style. For example, there are porcelain stoneware or harz-wood floors, sanitary fittings of titan or stainless steel, and white or dark-coloured kitchens.