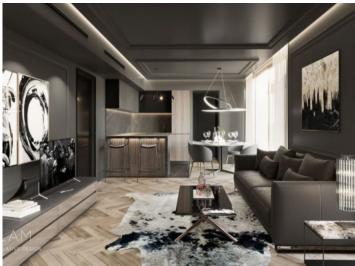

On the ground floor of the building are the communal areas offering diverse zones to relax in the sun including the pool, the garden and in the bright fitness centre. There are 2 lifts and everything is designed practically and luxuriously. For every apartment there is a choice of 3 differing interior equipment-designs so that you can further personalise your own style. For example, there are porcelain stoneware or harz-wood floors, sanitary fittings of titan or stainless steel, and white or dark-coloured kitchens.

This aprox. 96,77 sqm, 3rd-floor apartment has a bedroom and a bathroom, an open kitchen with utility room facing the living room, and an aprox. 6,80 sqm terrace - truly a very bright and pleasantly-designed property.