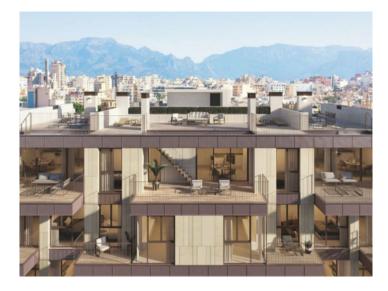

#### Описание объекта:

This unique project is situated in an exclusive location between the districts of Santa Catalina and Son Espanyolet, and will surely make your dreams come true. Its 25 apartments offer ample living comfort due to their high-quality, carefully-chosen materials.

On the ground floor of the building are the communal areas offering diverse zones to relax in the sun including the pool, the garden and in the bright fitness centre. There are 2 lifts and everything is designed practically and luxuriously. For every apartment there is a choice of 3 differing interior equipment-designs so that you can further personalise your own style. For example, there are porcelain stoneware or harz-wood floors, sanitary fittings of titan or stainless steel, and white or dark-coloured kitchens.