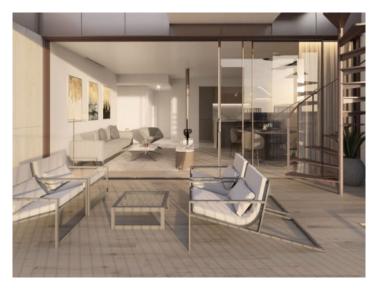

This aprox. 96,77 sqm, 3rd-floor apartment has a bedroom and a bathroom, an open kitchen with utility room facing the living room, and an aprox. 6,80 sqm terrace - truly a very bright and pleasantly-designed property.