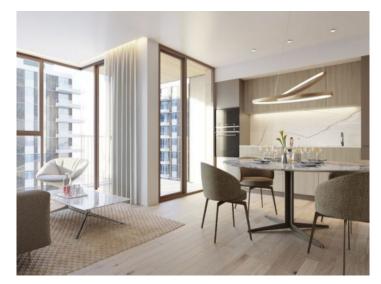

On the ground floor of the building are the communal areas offering diverse zones to relax in the sun including the pool, the garden and in the bright fitness centre. There are 2 lifts and everything is designed practically and luxuriously. For every apartment there is a choice of 3 differing interior equipment-designs so that you can further personalise your own style. For example, there are porcelain stoneware or harz-wood floors, sanitary fittings of titan or stainless steel, and white or dark-coloured kitchens.

This aprox. 96,77 sqm, 3rd-floor apartment has a bedroom and a bathroom, an open kitchen with utility room facing the living room, and an aprox. 6,80 sqm terrace - truly a very bright and pleasantly-designed property.