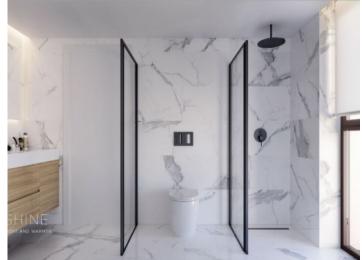

On the ground floor of the building are the communal areas offering diverse zones to relax in the sun including the pool, the garden and in the bright fitness centre. There are 2 lifts and everything is designed practically and luxuriously. For every apartment there is a choice of 3 differing interior equipment-designs so that you can further personalise your own style. For example, there are porcelain stoneware or harz-wood floors, sanitary fittings of titan or stainless steel, and white or dark-coloured kitchens.

This aprox. 96,77 sqm, 3rd-floor apartment has a bedroom and a bathroom, an open kitchen with utility room facing the living room, and an aprox. 6,80 sqm terrace - truly a very bright and pleasantly-designed property.