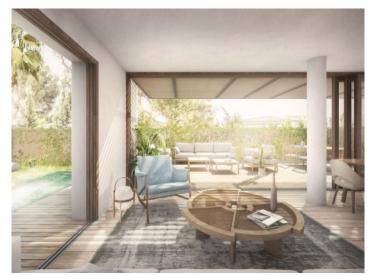

The building ensemble is located between the polarities of "Panorama Palma Bay" and "Bellver Castle".

This feel-good oasis on the ground floor has a total living area of 116 sqm, distributed in 3 bedrooms, including a bedroom with bathroom en suite, 2 bathrooms, a guest toilet, an utility room and a large kitchen and living area.

The generous garden offers all-year-round outdoor living. The integrating terrace surrounds the living area. A sunbathing area with swimming pool in the middle of the green area completes the oasis.

There is also a fully equipped air-conditioned fitness area.