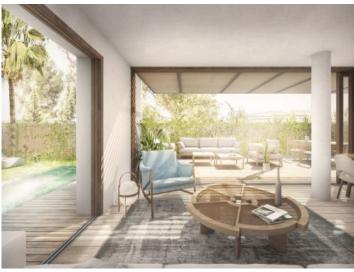

The building ensemble is located between the polarities of "Panorama Palma Bay" and "Bellver Castle".

This feel-good oasis on the ground floor has a total living area of 116 sqm, distributed in 3 bedrooms, including a bedroom with bathroom en suite, 2 bathrooms, a guest toilet, an utility room and a large kitchen and living area.

The generous garden offers all-year-round outdoor living. The integrating terrace surrounds the living area. A sunbathing area with swimming pool in the middle of the green area completes the oasis.

There is also a fully equipped air-conditioned fitness area.