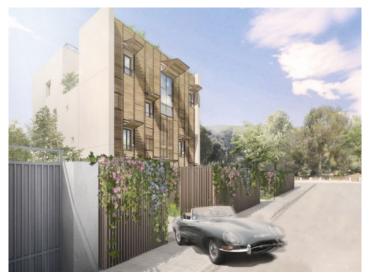

#### Описание объекта:

Parallel East & West' presents itself with 2 innovative buildings, each with 6 luxury flats, which optionally have a private swimming pool, their own garden or a protected roof terrace with panoramic views over the bay of Palma, Cala Major and Illetas.

One garage space, a storage room are included.

Orientation: E/W

The property is already under construction and is expected to be completed in 2022.