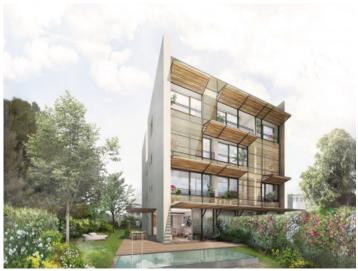

#### Описание объекта:

Parallel East & West' presents itself with 2 innovative buildings, each with 6 luxury flats, which optionally have a private swimming pool, their own garden or a protected roof terrace with panoramic views over the bay of Palma, Cala Major and Illetas.

Architectural aesthetics, contemporary, respectful sustainability, highest energy efficiency as well as a harmonious embedding in the natural environment have been combined at an outstanding level in this special residential project.