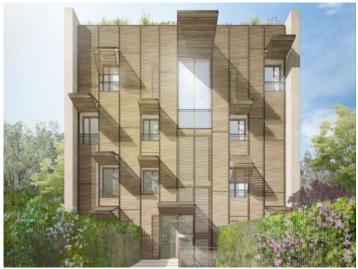

#### Описание объекта:

Parallel East & West' presents itself with 2 innovative buildings, each with 6 luxury flats, which optionally have a private swimming pool, their own garden or a protected roof terrace with panoramic views over the bay of Palma, Cala Major and Illetas.

Architectural aesthetics, contemporary, respectful sustainability, highest energy efficiency as well as a harmonious embedding in the natural environment have been combined at an outstanding level in this special residential project.

The building ensemble is located between the polarities of "Panorama Palma Bay" and "Bellver Castle".

This feel-good oasis on the ground floor has a total living area of 116 sqm, distributed in 3 bedrooms, including a bedroom with bathroom en suite, 2 bathrooms, a guest toilet, an utility room and a large kitchen and living area.