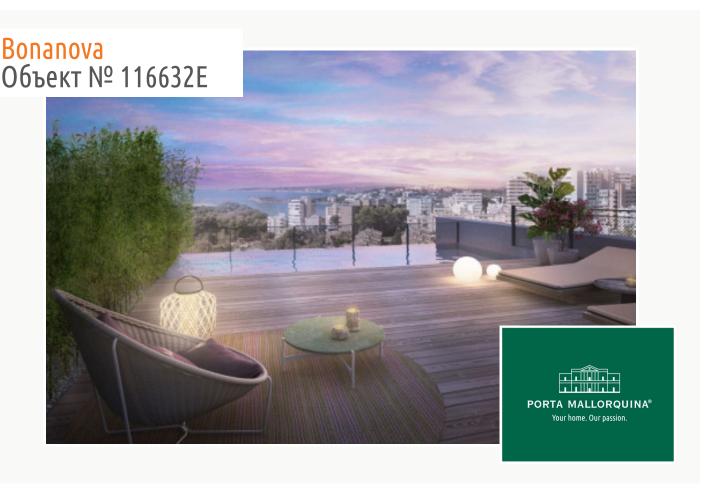

### <mark>Bonanova</mark> Объект № 116632E

#### Описание объекта:

Parallel East & West' presents itself with 2 innovative buildings, each with 6 luxury flats, which optionally have a private swimming pool, their own garden or a protected roof terrace with panoramic views over the bay of Palma, Cala Major and Illetas.

The generous garden offers all-year-round outdoor living. The integrating terrace surrounds the living area. A sunbathing area with swimming pool in the middle of the green area completes the oasis.

There is also a fully equipped air-conditioned fitness area.