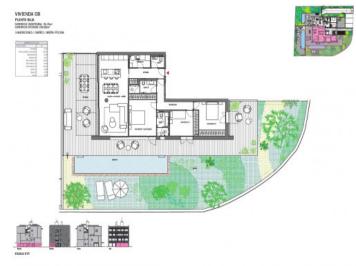

The building ensemble is located between the polarities of "Panorama Palma Bay" and "Bellver Castle".

This feel-good oasis on the ground floor has a total living area of 116 sqm, distributed in 3 bedrooms, including a bedroom with bathroom en suite, 2 bathrooms, a guest toilet, an utility room and a large kitchen and living area.

The generous garden offers all-year-round outdoor living. The integrating terrace surrounds the living area. A sunbathing area with swimming pool in the middle of the green area completes the oasis.

There is also a fully equipped air-conditioned fitness area.

One garage space, a storage room are included.

Orientation: E/W

The property is already under construction and is expected to be completed in 2022.