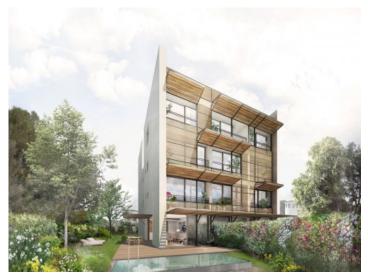

#### Описание объекта:

Parallel East & West' presents itself with 2 innovative buildings, each with 6 luxury flats, which optionally have a private swimming pool, their own garden or a protected roof terrace with panoramic views over the bay of Palma, Cala Major and Illetas.

Architectural aesthetics, contemporary, respectful sustainability, highest energy efficiency as well as a harmonious embedding in the natural environment have been combined at an outstanding level in this special residential project.

The building ensemble is located between the polarities of "Panorama Palma Bay" and "Bellver Castle".

This feel-good oasis on the ground floor has a total living area of 116 sqm, distributed in 3 bedrooms, including a bedroom with bathroom en suite, 2 bathrooms, a guest toilet, an utility room and a large kitchen and living area.