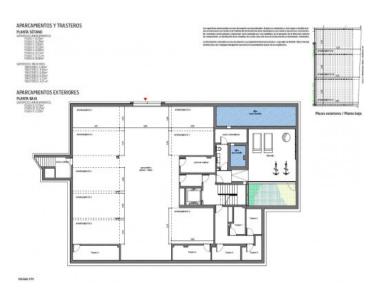

#### Описание объекта:

Parallel East & West' presents itself with 2 innovative buildings, each with 6 luxury flats, which optionally have a private swimming pool, their own garden or a protected roof terrace with panoramic views over the bay of Palma, Cala Major and Illetas.

One garage space, a storage room are included.

Orientation: E/W

The property is already under construction and is expected to be completed in 2022.