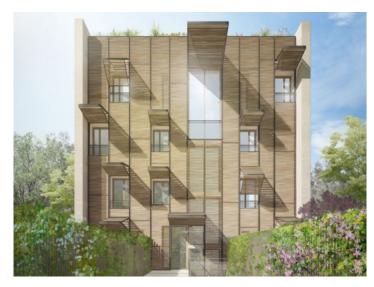

#### Описание объекта:

Parallel East & West' presents itself with 2 innovative buildings, each with 6 luxury flats, which optionally have a private swimming pool, their own garden or a protected roof terrace with panoramic views over the bay of Palma, Cala Major and Illetas.

Architectural aesthetics, contemporary, respectful sustainability, highest energy efficiency as well as a harmonious embedding in the natural environment have been combined at an outstanding level in this special residential project.