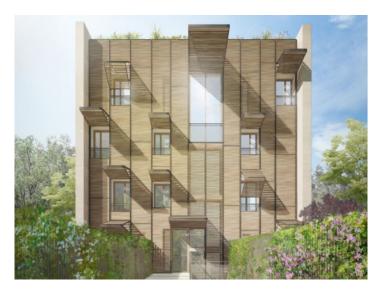

#### Описание объекта:

Parallel East & West' presents itself with 2 innovative buildings, each with 6 luxury flats, which optionally have a private swimming pool, their own garden or a protected roof terrace with panoramic views over the bay of Palma, Cala Major and Illetas.

Architectural aesthetics, contemporary, respectful sustainability, highest energy efficiency as well as a harmonious embedding in the natural environment have been combined at an outstanding level in this special residential project.