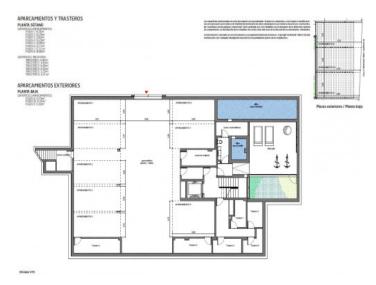

There is also a fully equipped air-conditioned fitness area. Two garage spaces with storage room are included. Orientation: E/W

The property is already under construction and is expected to be completed in 2022.