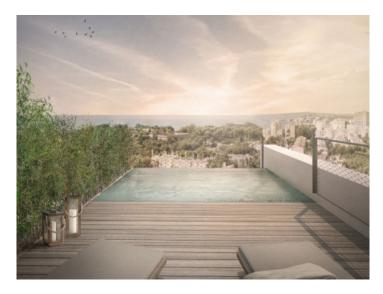

#### Описание объекта:

Parallel East & West' presents itself with 2 innovative buildings, each with 6 luxury flats, which optionally have a private swimming pool, their own garden or a protected roof terrace with panoramic views over the bay of Palma, Cala Major and Illetas.

The building ensemble is located between the polarities of "Panorama Palma Bay" and "Bellver Castle".

This oasis of peace on the first floor, offers you on a living area of 101 sqm, 2 bedrooms, one of them with bathroom en suite incl. dressing area, a bathroom, a utility room and a large kitchen and living area. The generous garden offers year-round outdoor living. The integrating terrace surrounds the living area. A sunbathing zone with swimming pool in the green area complete the oasis.

### Месторасположения и окрестности:

Due to its elevated location, bordering with the wonderful Parc de Bellver with the famous Bellver castle, the beautiful area of Bonanova provides wonderful views over the whole of the bay of Palma, the open sea and the mountains.