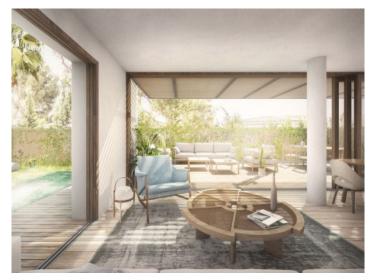

The building ensemble is located between the polarities of "Panorama Palma Bay" and "Bellver Castle".

This oasis of peace on the first floor, offers you on a living area of 101 sqm, 2 bedrooms, one of them with bathroom en suite incl. dressing area, a bathroom, a utility room and a large kitchen and living area. The generous garden offers year-round outdoor living. The integrating terrace surrounds the living area. A sunbathing zone with swimming pool in the green area complete the oasis.

There is also a fully equipped air-conditioned fitness area. Two garage spaces with storage room are included. Orientation: E/W

The property is already under construction and is expected to be completed in 2022.