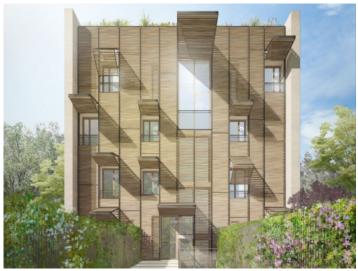

#### Описание объекта:

Parallel East & West' presents itself with 2 innovative buildings, each with 6 luxury flats, which optionally have a private swimming pool, their own garden or a protected roof terrace with panoramic views over the bay of Palma, Cala Major and Illetas.

Architectural aesthetics, contemporary, respectful sustainability, highest energy efficiency as well as a harmonious embedding in the natural environment have been combined at an outstanding level in this special residential project.