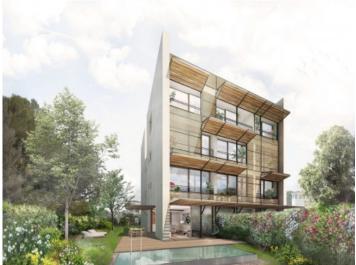

#### Описание объекта:

Parallel East & West' presents itself with 2 innovative buildings, each with 6 luxury flats, which optionally have a private swimming pool, their own garden or a protected roof terrace with panoramic views over the bay of Palma, Cala Major and Illetas.

Architectural aesthetics, contemporary, respectful sustainability, highest energy efficiency as well as a harmonious embedding in the natural environment have been combined at an outstanding level in this special residential project.

The building ensemble is located between the polarities of "Panorama Palma Bay" and "Bellver Castle".

This oasis of peace on the first floor, offers you on a living area of 101 sqm, 2 bedrooms, one of them with bathroom en suite incl. dressing area, a bathroom, a utility room and a large kitchen and living area. The generous garden offers year-round outdoor living. The integrating terrace surrounds the living area. A sunbathing zone with swimming pool in the green area complete the oasis.