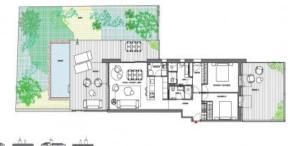

The building ensemble is located between the polarities of "Panorama Palma Bay" and "Bellver Castle".

This oasis of peace on the first floor, offers you on a living area of 101 sqm, 2 bedrooms, one of them with bathroom en suite incl. dressing area, a bathroom, a utility room and a large kitchen and living area. The generous garden offers year-round outdoor living. The integrating terrace surrounds the living area. A sunbathing zone with swimming pool in the green area complete the oasis.

There is also a fully equipped air-conditioned fitness area. Two garage spaces with storage room are included. Orientation: E/W

The property is already under construction and is expected to be completed in 2022.