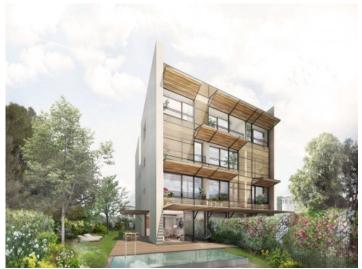

#### Описание объекта:

Parallel East & West' presents itself with 2 innovative buildings, each with 6 luxury flats, which optionally have a private swimming pool, their own garden or a protected roof terrace with panoramic views over the bay of Palma, Cala Major and Illetas.

Architectural aesthetics, contemporary, respectful sustainability, highest energy efficiency as well as a harmonious embedding in the natural environment have been combined at an outstanding level in this special residential project.

The building ensemble is located between the polarities of "Panorama Palma Bay" and "Bellver Castle".

This oasis of peace on the first floor, offers you on a living area of 101 sqm, 2 bedrooms, one of them with bathroom en suite incl. dressing area, a bathroom, a utility room and a large kitchen and living area. The generous garden offers year-round outdoor living. The integrating terrace surrounds the living area. A sunbathing zone with swimming pool in the green area complete the oasis.