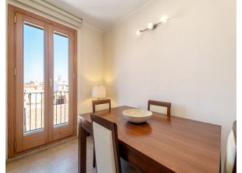

#### Описание объекта:

This attractive city-apartment is located in a well-maintained building on a quiet street only a short walk away from the Plaza.

The building was built in 2007 and has a lift.

Although relatively compact the apartment is small but charming and consists of 2 bedrooms, 2 bathrooms, a living/dining area with balcony, a kitchen and a laundry room with a total of 86 sqm constructed area.

The apartment is in very good, well maintained condition and is equipped with hot/cold air conditioning and double-glazed aluminum windows.

Ancillary costs are 60 € per month, and If required a parking space can be rented for 50 € per month.