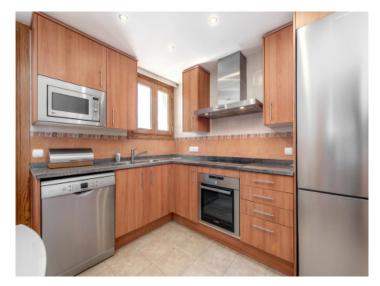

#### Описание объекта:

This attractive city-apartment is located in a well-maintained building on a quiet street only a short walk away from the Plaza.

The building was built in 2007 and has a lift.

Although relatively compact the apartment is small but charming and consists of 2 bedrooms, 2 bathrooms, a living/dining area with balcony, a kitchen and a laundry room with a total of 86 sqm constructed area.

The apartment is in very good, well maintained condition and is equipped with hot/cold air conditioning and double-glazed aluminum windows.

Ancillary costs are 60 € per month, and If required a parking space can be rented for 50 € per month.