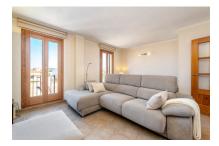

#### Описание объекта:

This attractive city-apartment is located in a well-maintained building on a quiet street only a short walk away from the Plaza.

The building was built in 2007 and has a lift.

Although relatively compact the apartment is small but charming and consists of 2 bedrooms, 2 bathrooms, a living/dining area with balcony, a kitchen and a laundry room with a total of 86 sqm constructed area.

The apartment is in very good, well maintained condition and is equipped with hot/cold air conditioning and double-glazed aluminum windows.

Ancillary costs are 60 € per month, and If required a parking space can be rented for 50 € per month.