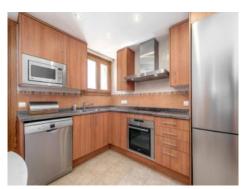

#### Описание объекта:

This attractive city-apartment is located in a well-maintained building on a quiet street only a short walk away from the Plaza.

The building was built in 2007 and has a lift.

Although relatively compact the apartment is small but charming and consists of 2 bedrooms, 2 bathrooms, a living/dining area with balcony, a kitchen and a laundry room with a total of 86 sqm constructed area.

The apartment is in very good, well maintained condition and is equipped with hot/cold air conditioning and double-glazed aluminum windows.

Ancillary costs are 60 € per month, and If required a parking space can be rented for 50 € per month.