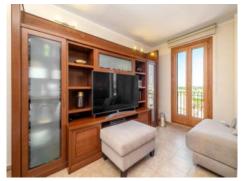

#### Описание объекта:

This attractive city-apartment is located in a well-maintained building on a quiet street only a short walk away from the Plaza.

The building was built in 2007 and has a lift.

Although relatively compact the apartment is small but charming and consists of 2 bedrooms, 2 bathrooms, a living/dining area with balcony, a kitchen and a laundry room with a total of 86 sqm constructed area.

The apartment is in very good, well maintained condition and is equipped with hot/cold air conditioning and double-glazed aluminum windows.

Ancillary costs are 60 € per month, and If required a parking space can be rented for 50 € per month.