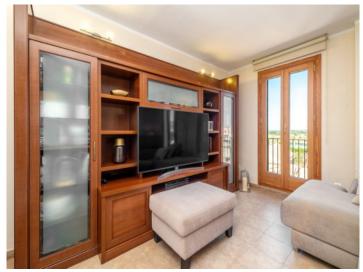

#### Описание объекта:

This attractive city-apartment is located in a well-maintained building on a quiet street only a short walk away from the Plaza.

The building was built in 2007 and has a lift.

Although relatively compact the apartment is small but charming and consists of 2 bedrooms, 2 bathrooms, a living/dining area with balcony, a kitchen and a laundry room with a total of 86 sqm constructed area.

The apartment is in very good, well maintained condition and is equipped with hot/cold air conditioning and double-glazed aluminum windows.

Ancillary costs are 60 € per month, and If required a parking space can be rented for 50 € per month.