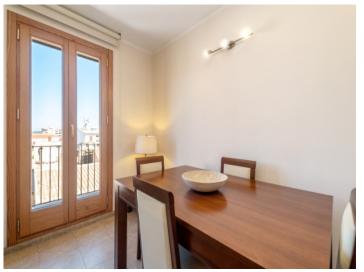

#### Описание объекта:

This attractive city-apartment is located in a well-maintained building on a quiet street only a short walk away from the Plaza.

The building was built in 2007 and has a lift.

Although relatively compact the apartment is small but charming and consists of 2 bedrooms, 2 bathrooms, a living/dining area with balcony, a kitchen and a laundry room with a total of 86 sqm constructed area.

The apartment is in very good, well maintained condition and is equipped with hot/cold air conditioning and double-glazed aluminum windows.

Ancillary costs are 60 € per month, and If required a parking space can be rented for 50 € per month.