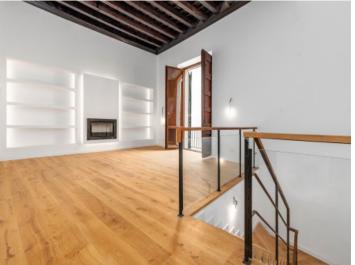

#### Описание объекта:

This luxurious, exclusively-designed apartment is situated in a building dating from 1810 which has recently been completely refurbished.

It offers unique roomswith noble materials, particularly the wooden floors and doors which merge tradition with the timeless nobility of the material.

This triplex apartment consists of 2 double bedrooms with en-suite bathrooms, 2 living rooms, bathroom and guest WC, and a kitchen with dining room and direct access to the apartment parking space.