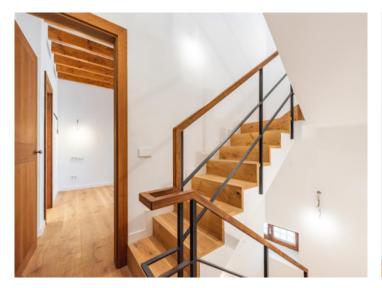

#### Описание объекта:

This luxurious, exclusively-designed apartment is situated in a building dating from 1810 which has recently been completely refurbished.

It offers unique roomswith noble materials, particularly the wooden floors and doors which merge tradition with the timeless nobility of the material.

This triplex apartment consists of 2 double bedrooms with en-suite bathrooms, 2 living rooms, bathroom and guest WC, and a kitchen with dining room and direct access to the apartment parking space.