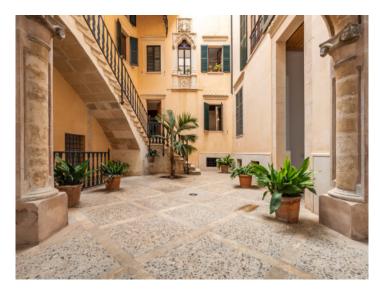

#### Описание объекта:

This luxurious, exclusively-designed apartment is situated in a building dating from 1810 which has recently been completely refurbished.

It offers unique roomswith noble materials, particularly the wooden floors and doors which merge tradition with the timeless nobility of the material.

The building has a total of 8 apartments and is equipped with 2 elevators which access the parking area, and one of which even provides panoramic views.

The kitchen will be furnished and equipped with electrical appliances, and this will be carried out as soon as the new owner has made his choice.