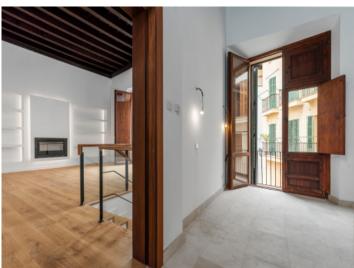

#### Описание объекта:

This luxurious, exclusively-designed apartment is situated in a building dating from 1810 which has recently been completely refurbished.

It offers unique roomswith noble materials, particularly the wooden floors and doors which merge tradition with the timeless nobility of the material.

This triplex apartment consists of 2 double bedrooms with en-suite bathrooms, 2 living rooms, bathroom and guest WC, and a kitchen with dining room and direct access to the apartment parking space.