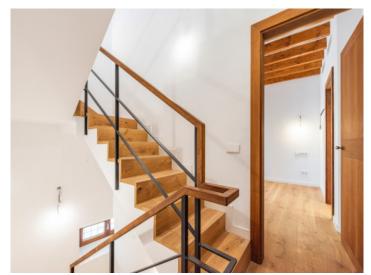

#### Описание объекта:

This luxurious, exclusively-designed apartment is situated in a building dating from 1810 which has recently been completely refurbished.

It offers unique roomswith noble materials, particularly the wooden floors and doors which merge tradition with the timeless nobility of the material.

This triplex apartment consists of 2 double bedrooms with en-suite bathrooms, 2 living rooms, bathroom and guest WC, and a kitchen with dining room and direct access to the apartment parking space.