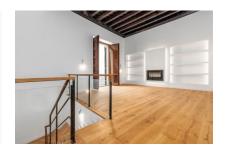

#### Описание объекта:

This luxurious, exclusively-designed apartment is situated in a building dating from 1810 which has recently been completely refurbished.

It offers unique roomswith noble materials, particularly the wooden floors and doors which merge tradition with the timeless nobility of the material.

This triplex apartment consists of 2 double bedrooms with en-suite bathrooms, 2 living rooms, bathroom and guest WC, and a kitchen with dining room and direct access to the apartment parking space.