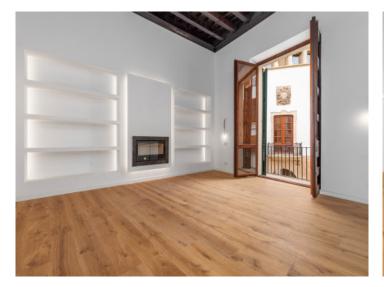

#### Описание объекта:

This luxurious, exclusively-designed apartment is situated in a building dating from 1810 which has recently been completely refurbished.

It offers unique roomswith noble materials, particularly the wooden floors and doors which merge tradition with the timeless nobility of the material.

This triplex apartment consists of 2 double bedrooms with en-suite bathrooms, 2 living rooms, bathroom and guest WC, and a kitchen with dining room and direct access to the apartment parking space.