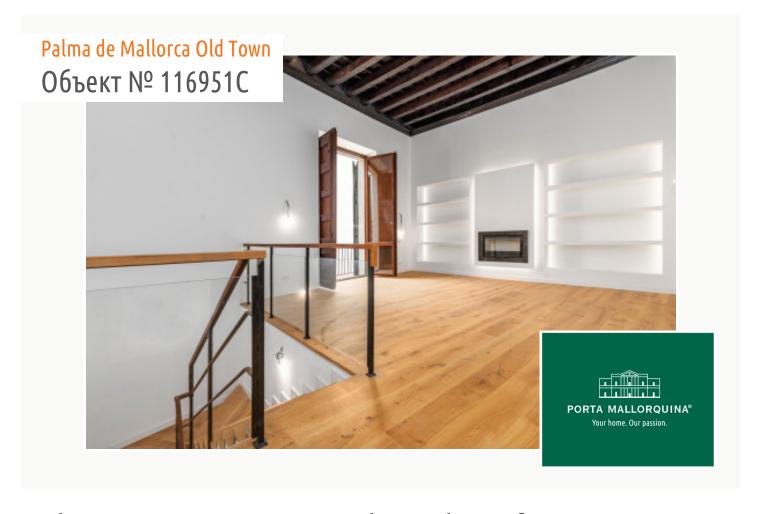

#### Описание объекта:

This luxurious, exclusively-designed apartment is situated in a building dating from 1810 which has recently been completely refurbished.

It offers unique roomswith noble materials, particularly the wooden floors and doors which merge tradition with the timeless nobility of the material.

This triplex apartment consists of 2 double bedrooms with en-suite bathrooms, 2 living rooms, bathroom and guest WC, and a kitchen with dining room and direct access to the apartment parking space.