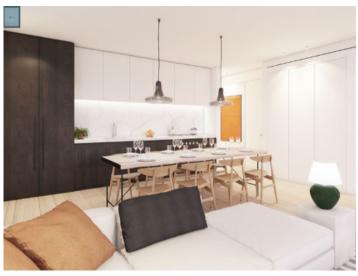

Bright, minimalist rooms characterize this 102 sqm property and it is still possible to choose between 2 or 3 bedrooms.

The living/dining room shares a large area with the American kitchen, creating spaciousness and brightness, and there are also 2 bathrooms, a quest WC and a utility room.