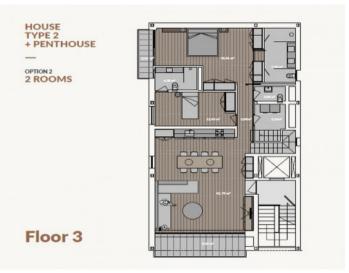

Bright, minimalist rooms characterize this 102 sqm property and it is still possible to choose between 2 or 3 bedrooms.

The living/dining room shares a large area with the American kitchen, creating spaciousness and brightness, and there are also 2 bathrooms, a quest WC and a utility room.