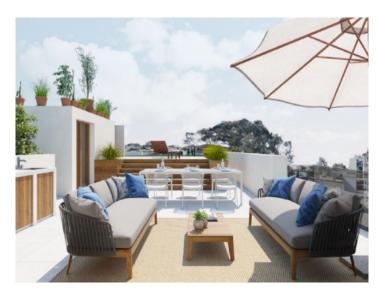

The private, very impressive roof terrace has an area of 100 sqm with a bbq zone and ample space for leisure or chill-out areas where the Mediterranean climate can be enjoyed to the full. This magnificent terrace also holds a superb, 35 sqm pool which will satisfy the requirements of even the most demanding occupants.