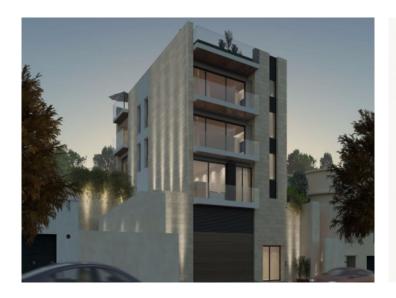

# Impressive luxury-penthouse with roof terrace, pool, garage and sea views in Son Armadams, Palma

жилая площадь:  $350 \text{ m}^2$  бассейн:  $\checkmark$ 

спальни: 3 Энергетическая в процессе

санузел: 3 сертификация:

#### Описание объекта:

This exceptional, modern, first-occupancy penthouse is situated in a building with only 4 living units, and offers the highest quality and maximum comfort in combination with lovely sea views.