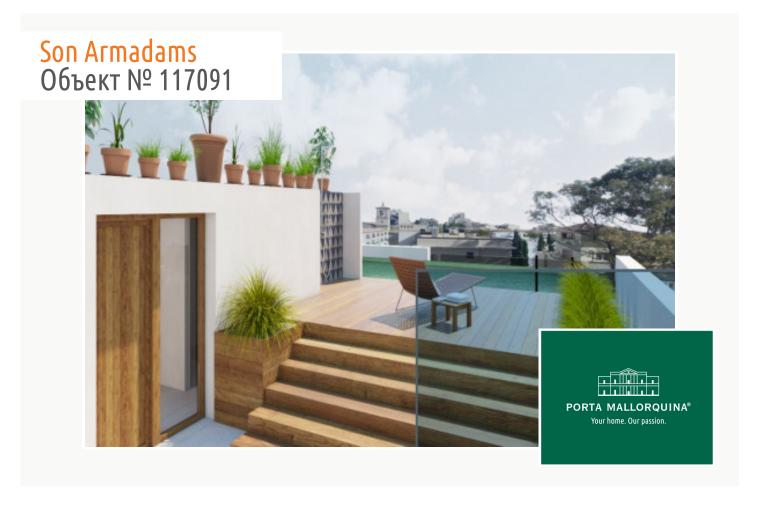

The private, very impressive roof terrace has an area of 100 sqm with a bbq zone and ample space for leisure or chill-out areas where the Mediterranean climate can be enjoyed to the full. This magnificent terrace also holds a superb, 35 sqm pool which will satisfy the requirements of even the most demanding occupants.

Further features include 2 garage parking spaces, hot/cold integrated air conditioning, under-floor heating, house automation, double glazing, alarm system and natural wood and stone floors.