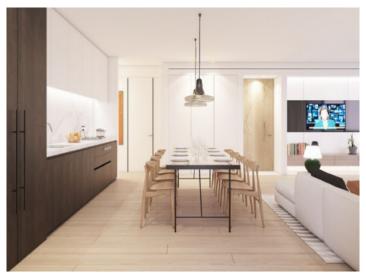

Bright, minimalist rooms characterize this 102 sqm property and it is still possible to choose between 2 or 3 bedrooms.

The living/dining room shares a large area with the American kitchen, creating spaciousness and brightness, and there are also 2 bathrooms, a quest WC and a utility room.