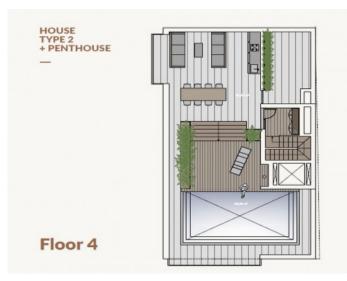

The private, very impressive roof terrace has an area of 100 sqm with a bbq zone and ample space for leisure or chill-out areas where the Mediterranean climate can be enjoyed to the full. This magnificent terrace also holds a superb, 35 sqm pool which will satisfy the requirements of even the most demanding occupants.