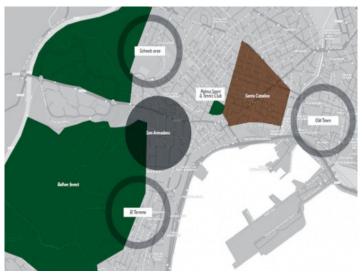

#### Месторасположения и окрестности:

If you are looking for a green but centrally-situated area in the town of Palma de Mallorca then Son Armadams is the place for you. The district is surrounded by a wonderful park on a hill which leads to Bellver castle from where breathtaking views over the whole of the bay of Palma can be enjoyed. The park is also an ideal place for all types of outdoor activities, and in the inner courtyard of the castle all kinds of concerts take place during the summer months. The upper part is a quiet residential area and was one of the most exclusive in Palma with its impressive villas. Today it is a privileged neighbourhood for families wishing to live in a quiet area, but still be within easy reach of all amenities.

Son Armadams is only a few minutes away from the trendy district of Santa Catalina, one of the town's most popular places for gastronomy and nightlife. The Paseo Maritimo and the harbour, where lovely walks and the nightlife can be enjoyed, is also only a stone's throw away.

Son Armadams is only a few minutes by foot from the historic town centre and its main streets, where the best shopping possibilities on the island can be found. It is a residential oasis directly in the town and an excellent choice when seeking peace and quiet, although still wishing to be within easy reach of all facilities.