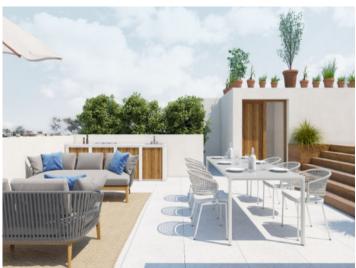

The private, very impressive roof terrace has an area of 100 sqm with a bbq zone and ample space for leisure or chill-out areas where the Mediterranean climate can be enjoyed to the full. This magnificent terrace also holds a superb, 35 sqm pool which will satisfy the requirements of even the most demanding occupants.