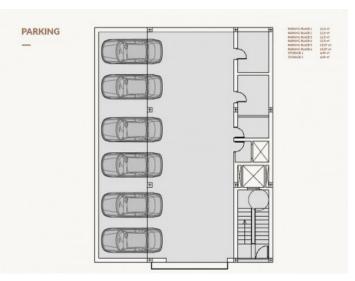

Further features include 2 garage parking spaces, hot/cold integrated air conditioning, under-floor heating, house automation, double glazing, alarm system and natural wood and stone floors.