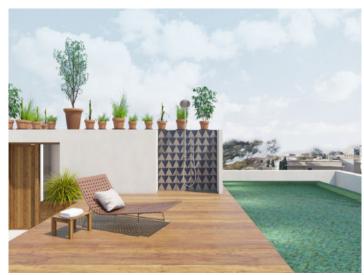

The private, very impressive roof terrace has an area of 100 sqm with a bbq zone and ample space for leisure or chill-out areas where the Mediterranean climate can be enjoyed to the full. This magnificent terrace also holds a superb, 35 sqm pool which will satisfy the requirements of even the most demanding occupants.