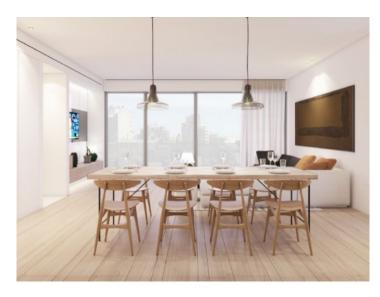

Bright, minimalist rooms characterize this 102 sqm property and it is still possible to choose between 2 or 3 bedrooms.

The living/dining room shares a large area with the American kitchen, creating spaciousness and brightness, and there are also 2 bathrooms, a quest WC and a utility room.