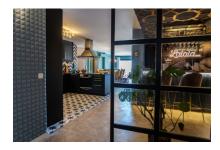

Its living space is distributed over 5 bedrooms, all with en-suite bathroom, a fully-equipped open kitchen and a living/dining room. From here, and also from 2 of the bedrooms there is access to a 22 sqm terrace offering views of the sea, the town and the Randa mountain.

Highlights of the apartment are the choice of materials used, including wood, velvet and leather, and a social area with a bar and gaming area.

The apartment is offered for sale completely furnished, including a washing machine, drier, coffee maker etc.