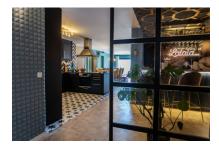

Its living space is distributed over 5 bedrooms, all with en-suite bathroom, a fully-equipped open kitchen and a living/dining room. From here, and also from 2 of the bedrooms there is access to a 22 sqm terrace offering views of the sea, the town and the Randa mountain.

Highlights of the apartment are the choice of materials used, including wood, velvet and leather, and a social area with a bar and gaming area.

The apartment is offered for sale completely furnished, including a washing machine, drier, coffee maker etc.