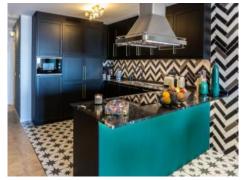

Its living space is distributed over 5 bedrooms, all with en-suite bathroom, a fully-equipped open kitchen and a living/dining room. From here, and also from 2 of the bedrooms there is access to a 22 sqm terrace offering views of the sea, the town and the Randa mountain.

Highlights of the apartment are the choice of materials used, including wood, velvet and leather, and a social area with a bar and gaming area.

The apartment is offered for sale completely furnished, including a washing machine, drier, coffee maker etc.