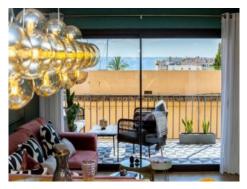

Its living space is distributed over 5 bedrooms, all with en-suite bathroom, a fully-equipped open kitchen and a living/dining room. From here, and also from 2 of the bedrooms there is access to a 22 sqm terrace offering views of the sea, the town and the Randa mountain.

Highlights of the apartment are the choice of materials used, including wood, velvet and leather, and a social area with a bar and gaming area.

The apartment is offered for sale completely furnished, including a washing machine, drier, coffee maker etc.