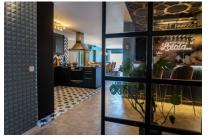

Its living space is distributed over 5 bedrooms, all with en-suite bathroom, a fully-equipped open kitchen and a living/dining room. From here, and also from 2 of the bedrooms there is access to a 22 sqm terrace offering views of the sea, the town and the Randa mountain.

Highlights of the apartment are the choice of materials used, including wood, velvet and leather, and a social area with a bar and gaming area.

The apartment is offered for sale completely furnished, including a washing machine, drier, coffee maker etc.