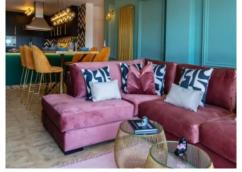

Highlights of the apartment are the choice of materials used, including wood, velvet and leather, and a social area with a bar and gaming area.

The apartment is offered for sale completely furnished, including a washing machine, drier, coffee maker etc.

Further features include air conditioning, gas heating, fitted wardrobes and large-screen TV's. Also included is a garage parking space and a laundry room.

This exceptional property would make an ideal family home, but alternatively its concept could be used to accommodate a small residential community.