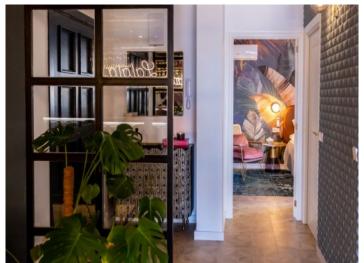

Its living space is distributed over 5 bedrooms, all with en-suite bathroom, a fully-equipped open kitchen and a living/dining room. From here, and also from 2 of the bedrooms there is access to a 22 sqm terrace offering views of the sea, the town and the Randa mountain.

Highlights of the apartment are the choice of materials used, including wood, velvet and leather, and a social area with a bar and gaming area.

The apartment is offered for sale completely furnished, including a washing machine, drier, coffee maker etc.