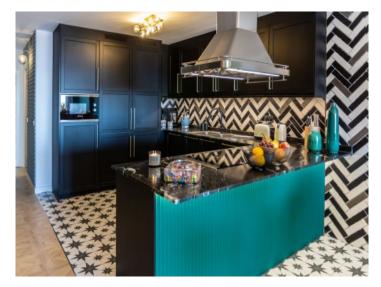

Its living space is distributed over 5 bedrooms, all with en-suite bathroom, a fully-equipped open kitchen and a living/dining room. From here, and also from 2 of the bedrooms there is access to a 22 sqm terrace offering views of the sea, the town and the Randa mountain.

Highlights of the apartment are the choice of materials used, including wood, velvet and leather, and a social area with a bar and gaming area.

The apartment is offered for sale completely furnished, including a washing machine, drier, coffee maker etc.