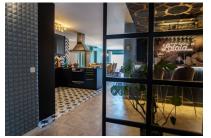

Its living space is distributed over 5 bedrooms, all with en-suite bathroom, a fully-equipped open kitchen and a living/dining room. From here, and also from 2 of the bedrooms there is access to a 22 sqm terrace offering views of the sea, the town and the Randa mountain.

Highlights of the apartment are the choice of materials used, including wood, velvet and leather, and a social area with a bar and gaming area.

The apartment is offered for sale completely furnished, including a washing machine, drier, coffee maker etc.