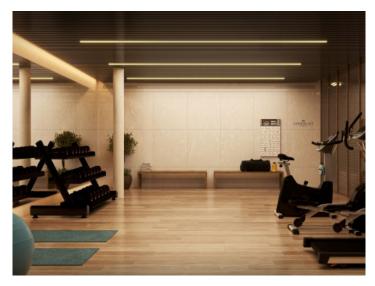

On the first floor there is a communal area of around 75 square meters with an elegant wellness area with sauna, gym and infinity pool. The access area to the building will be landscaped.

The apartment of 139 sqm living space plus 21 sqm terrace has a bright living/dining room with open kitchen and terrace with frontal sea views, laundry room, 3 bedrooms and 2 bathrooms, one of them en suite and a dressing room.