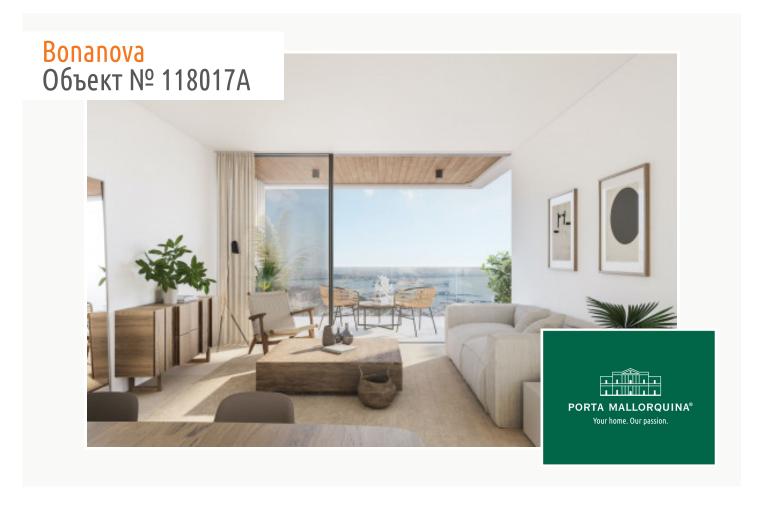

#### Описание объекта:

The luxurious residential complex "Cormorant Residences" is being built in one of the quietest and most select areas of Palma, with spectacular views of the bay of Palma.

The construction of the 9 apartments has already been completed. The apartments are ready to move into and can be viewed at any time.

On the first floor there is a communal area of around 75 square meters with an elegant wellness area with sauna, gym and infinity pool. The access area to the building will be landscaped.

The apartment of 139 sqm living space plus 21 sqm terrace has a bright living/dining room with open kitchen and terrace with frontal sea views, laundry room, 3 bedrooms and 2 bathrooms, one of them en suite and a dressing room.