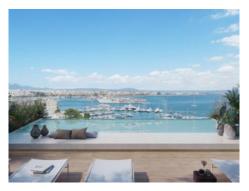

On the first floor there is a communal area of around 75 square meters with an elegant wellness area with sauna, gym and infinity pool. The access area to the building will be landscaped.

The apartment of 139 sqm living space plus 21 sqm terrace has a bright living/dining room with open kitchen and terrace with frontal sea views, laundry room, 3 bedrooms and 2 bathrooms, one of them en suite and a dressing room.

#### Месторасположения и окрестности:

Due to its elevated location, bordering with the wonderful Parc de Bellver with the famous Bellver castle, the beautiful area of Bonanova provides wonderful views over the whole of the bay of Palma, the open sea and the mountains.