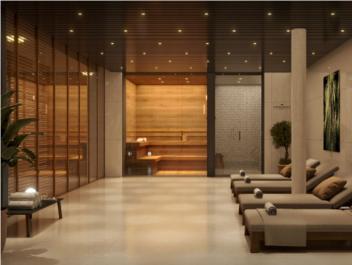

On the first floor there is a communal area of around 75 square meters with an elegant wellness area with sauna, gym and infinity pool. The access area to the building will be landscaped.

The apartment of 139 sqm living space plus 21 sqm terrace has a bright living/dining room with open kitchen and terrace with frontal sea views, laundry room, 3 bedrooms and 2 bathrooms, one of them en suite and a dressing room.