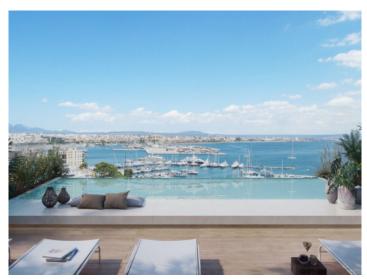

On the first floor there is a communal area of around 75 square meters with an elegant wellness area with sauna, gym and infinity pool. The access area to the building will be landscaped.

The apartment of 139 sqm living space plus 21 sqm terrace has a bright living/dining room with open kitchen and terrace with frontal sea views, laundry room, 3 bedrooms and 2 bathrooms, one of them en suite and a dressing room.

#### Месторасположения и окрестности:

Due to its elevated location, bordering with the wonderful Parc de Bellver with the famous Bellver castle, the beautiful area of Bonanova provides wonderful views over the whole of the bay of Palma, the open sea and the mountains.