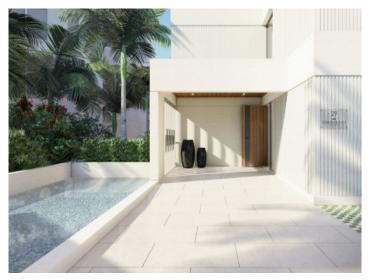

On the first floor there is a communal area of around 75 square meters with an elegant wellness area with sauna, gym and infinity pool. The access area to the building will be landscaped.

The apartment of 139 sqm living space plus 21 sqm terrace has a bright living/dining room with open kitchen and terrace with frontal sea views, laundry room, 3 bedrooms and 2 bathrooms, one of them en suite and a dressing room.