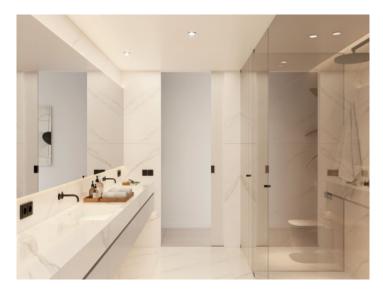

On the first floor there is a communal area of around 75 square meters with an elegant wellness area with sauna, gym and infinity pool. The access area to the building will be landscaped.

The apartment of 139 sqm living space plus 21 sqm terrace has a bright living/dining room with open kitchen and terrace with frontal sea views, laundry room, 3 bedrooms and 2 bathrooms, one of them en suite and a dressing room.