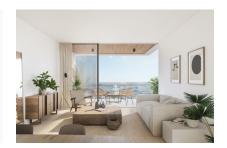

On the first floor there is a communal area of around 75 square meters with an elegant wellness area with sauna, gym and infinity pool. The access area to the building will be landscaped.

The apartment of 139 sqm living space plus 21 sqm terrace has a bright living/dining room with open kitchen and terrace with frontal sea views, laundry room, 3 bedrooms and 2 bathrooms, one of them en suite and a dressing room.