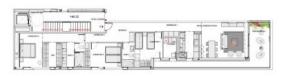

On the first floor there is a communal area of around 75 square meters with an elegant wellness area with sauna, gym and infinity pool. The access area to the building will be landscaped.

The apartment of 139 sqm living space plus 21 sqm terrace has a bright living/dining room with open kitchen and terrace with frontal sea views, laundry room, 3 bedrooms and 2 bathrooms, one of them en suite and a dressing room.

Two indoor parking spaces and a storage room are included in the price.

Further outstanding features are:

- Underfloor heating
- Air conditioning h/c in all rooms
- Floor-to-ceiling, frameless doors
- Siemens appliances, consisting of: Multifunction oven, induction hob, microwave, dishwasher, fridge/freezer
- KNX system
- Automated external blinds