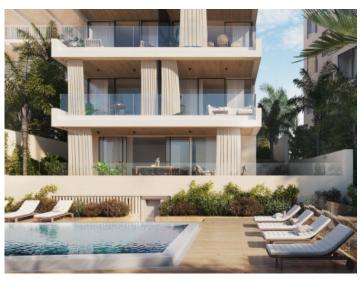

#### Описание объекта:

The luxurious residential complex "Cormorant Residences" is being built in one of the quietest and most select areas of Palma, with spectacular views of the bay of Palma.

The construction of the 9 apartments has already been completed. The apartments are ready to move into and can be viewed at any time.

On the first floor there is a communal area of around 75 square meters with an elegant wellness area with sauna, gym and infinity pool. The access area to the building will be landscaped.

The apartment of 139 sqm living space plus 21 sqm terrace has a bright living/dining room with open kitchen and terrace with frontal sea views, laundry room, 3 bedrooms and 2 bathrooms, one of them en suite and a dressing room.