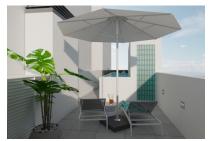

An internal staircase leads to the second part of the property with a fitted kitchen with adjoining, open living/dining area, and a further bedroom with its own balcony. An absolute highlight is the private sun terrace with its own pool and ample space for terrace-furniture.