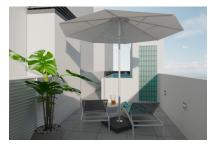

An internal staircase leads to the second part of the property with a fitted kitchen with adjoining, open living/dining area, and a further bedroom with its own balcony. An absolute highlight is the private sun terrace with its own pool and ample space for terrace-furniture.