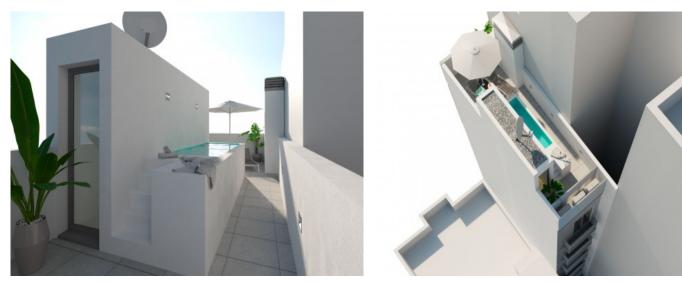

The duplex penthouse stretches over the total area of the 4th and 5th floors and has a private roof terrace on the 6th level.

Both stairs and a convenient lift directly access the apartment. On the first level is an office room, and the main bedroom with en-suite bathroom which accesses a covered terrace.

An internal staircase leads to the second part of the property with a fitted kitchen with adjoining, open living/dining area, and a further bedroom with its own balcony. An absolute highlight is the private sun terrace with its own pool and ample space for terrace-furniture.