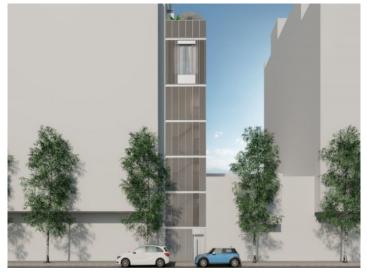

The duplex penthouse stretches over the total area of the 4th and 5th floors and has a private roof terrace on the 6th level.

Both stairs and a convenient lift directly access the apartment. On the first level is an office room, and the main bedroom with en-suite bathroom which accesses a covered terrace.