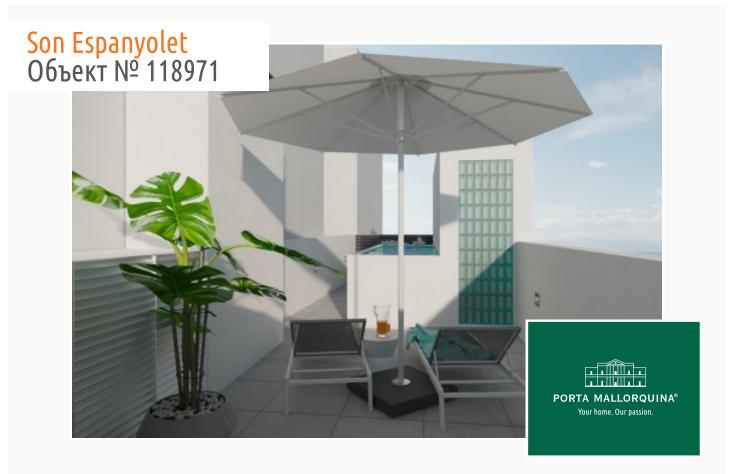

An internal staircase leads to the second part of the property with a fitted kitchen with adjoining, open living/dining area, and a further bedroom with its own balcony. An absolute highlight is the private sun terrace with its own pool and ample space for terrace-furniture.

Further features include air conditioning, heating, double-glazed windows, and an integrated lift directly accessing the apartment.

All information is correct to the best of our knowledge. Errors and prior sale excepted. This prospectus is purely for information purposes. Only the notarized deed of sale is legally binding.