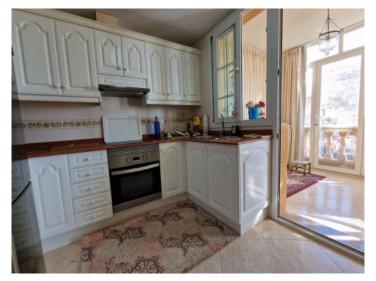

#### Описание объекта:

This penthouse-apartment is situated in a detached house on the Playa de Palma, and presents a unique property providing spectacular 180° panoramic views.

Its living space of over 120 sqm is distributed over 2 bedrooms, a bathroom, a separate kitchen with access to a terrace, and a large living room with the charm of a winter-garden overlooking the sea.