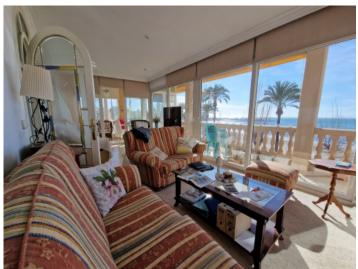

#### Описание объекта:

This penthouse-apartment is situated in a detached house on the Playa de Palma, and presents a unique property providing spectacular 180° panoramic views.

Its living space of over 120 sqm is distributed over 2 bedrooms, a bathroom, a separate kitchen with access to a terrace, and a large living room with the charm of a winter-garden overlooking the sea.

From the sofa views of the sailing boats returning to the harbour can be enjoyed, together with wonderful views over the whole bay as far as the mountains.

The exceptional property has already been partly modernised and is in very good condition. In the lower part of the building there is a souvenir shop.