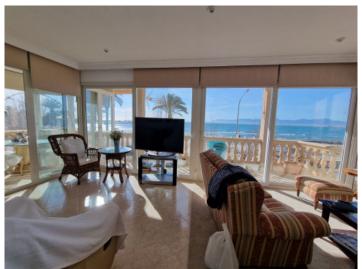

#### Описание объекта:

This penthouse-apartment is situated in a detached house on the Playa de Palma, and presents a unique property providing spectacular 180° panoramic views.

Its living space of over 120 sqm is distributed over 2 bedrooms, a bathroom, a separate kitchen with access to a terrace, and a large living room with the charm of a winter-garden overlooking the sea.

From the sofa views of the sailing boats returning to the harbour can be enjoyed, together with wonderful views over the whole bay as far as the mountains.

The exceptional property has already been partly modernised and is in very good condition. In the lower part of the building there is a souvenir shop.