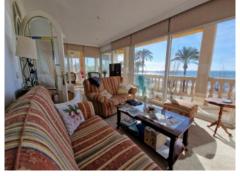

#### Описание объекта:

This penthouse-apartment is situated in a detached house on the Playa de Palma, and presents a unique property providing spectacular 180° panoramic views.

Its living space of over 120 sqm is distributed over 2 bedrooms, a bathroom, a separate kitchen with access to a terrace, and a large living room with the charm of a winter-garden overlooking the sea.

From the sofa views of the sailing boats returning to the harbour can be enjoyed, together with wonderful views over the whole bay as far as the mountains.

The exceptional property has already been partly modernised and is in very good condition. In the lower part of the building there is a souvenir shop.