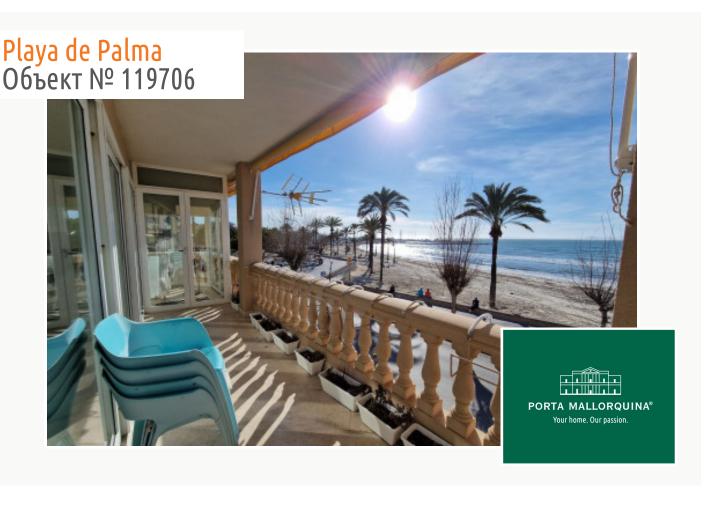

# Unique penthouse on the 1st sea line on the Playa de Palma

жилая площадь: 120 m<sup>2</sup> бассейн: -

спальни: 2 Энергетическая в процессе

санузел: 1 сертификация:

балкон или 🗸

терраса: ✓ цена: € 755.000,-

#### Описание объекта:

This penthouse-apartment is situated in a detached house on the Playa de Palma, and presents a unique property providing spectacular 180° panoramic views.

Its living space of over 120 sqm is distributed over 2 bedrooms, a bathroom, a separate kitchen with access to a terrace, and a large living room with the charm of a winter-garden overlooking the sea.

From the sofa views of the sailing boats returning to the harbour can be enjoyed, together with wonderful views over the whole bay as far as the mountains.

The exceptional property has already been partly modernised and is in very good condition. In the lower part of the building there is a souvenir shop.