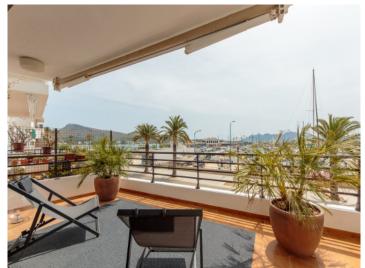

From this level an elegant staircase leads to the upper floor which is characterised by a long hallway with numerous fitted wardrobes and storage space. Also on this floor is the master bedroom with views over the harbour and its own private sun terrace, and an en-suite bathroom with bathtub and shower, a separate bathroom and 2 double bedrooms.