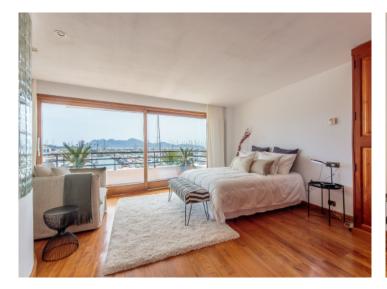

From this level an elegant staircase leads to the upper floor which is characterised by a long hallway with numerous fitted wardrobes and storage space. Also on this floor is the master bedroom with views over the harbour and its own private sun terrace, and an en-suite bathroom with bathtub and shower, a separate bathroom and 2 double bedrooms.