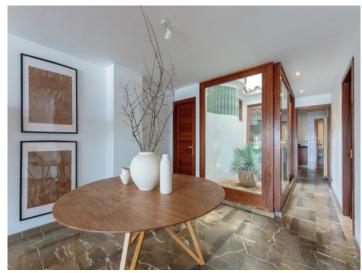

From this level an elegant staircase leads to the upper floor which is characterised by a long hallway with numerous fitted wardrobes and storage space. Also on this floor is the master bedroom with views over the harbour and its own private sun terrace, and an en-suite bathroom with bathtub and shower, a separate bathroom and 2 double bedrooms.