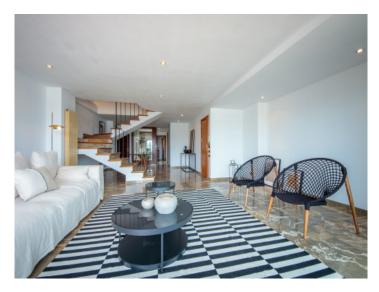

#### Описание объекта:

This wonderfully-renovated duplex apartment is situated in a prime location on the harbour of Port Pollença.

On its entrance level is a spacious living area fitted with panorama sliding doors providing impressive views of the harbour, with access to a front terrace from where the harbour-life can be observed. On this level is also the utility area, a guest WC, a small room which would be ideal, for example, to be used as an office, and a fully equipped fitted kitchen with a separate laundry room and pantry.