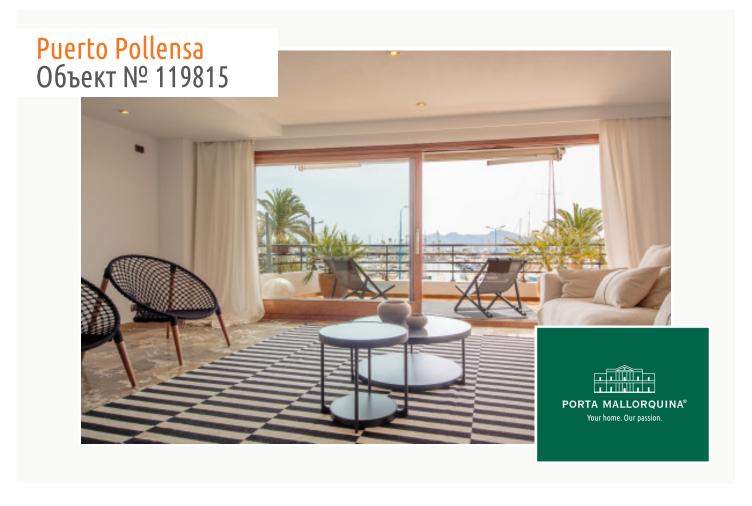

#### Описание объекта:

This wonderfully-renovated duplex apartment is situated in a prime location on the harbour of Port Pollença.

On its entrance level is a spacious living area fitted with panorama sliding doors providing impressive views of the harbour, with access to a front terrace from where the harbour-life can be observed. On this level is also the utility area, a guest WC, a small room which would be ideal, for example, to be used as an office, and a fully equipped fitted kitchen with a separate laundry room and pantry.

From this level an elegant staircase leads to the upper floor which is characterised by a long hallway with numerous fitted wardrobes and storage space. Also on this floor is the master bedroom with views over the harbour and its own private sun terrace, and an en-suite bathroom with bathtub and shower, a separate bathroom and 2 double bedrooms.