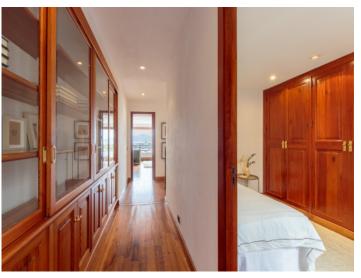

From this level an elegant staircase leads to the upper floor which is characterised by a long hallway with numerous fitted wardrobes and storage space. Also on this floor is the master bedroom with views over the harbour and its own private sun terrace, and an en-suite bathroom with bathtub and shower, a separate bathroom and 2 double bedrooms.