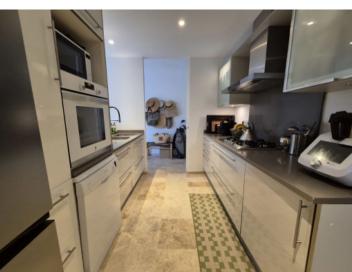

The apartment is equipped with high quality amenities and has 3 bedrooms, a bathroom and a toilet and a constructed area of 90 sqm plus the private garden of 120 sqm. The open kitchen is equipped with branded appliances. The living/dining room is furnished with elegant and comfortable furniture.