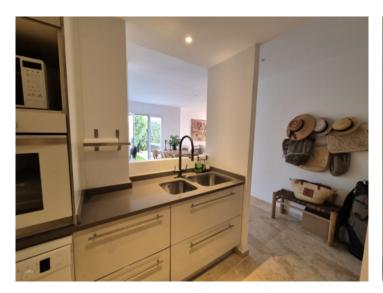

The apartment is equipped with high quality amenities and has 3 bedrooms, a bathroom and a toilet and a constructed area of 90 sqm plus the private garden of 120 sqm. The open kitchen is equipped with branded appliances. The living/dining room is furnished with elegant and comfortable furniture.