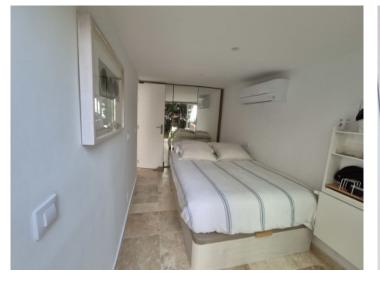

The apartment is equipped with high quality amenities and has 3 bedrooms, a bathroom and a toilet and a constructed area of 90 sqm plus the private garden of 120 sqm. The open kitchen is equipped with branded appliances. The living/dining room is furnished with elegant and comfortable furniture.