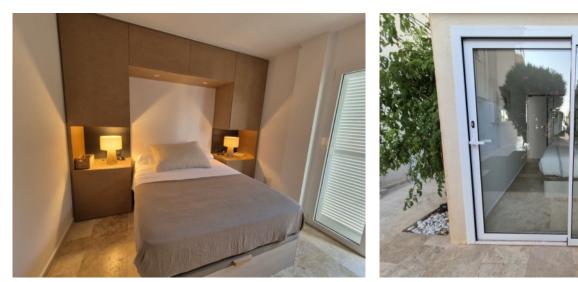

The apartment is equipped with high quality amenities and has 3 bedrooms, a bathroom and a toilet and a constructed area of 90 sqm plus the private garden of 120 sqm. The open kitchen is equipped with branded appliances. The living/dining room is furnished with elegant and comfortable furniture.