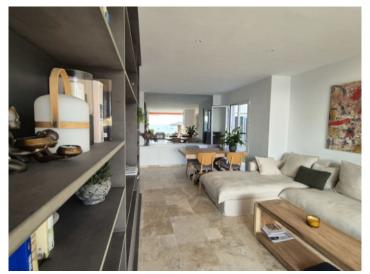

The apartment is equipped with high quality amenities and has 3 bedrooms, a bathroom and a toilet and a constructed area of 90 sqm plus the private garden of 120 sqm. The open kitchen is equipped with branded appliances. The living/dining room is furnished with elegant and comfortable furniture.