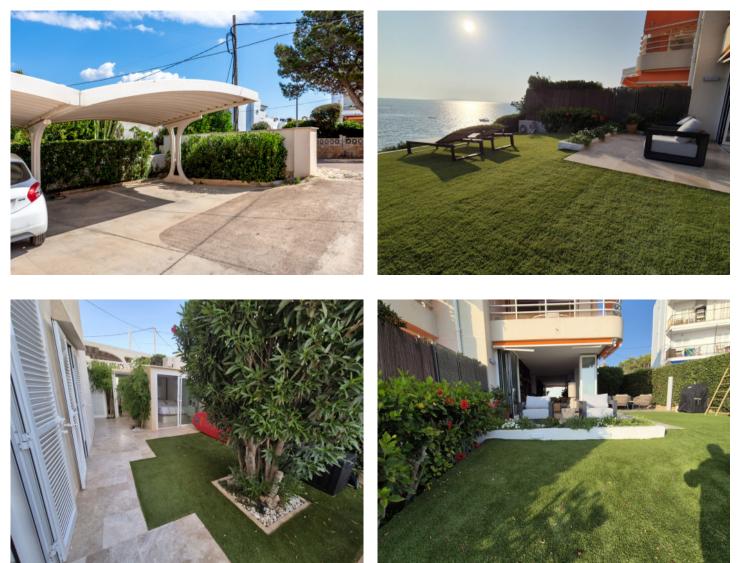

### Описание объекта:

Lovers of sea life will feel right at home here. A special feature of the apartment is the garden, perfect for enjoying the unforgettable sunsets and the relaxed atmosphere with direct access to the sea with crystal clear water, ideal for snorkeling and swimming, just a few minutes' walk away.

The apartment is equipped with high quality amenities and has 3 bedrooms, a bathroom and a toilet and a constructed area of 90 sqm plus the private garden of 120 sqm. The open kitchen is equipped with branded appliances. The living/dining room is furnished with elegant and comfortable furniture.