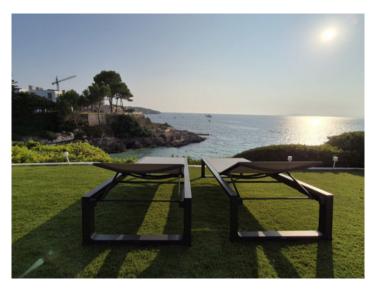

### Описание объекта:

Lovers of sea life will feel right at home here. A special feature of the apartment is the garden, perfect for enjoying the unforgettable sunsets and the relaxed atmosphere with direct access to the sea with crystal clear water, ideal for snorkeling and swimming, just a few minutes' walk away.

The apartment is equipped with high quality amenities and has 3 bedrooms, a bathroom and a toilet and a constructed area of 90 sqm plus the private garden of 120 sqm. The open kitchen is equipped with branded appliances. The living/dining room is furnished with elegant and comfortable furniture.