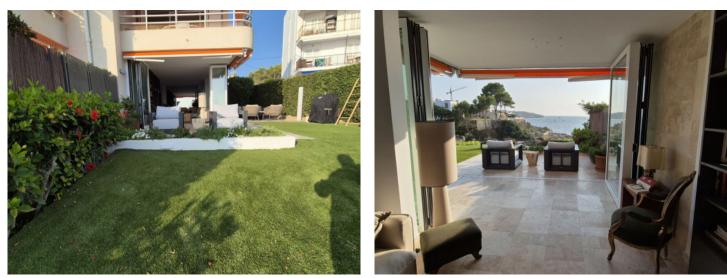

### Описание объекта:

Lovers of sea life will feel right at home here. A special feature of the apartment is the garden, perfect for enjoying the unforgettable sunsets and the relaxed atmosphere with direct access to the sea with crystal clear water, ideal for snorkeling and swimming, just a few minutes' walk away.

The apartment is equipped with high quality amenities and has 3 bedrooms, a bathroom and a toilet and a constructed area of 90 sqm plus the private garden of 120 sqm. The open kitchen is equipped with branded appliances. The living/dining room is furnished with elegant and comfortable furniture.

Excellent unlimited high-speed WIFI connection ideal for the home office, along with spectacular sea views.

In the immediate vicinity there is a charming restaurant with saltwater swimming pool. The historic center of Palma is only 15 minutes away by car.