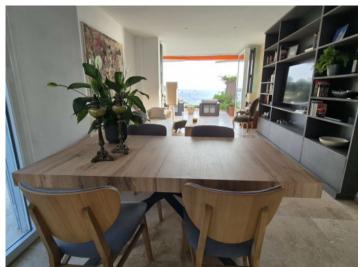

The apartment is equipped with high quality amenities and has 3 bedrooms, a bathroom and a toilet and a constructed area of 90 sqm plus the private garden of 120 sqm. The open kitchen is equipped with branded appliances. The living/dining room is furnished with elegant and comfortable furniture.