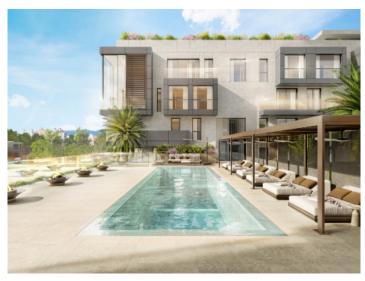

Extra features include air conditioning, underfloor heating, blinds and motorized windows, smart home, CCTV - CCTV system, energy efficient lighting and underground parking with e-charging point.

The community area includes a lounge, infinity pool, gym, spa rooms, concierge service, cinema room and golf simulator.