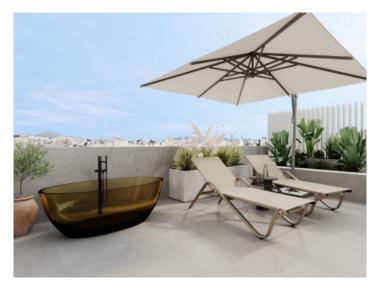

The penthouse is located on the fourth floor extends over a generous constructed area of 193.70 sqm and offers 2 bedrooms, 2 of which are en suite. An absolute highlight is the private terrace with a generous area of 99.38 sqm, which offers you plenty of space to relax and enjoy.

Extra features include air conditioning, underfloor heating, blinds and motorized windows, smart home, CCTV - CCTV system, energy efficient lighting and underground parking with e-charging point.

The community area includes a lounge, infinity pool, gym, spa rooms, concierge service, cinema room and golf simulator.