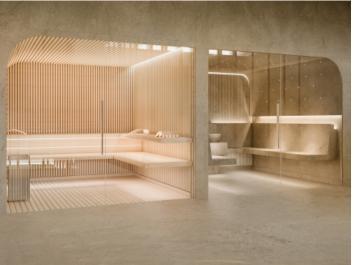

Extra features include air conditioning, underfloor heating, blinds and motorized windows, smart home, CCTV - CCTV system, energy efficient lighting and underground parking with e-charging point.

The community area includes a lounge, infinity pool, gym, spa rooms, concierge service, cinema room and golf simulator.