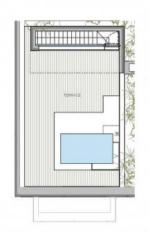

The penthouse is located on the fourth floor extends over a generous constructed area of 193.70 sqm and offers 2 bedrooms, 2 of which are en suite. An absolute highlight is the private terrace with a generous area of 99.38 sqm, which offers you plenty of space to relax and enjoy.