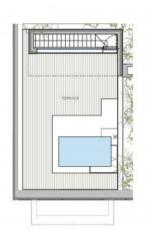

The penthouse is located on the fourth floor extends over a generous constructed area of 193.70 sqm and offers 2 bedrooms, 2 of which are en suite. An absolute highlight is the private terrace with a generous area of 99.38 sqm, which offers you plenty of space to relax and enjoy.