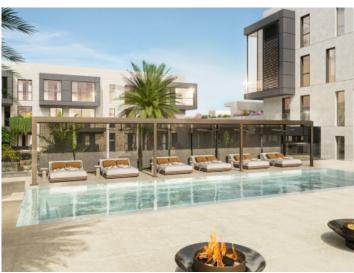

Extra features include air conditioning, underfloor heating, blinds and motorized windows, smart home, CCTV - CCTV system, energy efficient lighting and underground parking with e-charging point.

The community area includes a lounge, infinity pool, gym, spa rooms, concierge service, cinema room and golf simulator.