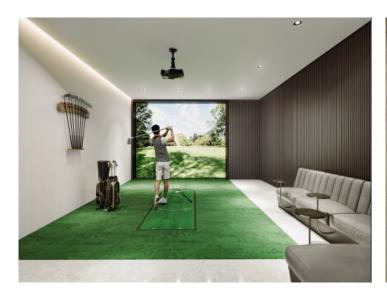

Extra features include air conditioning, underfloor heating, blinds and motorized windows, smart home, CCTV - CCTV system, energy efficient lighting and underground parking with e-charging point.

The community area includes a lounge, infinity pool, gym, spa rooms, concierge service, cinema room and golf simulator.