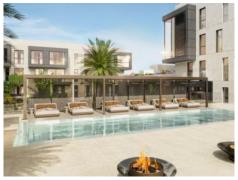

Extra features include air conditioning, underfloor heating, blinds and motorized windows, smart home, CCTV - CCTV system, energy efficient lighting and underground parking with e-charging point.

The community area includes a lounge, infinity pool, gym, spa rooms, concierge service, cinema room and golf simulator.