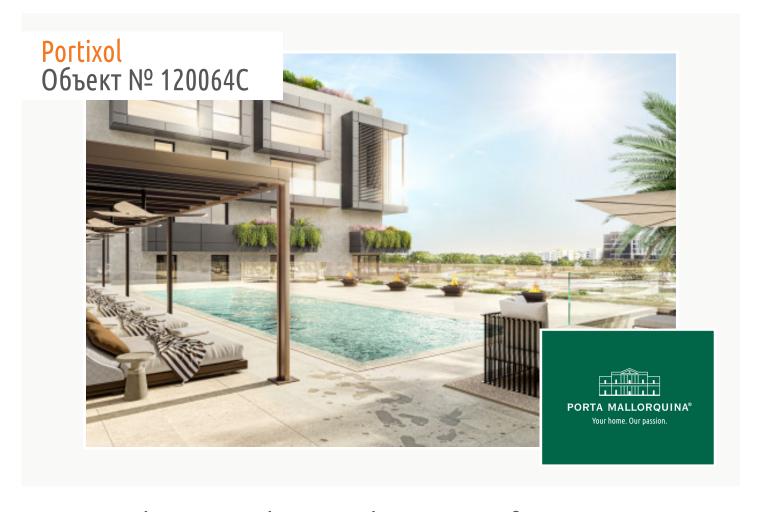

#### Описание объекта:

In Nou Llevant, near Portixol, overlooking the lively and elegant neighborhood and within walking distance of the port, a unique and spectacular construction project with 65 units is currently under construction. Here, people who love the extraordinary will find a home that is impressive in many ways. Each apartment in this project is absolutely unique and impresses with the highest construction quality, innovative design, modern technology and forward-looking sustainability.

The penthouse is located on the fourth floor extends over a generous constructed area of 193.70 sqm and offers 2 bedrooms, 2 of which are en suite. An absolute highlight is the private terrace with a generous area of 99.38 sqm, which offers you plenty of space to relax and enjoy.

Extra features include air conditioning, underfloor heating, blinds and motorized windows, smart home, CCTV - CCTV system, energy efficient lighting and underground parking with e-charging point.

The community area includes a lounge, infinity pool, gym, spa rooms, concierge service, cinema room and golf simulator.