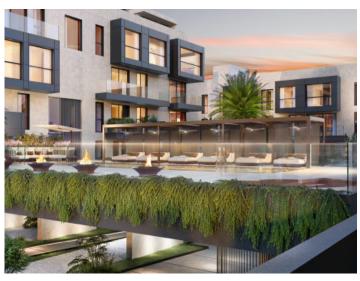

Extra features include air conditioning, underfloor heating, blinds and motorized windows, smart home, CCTV - CCTV system, energy efficient lighting and underground parking with e-charging point.

The community area includes a lounge, infinity pool, gym, spa rooms, concierge service, cinema room and golf simulator.