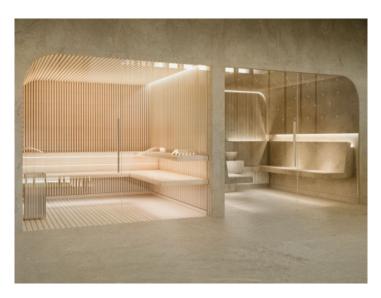

Extra features include air conditioning, underfloor heating, electric blinds and motorized windows, smart home, CCTV - CCTV system, energy efficient lighting and a storage room.

The community area includes a lounge, an infinity pool, a gym, spa rooms, concierge service, a cinema room and a golf simulator.