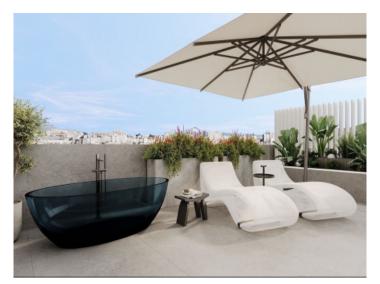

The apartment is located on the second floor and extends over a generous constructed area of 94.08 sqm, offering 2 bedrooms and 2 bathrooms, one of which is en suite. It has a 15.96 sqm terrace, which offers you space to relax and enjoy.

Extra features include air conditioning, underfloor heating, electric blinds and motorized windows, smart home, CCTV - CCTV system, energy efficient lighting and a storage room.

The community area includes a lounge, an infinity pool, a gym, spa rooms, concierge service, a cinema room and a golf simulator.