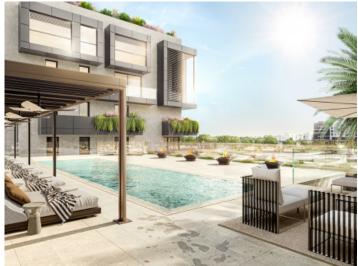

Extra features include air conditioning, underfloor heating, electric blinds and motorized windows, smart home, CCTV - CCTV system, energy efficient lighting and a storage room.

The community area includes a lounge, an infinity pool, a gym, spa rooms, concierge service, a cinema room and a golf simulator.

An underground parking space with electric charging station can be purchased on request, as well as extra storage rooms.

All information is correct to the best of our knowledge. Errors and prior sale excepted. This prospectus is purely for information purposes. Only the notarized deed of sale is legally binding.