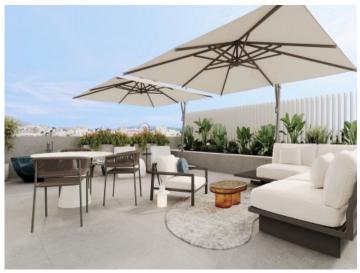

The apartment is located on the second floor and extends over a generous constructed area of 94.08 sqm, offering 2 bedrooms and 2 bathrooms, one of which is en suite. It has a 15.96 sqm terrace, which offers you space to relax and enjoy.

Extra features include air conditioning, underfloor heating, electric blinds and motorized windows, smart home, CCTV - CCTV system, energy efficient lighting and a storage room.

The community area includes a lounge, an infinity pool, a gym, spa rooms, concierge service, a cinema room and a golf simulator.