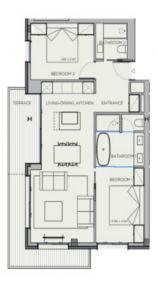

The apartment is located on the second floor and extends over a generous constructed area of 94.08 sqm, offering 2 bedrooms and 2 bathrooms, one of which is en suite. It has a 15.96 sqm terrace, which offers you space to relax and enjoy.