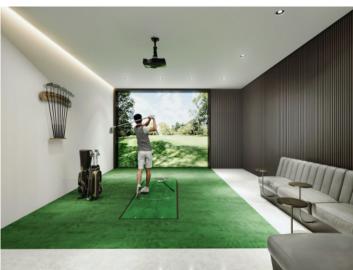

Extra features include air conditioning, underfloor heating, electric blinds and motorized windows, smart home, CCTV - CCTV system, energy efficient lighting and a storage room.

The community area includes a lounge, an infinity pool, a gym, spa rooms, concierge service, a cinema room and a golf simulator.