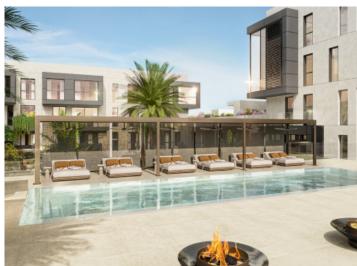

Extra features include air conditioning, underfloor heating, electric blinds and motorized windows, smart home, CCTV - CCTV system, energy efficient lighting and a storage room.

The community area includes a lounge, an infinity pool, a gym, spa rooms, concierge service, a cinema room and a golf simulator.