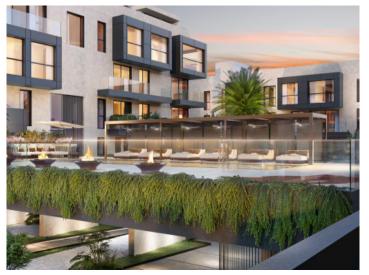

Extra features include air conditioning, underfloor heating, electric blinds and motorized windows, smart home, CCTV - CCTV system, energy efficient lighting and a storage room.

The community area includes a lounge, an infinity pool, a gym, spa rooms, concierge service, a cinema room and a golf simulator.