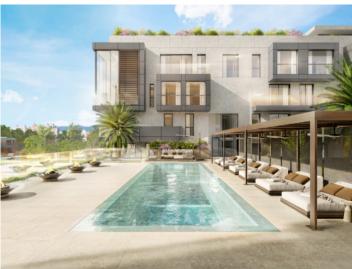

Extra features include air conditioning, underfloor heating, electric blinds and motorized windows, smart home, CCTV - CCTV system, energy efficient lighting and a storage room.

The community area includes a lounge, an infinity pool, a gym, spa rooms, concierge service, a cinema room and a golf simulator.