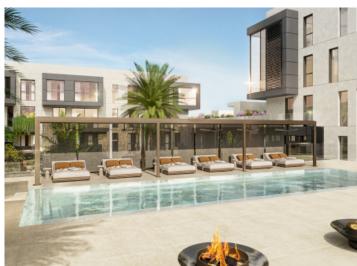

Features include air conditioning, underfloor heating, electric blinds and motorized windows, smart home, CCTV - CCTV system, an energy-efficient lighting concept and a storage room.

The community area offers a lounge, an infinity pool, a gym, spa rooms, concierge service, a cinema room and a golf simulator.