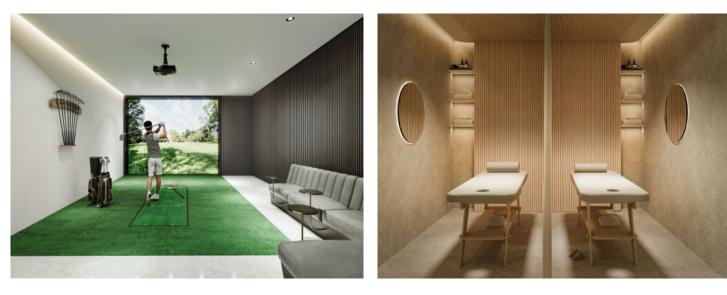

Features include air conditioning, underfloor heating, electric blinds and motorized windows, smart home, CCTV - CCTV system, an energy-efficient lighting concept and a storage room.

The community area offers a lounge, an infinity pool, a gym, spa rooms, concierge service, a cinema room and a golf simulator.