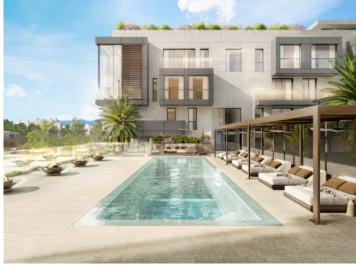

Features include air conditioning, underfloor heating, electric blinds and motorized windows, smart home, CCTV - CCTV system, an energy-efficient lighting concept and a storage room.

The community area offers a lounge, an infinity pool, a gym, spa rooms, concierge service, a cinema room and a golf simulator.