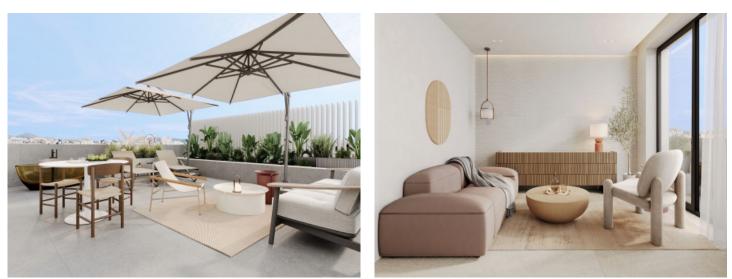

The penthouse is located on the third floor and extends over a generously constructed area of 248.18 sqm. It offers 3 bedrooms and 3 bathrooms, 2 of which are en suite. An absolute highlight is the private roof terrace with an impressive area of 98.65 sqm, which offers plenty of space to relax and enjoy.

There is a choice of 3 furnishing lines of the highest quality, which convey an incomparable feeling of living. With tailor-made upgrade packages, the apartments can be adapted to the needs of the residents.