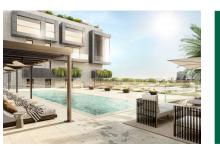

Features include air conditioning, underfloor heating, electric blinds and motorized windows, smart home, CCTV - CCTV system, an energy-efficient lighting concept and a storage room.

The community area offers a lounge, an infinity pool, a gym, spa rooms, concierge service, a cinema room and a golf simulator.