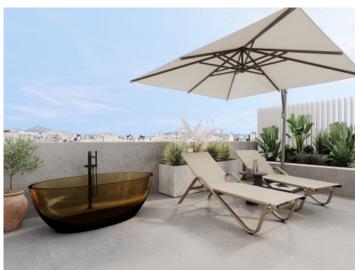

The penthouse is located on the third floor and extends over a generously constructed area of 248.18 sqm. It offers 3 bedrooms and 3 bathrooms, 2 of which are en suite. An absolute highlight is the private roof terrace with an impressive area of 98.65 sqm, which offers plenty of space to relax and enjoy.