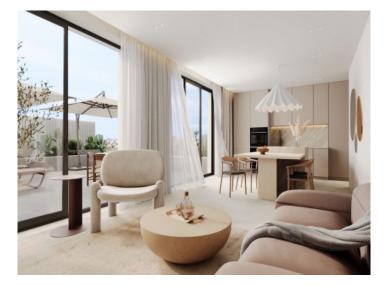

The penthouse is located on the third floor and extends over a generously constructed area of 248.18 sqm. It offers 3 bedrooms and 3 bathrooms, 2 of which are en suite. An absolute highlight is the private roof terrace with an impressive area of 98.65 sqm, which offers plenty of space to relax and enjoy.

There is a choice of 3 furnishing lines of the highest quality, which convey an incomparable feeling of living. With tailor-made upgrade packages, the apartments can be adapted to the needs of the residents.