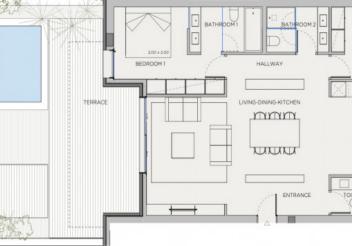

The penthouse is located on the third floor and extends over a generously constructed area of 248.18 sqm. It offers 3 bedrooms and 3 bathrooms, 2 of which are en suite. An absolute highlight is the private roof terrace with an impressive area of 98.65 sqm, which offers plenty of space to relax and enjoy.