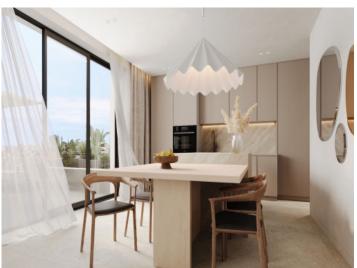

The penthouse is located on the third floor and extends over a generously constructed area of 248.18 sqm. It offers 3 bedrooms and 3 bathrooms, 2 of which are en suite. An absolute highlight is the private roof terrace with an impressive area of 98.65 sqm, which offers plenty of space to relax and enjoy.

There is a choice of 3 furnishing lines of the highest quality, which convey an incomparable feeling of living. With tailor-made upgrade packages, the apartments can be adapted to the needs of the residents.