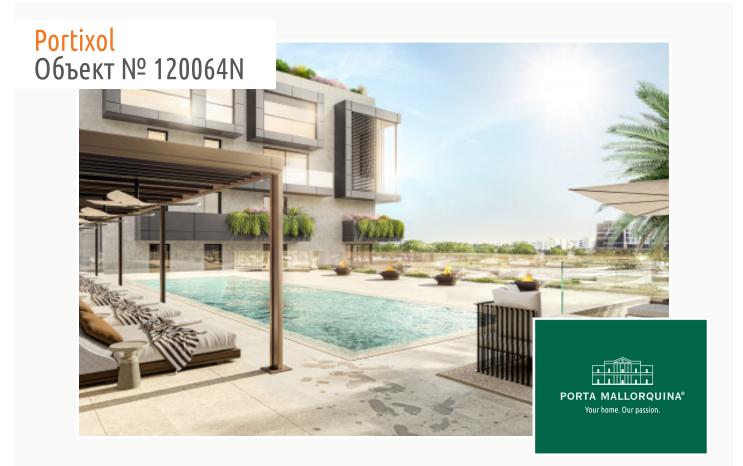

#### Описание объекта:

In Nou Llevant, near Portixol, overlooking the lively and elegant district and within walking distance of the port, a unique and spectacular construction project with 65 units is currently under construction. Here, people who love something special will find a home that is impressive in many respects. Each residential unit is absolutely unique and impresses with the highest construction quality, innovative design, modern technology and forward-looking sustainability.

This project focuses on the development of holistic, future-oriented and innovative living concepts that are special thanks to their architecture and design. The combination of current design trends and the highest quality materials creates unique floor plans.

Features include air conditioning, underfloor heating, electric blinds and motorized windows, smart home, CCTV - CCTV system, an energy-efficient lighting concept and a storage room.

The community area offers a lounge, an infinity pool, a gym, spa rooms, concierge service, a cinema room and a golf simulator.