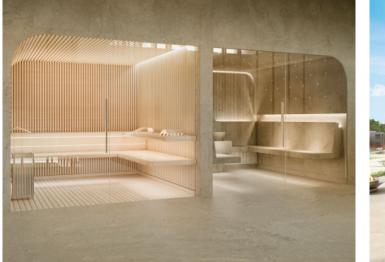

Features include air conditioning, underfloor heating, electric blinds and motorized windows, smart home, CCTV - CCTV system, an energy-efficient lighting concept and a storage room.

The community area offers a lounge, an infinity pool, a gym, spa rooms, concierge service, a cinema room and a golf simulator.