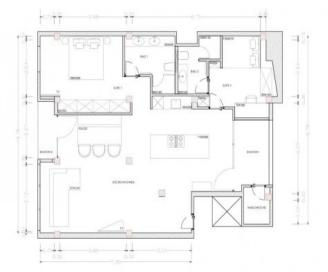

On a constructed living area of 108.58 sqm, there is an open entrance area, a spacious living/dining room with integrated American kitchen, 2 double bedrooms each with its own bathroom en suite, a covered veranda and a separate utility room.