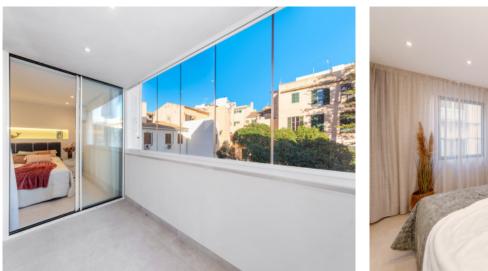

On a constructed living area of 108.58 sqm, there is an open entrance area, a spacious living/dining room with integrated American kitchen, 2 double bedrooms each with its own bathroom en suite, a covered veranda and a separate utility room.

The sheltered terrace and the small exit balcony offer an elegant retreat for heavenly hours in the midst of Palma's city life on both summer and winter days. The communal terrace also boasts breathtaking views over the rooftops of the old town, the cathedral and Bellver Castle. The in-house elevator makes everyday life easier and makes the apartment a year-round domicile.