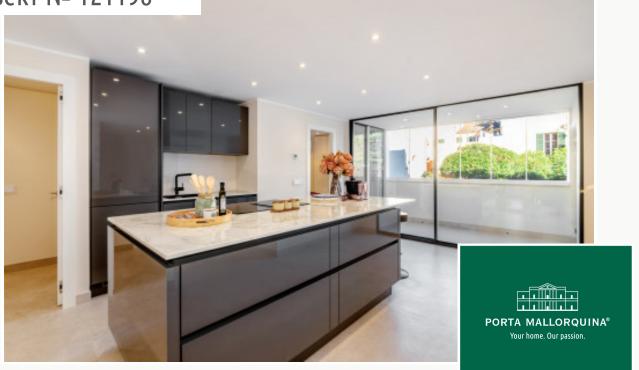

On a constructed living area of 108.58 sqm, there is an open entrance area, a spacious living/dining room with integrated American kitchen, 2 double bedrooms each with its own bathroom en suite, a covered veranda and a separate utility room.

Designer brands such as Nolte and Mustering lend the apartment an attractive flair. The generous window fronts on both sides of the living room provide plenty of natural light and contribute to a homely feel.