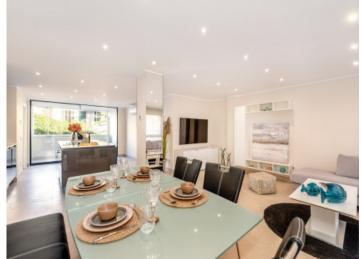

On a constructed living area of 108.58 sqm, there is an open entrance area, a spacious living/dining room with integrated American kitchen, 2 double bedrooms each with its own bathroom en suite, a covered veranda and a separate utility room.

Designer brands such as Nolte and Mustering lend the apartment an attractive flair. The generous window fronts on both sides of the living room provide plenty of natural light and contribute to a homely feel.