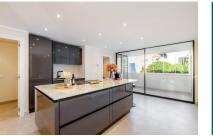

On a constructed living area of 108.58 sqm, there is an open entrance area, a spacious living/dining room with integrated American kitchen, 2 double bedrooms each with its own bathroom en suite, a covered veranda and a separate utility room.

Designer brands such as Nolte and Mustering lend the apartment an attractive flair. The generous window fronts on both sides of the living room provide plenty of natural light and contribute to a homely feel.