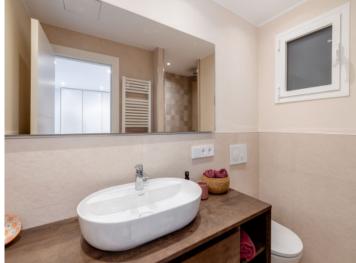

On a constructed living area of 108.58 sqm, there is an open entrance area, a spacious living/dining room with integrated American kitchen, 2 double bedrooms each with its own bathroom en suite, a covered veranda and a separate utility room.

Further features include, among others: Underfloor heating, hot/cold air conditioning, fitted wardrobes and electric towel heaters

All information is correct to the best of our knowledge. Errors and prior sale excepted. This prospectus is purely for information purposes. Only the notarized deed of sale is legally binding.