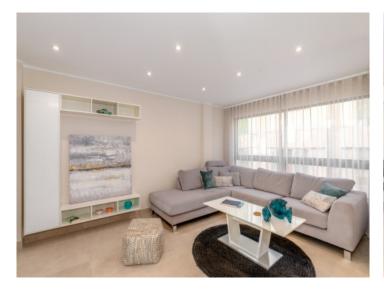

On a constructed living area of 108.58 sqm, there is an open entrance area, a spacious living/dining room with integrated American kitchen, 2 double bedrooms each with its own bathroom en suite, a covered veranda and a separate utility room.

Further features include, among others: Underfloor heating, hot/cold air conditioning, fitted wardrobes and electric towel heaters

All information is correct to the best of our knowledge. Errors and prior sale excepted. This prospectus is purely for information purposes. Only the notarized deed of sale is legally binding.