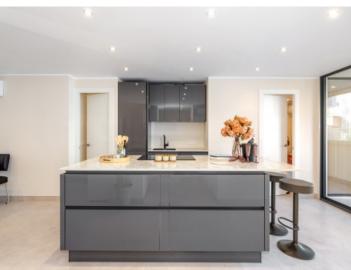

On a constructed living area of 108.58 sqm, there is an open entrance area, a spacious living/dining room with integrated American kitchen, 2 double bedrooms each with its own bathroom en suite, a covered veranda and a separate utility room.

Designer brands such as Nolte and Mustering lend the apartment an attractive flair. The generous window fronts on both sides of the living room provide plenty of natural light and contribute to a homely feel.