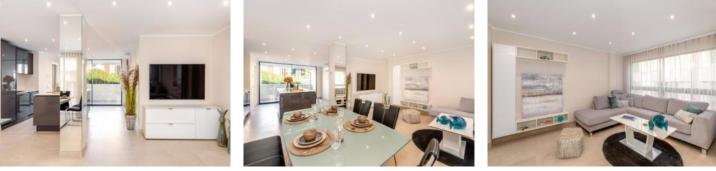

On a constructed living area of 108.58 sqm, there is an open entrance area, a spacious living/dining room with integrated American kitchen, 2 double bedrooms each with its own bathroom en suite, a covered veranda and a separate utility room.

Designer brands such as Nolte and Mustering lend the apartment an attractive flair. The generous window fronts on both sides of the living room provide plenty of natural light and contribute to a homely feel.

The sheltered terrace and the small exit balcony offer an elegant retreat for heavenly hours in the midst of Palma's city life on both summer and winter days. The communal terrace also boasts breathtaking views over the rooftops of the old town, the cathedral and Bellver Castle. The in-house elevator makes everyday life easier and makes the apartment a year-round domicile.