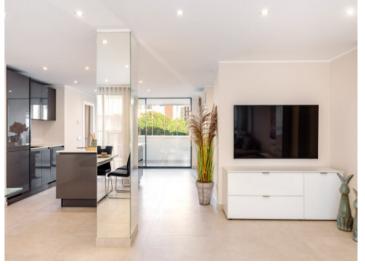

On a constructed living area of 108.58 sqm, there is an open entrance area, a spacious living/dining room with integrated American kitchen, 2 double bedrooms each with its own bathroom en suite, a covered veranda and a separate utility room.

Designer brands such as Nolte and Mustering lend the apartment an attractive flair. The generous window fronts on both sides of the living room provide plenty of natural light and contribute to a homely feel.