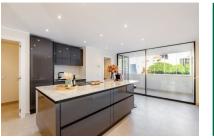

On a constructed living area of 108.58 sqm, there is an open entrance area, a spacious living/dining room with integrated American kitchen, 2 double bedrooms each with its own bathroom en suite, a covered veranda and a separate utility room.

Designer brands such as Nolte and Mustering lend the apartment an attractive flair. The generous window fronts on both sides of the living room provide plenty of natural light and contribute to a homely feel.