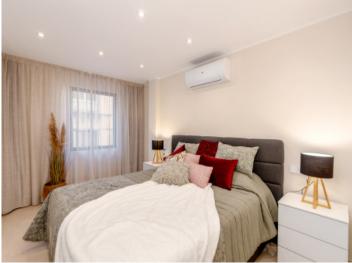

On a constructed living area of 108.58 sqm, there is an open entrance area, a spacious living/dining room with integrated American kitchen, 2 double bedrooms each with its own bathroom en suite, a covered veranda and a separate utility room.

Designer brands such as Nolte and Mustering lend the apartment an attractive flair. The generous window fronts on both sides of the living room provide plenty of natural light and contribute to a homely feel.