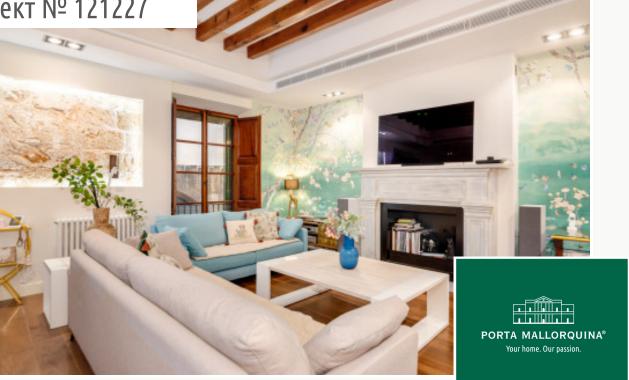

#### Описание объекта:

This beautifully-renovated 2-level apartment is situated in a privileged location in the old town of Palma, right beside the cathedral. It is tranquilly located in a quiet street, although being only a few steps away from Palma's best restaurants, shops and hotels. The historically significant building has undergone renovation and is very well maintained.

The duplex apartment is located on the mezzanine floor of the building, and its strikingly-spectacular design and decoration combine perfectly with the legendary elements of the property.

A constructed area of 239 sqm yields a usable living space of approx. 190 sqm which is distributed over an elegant living/dining/kitchen area with 2 balconies, a double bedroom with large en-suite bathroom and balcony, and a dressing room. All have high ceilings and exposed beams, and excellent fittings and furnishings. A lovely staircase leads down to the lower level with 2 double bedrooms and a complete bathroom.

Further features include gas central heating, hot/cold air conditioning, and a beautiful fireplace in the living room.

Also included in the purchase price is a private parking space in the same building.