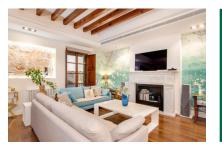

The duplex apartment is located on the mezzanine floor of the building, and its strikingly-spectacular design and decoration combine perfectly with the legendary elements of the property.

A constructed area of 239 sqm yields a usable living space of approx. 190 sqm which is distributed over an elegant living/dining/kitchen area with 2 balconies, a double bedroom with large en-suite bathroom and balcony, and a dressing room. All have high ceilings and exposed beams, and excellent fittings and furnishings. A lovely staircase leads down to the lower level with 2 double bedrooms and a complete bathroom.

Further features include gas central heating, hot/cold air conditioning, and a beautiful fireplace in the living room.

Also included in the purchase price is a private parking space in the same building.