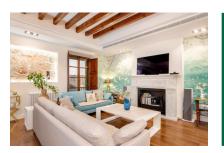

The duplex apartment is located on the mezzanine floor of the building, and its strikingly-spectacular design and decoration combine perfectly with the legendary elements of the property.

A constructed area of 239 sqm yields a usable living space of approx. 190 sqm which is distributed over an elegant living/dining/kitchen area with 2 balconies, a double bedroom with large en-suite bathroom and balcony, and a dressing room. All have high ceilings and exposed beams, and excellent fittings and furnishings. A lovely staircase leads down to the lower level with 2 double bedrooms and a complete bathroom.

Further features include gas central heating, hot/cold air conditioning, and a beautiful fireplace in the living room.

Also included in the purchase price is a private parking space in the same building.