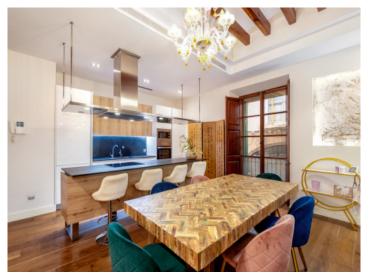

The duplex apartment is located on the mezzanine floor of the building, and its strikingly-spectacular design and decoration combine perfectly with the legendary elements of the property.

A constructed area of 239 sqm yields a usable living space of approx. 190 sqm which is distributed over an elegant living/dining/kitchen area with 2 balconies, a double bedroom with large en-suite bathroom and balcony, and a dressing room. All have high ceilings and exposed beams, and excellent fittings and furnishings. A lovely staircase leads down to the lower level with 2 double bedrooms and a complete bathroom.