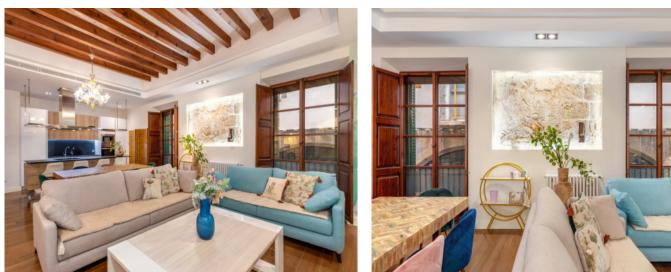

The duplex apartment is located on the mezzanine floor of the building, and its strikingly-spectacular design and decoration combine perfectly with the legendary elements of the property.

A constructed area of 239 sqm yields a usable living space of approx. 190 sqm which is distributed over an elegant living/dining/kitchen area with 2 balconies, a double bedroom with large en-suite bathroom and balcony, and a dressing room. All have high ceilings and exposed beams, and excellent fittings and furnishings. A lovely staircase leads down to the lower level with 2 double bedrooms and a complete bathroom.

Further features include gas central heating, hot/cold air conditioning, and a beautiful fireplace in the living room.

Also included in the purchase price is a private parking space in the same building.