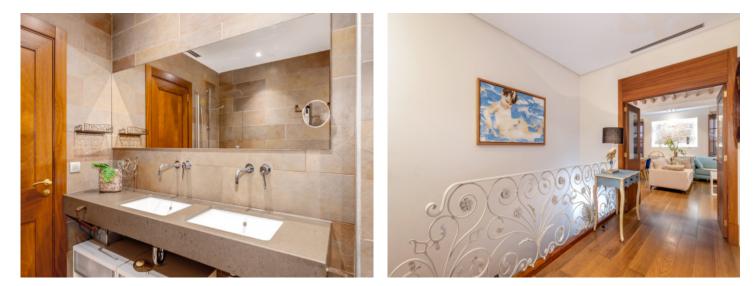

The duplex apartment is located on the mezzanine floor of the building, and its strikingly-spectacular design and decoration combine perfectly with the legendary elements of the property.

A constructed area of 239 sqm yields a usable living space of approx. 190 sqm which is distributed over an elegant living/dining/kitchen area with 2 balconies, a double bedroom with large en-suite bathroom and balcony, and a dressing room. All have high ceilings and exposed beams, and excellent fittings and furnishings. A lovely staircase leads down to the lower level with 2 double bedrooms and a complete bathroom.