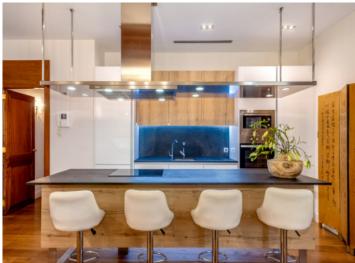

The duplex apartment is located on the mezzanine floor of the building, and its strikingly-spectacular design and decoration combine perfectly with the legendary elements of the property.

A constructed area of 239 sqm yields a usable living space of approx. 190 sqm which is distributed over an elegant living/dining/kitchen area with 2 balconies, a double bedroom with large en-suite bathroom and balcony, and a dressing room. All have high ceilings and exposed beams, and excellent fittings and furnishings. A lovely staircase leads down to the lower level with 2 double bedrooms and a complete bathroom.

Further features include gas central heating, hot/cold air conditioning, and a beautiful fireplace in the living room.

Also included in the purchase price is a private parking space in the same building.