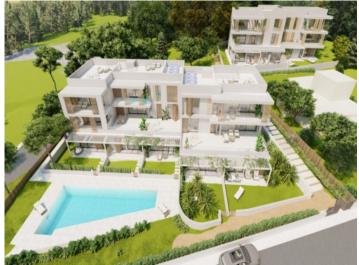

### Описание объекта:

Residencial Son Duri

Two buildings will soon be built here, each on three floors with a total of 18 apartments

Each residential unit has been carefully designed to offer comfort and a great quality of life. High-quality and aesthetically pleasing materials have been used. The interiors have been designed with attention to detail to create a cozy yet functional ambience.

All apartments have a garden area or terrace where you can enjoy the Mediterranean climate in a quiet and relaxed environment.

An underground parking space and a storage room are allocated to each apartment.

Both buildings are connected within the residential complex. They share a communal pool and sun terrace.

All information is correct to the best of our knowledge. Errors and prior sale excepted. This prospectus is purely for information purposes. Only the notarized deed of sale is legally binding.