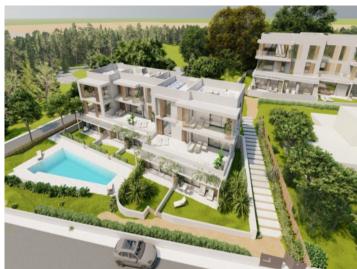

### Описание объекта:

Residencial Son Duri

Two buildings will soon be built here, each on three floors with a total of 18 apartments

Each residential unit has been carefully designed to offer comfort and a great quality of life. High-quality and aesthetically pleasing materials have been used. The interiors have been designed with attention to detail to create a cozy yet functional ambience.

Both buildings are connected within the residential complex. They share a communal pool and sun terrace.

All information is correct to the best of our knowledge. Errors and prior sale excepted. This prospectus is purely for information purposes. Only the notarized deed of sale is legally binding.