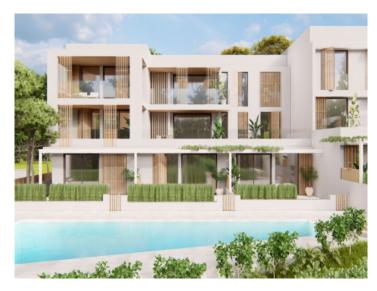

### Описание объекта:

Residencial Son Duri

Two buildings will soon be built here, each on three floors with a total of 18 apartments

Each residential unit has been carefully designed to offer comfort and a great quality of life. High-quality and aesthetically pleasing materials have been used. The interiors have been designed with attention to detail to create a cozy yet functional ambience.

All apartments have a garden area or terrace where you can enjoy the Mediterranean climate in a quiet and relaxed environment.

An underground parking space and a storage room are allocated to each apartment.

Both buildings are connected within the residential complex. They share a communal pool and sun terrace.

All information is correct to the best of our knowledge. Errors and prior sale excepted. This prospectus is purely for information purposes. Only the notarized deed of sale is legally binding.