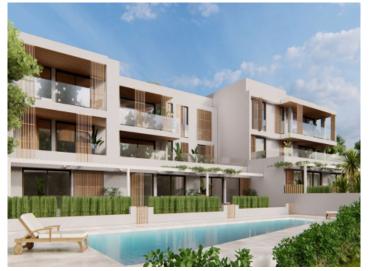

### Описание объекта:

Residencial Son Duri

Two buildings will soon be built here, each on three floors with a total of 18 apartments

Each residential unit has been carefully designed to offer comfort and a great quality of life. High-quality and aesthetically pleasing materials have been used. The interiors have been designed with attention to detail to create a cozy yet functional ambience.

All apartments have a garden area or terrace where you can enjoy the Mediterranean climate in a quiet and relaxed environment.

An underground parking space and a storage room are allocated to each apartment.

Both buildings are connected within the residential complex. They share a communal pool and sun terrace.

All information is correct to the best of our knowledge. Errors and prior sale excepted. This prospectus is purely for information purposes. Only the notarized deed of sale is legally binding.