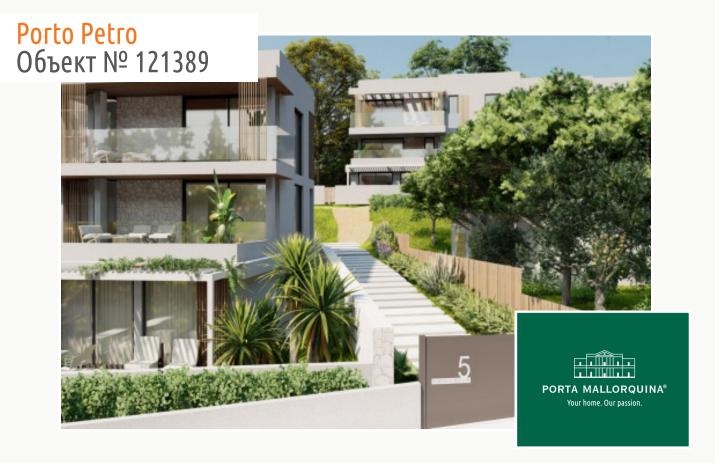

A fantastic new build ground floor flat in Porto Petro

| жилая площадь:<br>спальни:<br>санузел:<br>балкон или | 84 m <sup>2</sup><br>2<br>2 | бассейн:<br>Энергетическая<br>сертификация: | ✓<br>в процессе |
|------------------------------------------------------|-----------------------------|---------------------------------------------|-----------------|
| терраса:<br>вид на море:                             | -                           | цена:                                       | € 505.000,-     |
|                                                      |                             |                                             |                 |

### Описание объекта:

Residencial Son Duri

Two buildings will soon be built here, each on three floors with a total of 18 apartments

Each residential unit has been carefully designed to offer comfort and a great quality of life. High-quality and aesthetically pleasing materials have been used. The interiors have been designed with attention to detail to create a cozy yet functional ambience.

All apartments have a garden area or terrace where you can enjoy the Mediterranean climate in a quiet and relaxed environment.

An underground parking space and a storage room are allocated to each apartment.

Both buildings are connected within the residential complex. They share a communal pool and sun terrace.

All information is correct to the best of our knowledge. Errors and prior sale excepted. This prospectus is purely for information purposes. Only the notarized deed of sale is legally binding.