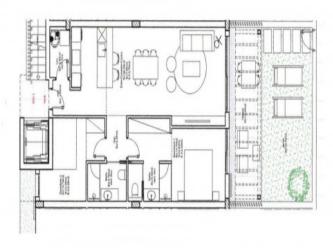

A fantastic new build ground floor flat in Porto Petro

| жилая площадь:<br>спальни:<br>санузел:<br>балкон или | 84 m <sup>2</sup><br>2<br>2 | бассейн:<br>Энергетическая<br>сертификация: | ✓<br>в процессе |
|------------------------------------------------------|-----------------------------|---------------------------------------------|-----------------|
| терраса:<br>вид на море:                             | -                           | цена:                                       | € 505.000,-     |
|                                                      |                             |                                             |                 |

### Описание объекта:

Residencial Son Duri

Two buildings will soon be built here, each on three floors with a total of 18 apartments

Each residential unit has been carefully designed to offer comfort and a great quality of life. High-quality and aesthetically pleasing materials have been used. The interiors have been designed with attention to detail to create a cozy yet functional ambience.

All apartments have a garden area or terrace where you can enjoy the Mediterranean climate in a quiet and relaxed environment.

An underground parking space and a storage room are allocated to each apartment.