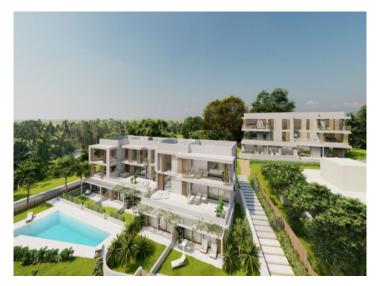

#### Описание объекта:

Residencial Son Duri

Two buildings will soon be built here, each on three floors with a total of 18 apartments

Each residential unit has been carefully designed to offer comfort and a great quality of life. High-quality and aesthetically pleasing materials have been used. The interiors have been designed with attention to detail to create a cozy yet functional ambience.

All apartments have a garden area or terrace where you can enjoy the Mediterranean climate in a quiet and relaxed environment.

An underground parking space and a storage room are allocated to each apartment.

Both buildings are connected within the residential complex. They share a communal pool and sun terrace.