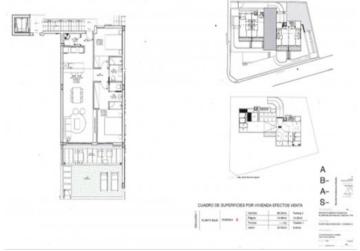

# A beautiful first floor new build apartment in Porto Petro

жилая площадь: 101 m<sup>2</sup> бассейн:  $\checkmark$ 

спальни: 2 Энергетическая в процессе

санузел: 2 сертификация:

балкон или

терраса: - **цена: € 518.000,-**