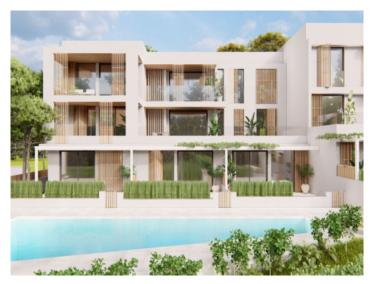

#### Описание объекта:

Residencial Son Duri

Two buildings will soon be built here, each on three floors with a total of 18 apartments

Each residential unit has been carefully designed to offer comfort and a great quality of life. High-quality and aesthetically pleasing materials have been used. The interiors have been designed with attention to detail to create a cozy yet functional ambience.

All apartments have a garden area or terrace where you can enjoy the Mediterranean climate in a quiet and relaxed environment.

An underground parking space and a storage room are allocated to each apartment.

Both buildings are connected within the residential complex. They share a communal pool and sun terrace.