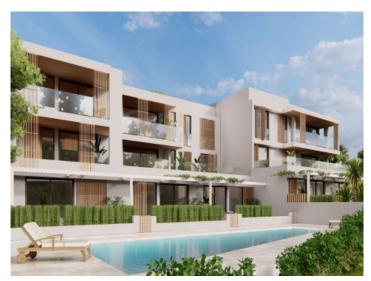

#### Описание объекта:

Residencial Son Duri

Two buildings will soon be built here, each on three floors with a total of 18 apartments

Each residential unit has been carefully designed to offer comfort and a great quality of life. High-quality and aesthetically pleasing materials have been used. The interiors have been designed with attention to detail to create a cozy yet functional ambience.

All apartments have a garden area or terrace where you can enjoy the Mediterranean climate in a quiet and relaxed environment.

An underground parking space and a storage room are allocated to each apartment.

Both buildings are connected within the residential complex. They share a communal pool and sun terrace.