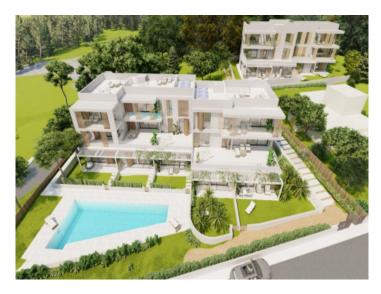

#### Описание объекта:

Residencial Son Duri

Two buildings will soon be built here, each on three floors with a total of 18 apartments

Each residential unit has been carefully designed to offer comfort and a great quality of life. High-quality and aesthetically pleasing materials have been used. The interiors have been designed with attention to detail to create a cozy yet functional ambience.

All apartments have a garden area or terrace where you can enjoy the Mediterranean climate in a quiet and relaxed environment.

An underground parking space and a storage room are allocated to each apartment.

Both buildings are connected within the residential complex. They share a communal pool and sun terrace.