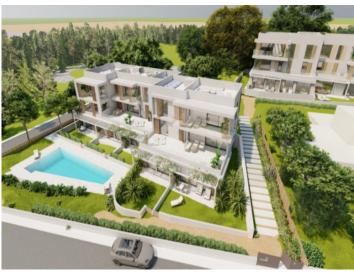

#### Описание объекта:

Residencial Son Duri

Two buildings will soon be built here, each on three floors with a total of 18 apartments

Each residential unit has been carefully designed to offer comfort and a great quality of life. High-quality and aesthetically pleasing materials have been used. The interiors have been designed with attention to detail to create a cozy yet functional ambience.

All apartments have a garden area or terrace where you can enjoy the Mediterranean climate in a quiet and relaxed environment.

An underground parking space and a storage room are allocated to each apartment.

Both buildings are connected within the residential complex. They share a communal pool and sun terrace.