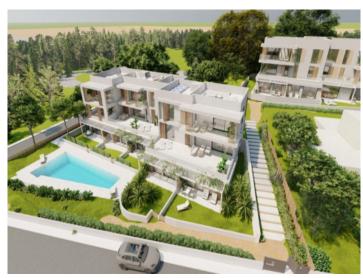

### Описание объекта:

Residencial Son Duri

Two buildings will soon be built here, each on three floors with a total of 18 apartments

Each residential unit has been carefully designed to offer comfort and a great quality of life. High-quality and aesthetically pleasing materials have been used. The interiors have been designed with attention to detail to create a cozy yet functional ambience.

All apartments have a garden area or terrace where you can enjoy the Mediterranean climate in a quiet and relaxed environment.

An underground parking space and a storage room are allocated to each apartment.

Both buildings are connected within the residential complex. They share a communal pool and sun terrace.

All information is correct to the best of our knowledge. Errors and prior sale excepted. This prospectus is purely for information purposes. Only the notarized deed of sale is legally binding.