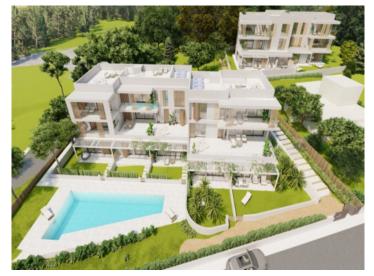

### Описание объекта:

Residencial Son Duri

Two buildings will soon be built here, each on three floors with a total of 18 apartments

Each residential unit has been carefully designed to offer comfort and a great quality of life. High-quality and aesthetically pleasing materials have been used. The interiors have been designed with attention to detail to create a cozy yet functional ambience.

All apartments have a garden area or terrace where you can enjoy the Mediterranean climate in a quiet and relaxed environment.

An underground parking space and a storage room are allocated to each apartment.

Both buildings are connected within the residential complex. They share a communal pool and sun terrace.

All information is correct to the best of our knowledge. Errors and prior sale excepted. This prospectus is purely for information purposes. Only the notarized deed of sale is legally binding.