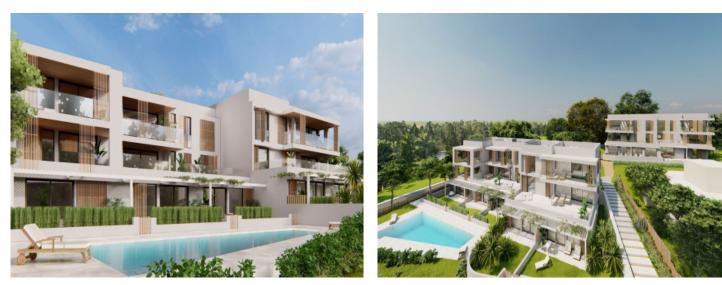

### Описание объекта:

Residencial Son Duri

Two buildings will soon be built here, each on three floors with a total of 18 apartments

Each residential unit has been carefully designed to offer comfort and a great quality of life. High-quality and aesthetically pleasing materials have been used. The interiors have been designed with attention to detail to create a cozy yet functional ambience.

All apartments have a garden area or terrace where you can enjoy the Mediterranean climate in a quiet and relaxed environment.

An underground parking space and a storage room are allocated to each apartment.

Both buildings are connected within the residential complex. They share a communal pool and sun terrace.

All information is correct to the best of our knowledge. Errors and prior sale excepted. This prospectus is purely for information purposes. Only the notarized deed of sale is legally binding.