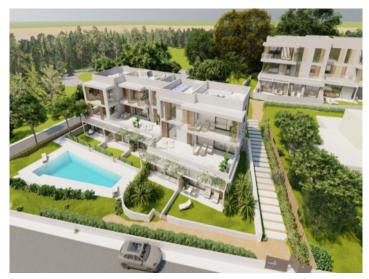

### Описание объекта:

Residencial Son Duri

Two buildings will soon be built here, each on three floors with a total of 18 apartments

Each residential unit has been carefully designed to offer comfort and a great quality of life. High-quality and aesthetically pleasing materials have been used. The interiors have been designed with attention to detail to create a cozy yet functional ambience.

All apartments have a garden area or terrace where you can enjoy the Mediterranean climate in a quiet and relaxed environment.

An underground parking space and a storage room are allocated to each apartment.

Both buildings are connected within the residential complex. They share a communal pool and sun terrace.

All information is correct to the best of our knowledge. Errors and prior sale excepted. This prospectus is purely for information purposes. Only the notarized deed of sale is legally binding.