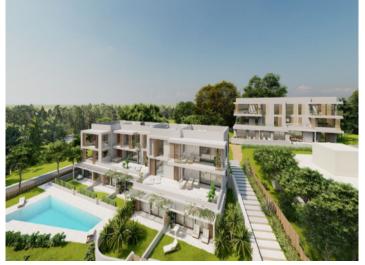

### Описание объекта:

Residencial Son Duri

Two buildings will soon be built here, each on three floors with a total of 18 apartments

Each residential unit has been carefully designed to offer comfort and a great quality of life. High-quality and aesthetically pleasing materials have been used. The interiors have been designed with attention to detail to create a cozy yet functional ambience.

All apartments have a garden area or terrace where you can enjoy the Mediterranean climate in a quiet and relaxed environment.

An underground parking space and a storage room are allocated to each apartment.

Both buildings are connected within the residential complex. They share a communal pool and sun terrace.

All information is correct to the best of our knowledge. Errors and prior sale excepted. This prospectus is purely for information purposes. Only the notarized deed of sale is legally binding.