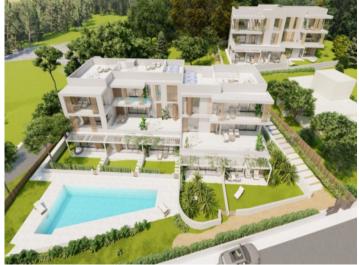

### Описание объекта:

Residencial Son Duri

Two buildings will soon be built here, each on three floors with a total of 18 apartments

Each residential unit has been carefully designed to offer comfort and a great quality of life. High-quality and aesthetically pleasing materials have been used. The interiors have been designed with attention to detail to create a cozy yet functional ambience.

Both buildings are connected within the residential complex. They share a communal pool and sun terrace.

All information is correct to the best of our knowledge. Errors and prior sale excepted. This prospectus is purely for information purposes. Only the notarized deed of sale is legally binding.