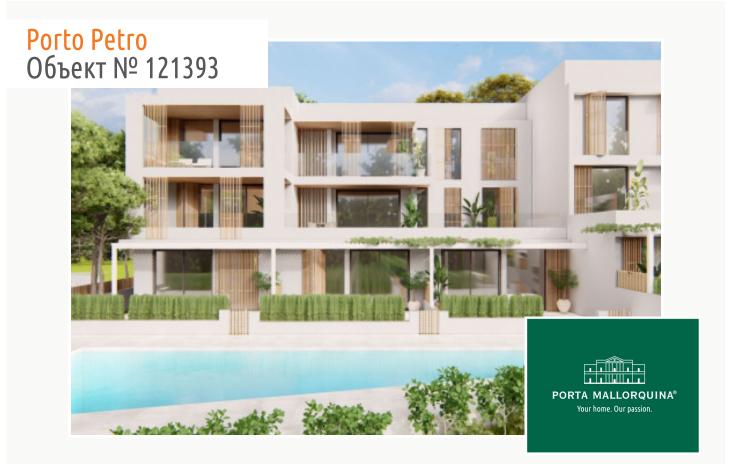

# A beautiful newly built flat on the 1st floor of a great complex in Porto Petro

| жилая площадь:<br>спальни:<br>санузел:<br>балкон или | 99 m <sup>2</sup><br>2<br>2 | бассейн:<br>Энергетическая<br>сертификация: | ✓<br>в процессе |
|------------------------------------------------------|-----------------------------|---------------------------------------------|-----------------|
| оалкон или<br>терраса:<br>вид на море:               | -                           | цена:                                       | € 471.000,-     |
|                                                      |                             |                                             |                 |

### Описание объекта:

Residencial Son Duri

Two buildings will soon be built here, each on three floors with a total of 18 apartments

Each residential unit has been carefully designed to offer comfort and a great quality of life. High-quality and aesthetically pleasing materials have been used. The interiors have been designed with attention to detail to create a cozy yet functional ambience.

All apartments have a garden area or terrace where you can enjoy the Mediterranean climate in a quiet and relaxed environment.

An underground parking space and a storage room are allocated to each apartment.

Both buildings are connected within the residential complex. They share a communal pool and sun terrace.

All information is correct to the best of our knowledge. Errors and prior sale excepted. This prospectus is purely for information purposes. Only the notarized deed of sale is legally binding.