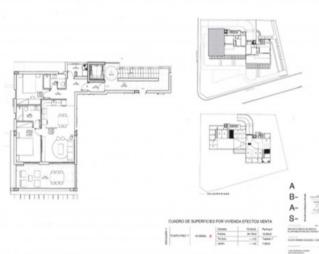

# A beautiful newly built flat on the 1st floor of a great complex in Porto Petro

| жилая площадь:<br>спальни:<br>санузел:<br>балкон или | 99 m <sup>2</sup><br>2<br>2 | бассейн:<br>Энергетическая<br>сертификация: | ✓<br>в процессе |
|------------------------------------------------------|-----------------------------|---------------------------------------------|-----------------|
| оалкон или<br>терраса:<br>вид на море:               | -                           | цена:                                       | € 471.000,-     |
|                                                      |                             |                                             |                 |