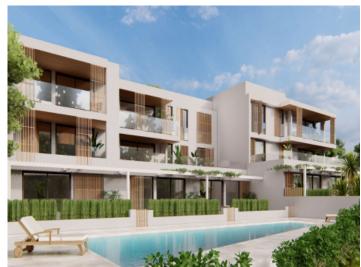

### Описание объекта:

Residencial Son Duri

Two buildings will soon be built here, each on three floors with a total of 18 apartments

Each residential unit has been carefully designed to offer comfort and a great quality of life. High-quality and aesthetically pleasing materials have been used. The interiors have been designed with attention to detail to create a cozy yet functional ambience.

All apartments have a garden area or terrace where you can enjoy the Mediterranean climate in a quiet and relaxed environment.

An underground parking space and a storage room are allocated to each apartment.

Both buildings are connected within the residential complex. They share a communal pool and sun terrace.

All information is correct to the best of our knowledge. Errors and prior sale excepted. This prospectus is purely for information purposes. Only the notarized deed of sale is legally binding.