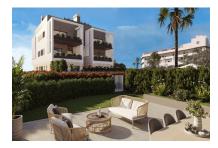

This beautiful first floor apartment has an open plan living and dining area with adjoining kitchen, 2 double bedrooms and 2 bathrooms, one of which is en suite, as well as a utility room. The bathrooms are equipped with electric underfloor heating. All rooms are fitted with large glass elements so that they are flooded with plenty of natural light. From the living area and the master bedroom, you have direct access to the 174 sqm private garden. An approx. 67 sqm terrace awaits you, which is the perfect place for a lovely chill-out area.

There is the option of building a private pool in the garden for an additional charge. A furniture package is also available.

The outdoor area will be beautifully landscaped. There is a communal pool of approx. 80 sqm and a jacuzzi that can accommodate 4-5 people. Directly adjacent to the pool area is a spacious sun terrace. Here you can enjoy Mallorca's sun.