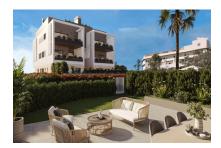

This beautiful first floor apartment has an open plan living and dining area with adjoining kitchen, 2 double bedrooms and 2 bathrooms, one of which is en suite, as well as a utility room. The bathrooms are equipped with electric underfloor heating. All rooms are fitted with large glass elements so that they are flooded with plenty of natural light. From the living area and the master bedroom, you have direct access to the 174 sqm private garden. An approx. 67 sqm terrace awaits you, which is the perfect place for a lovely chill-out area.

There is the option of building a private pool in the garden for an additional charge. A furniture package is also available.

The outdoor area will be beautifully landscaped. There is a communal pool of approx. 80 sqm and a jacuzzi that can accommodate 4-5 people. Directly adjacent to the pool area is a spacious sun terrace. Here you can enjoy Mallorca's sun.