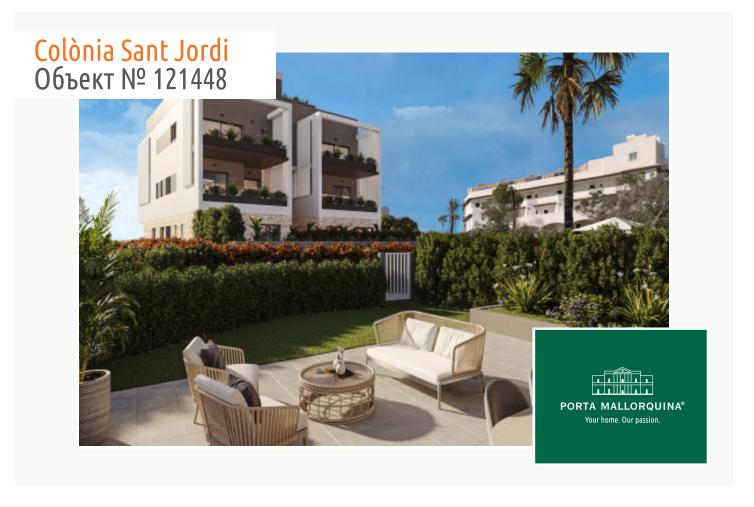

#### Описание объекта:

This exclusive residential complex with a total of 24 residential units is being built in the charming and traditional village of Colonia Sant Jordi. Only approx. 300m separate you from the dreamlike, turquoise-blue natural beach Es Trenc. Completion is expected in November 2026

This beautiful first floor apartment has an open plan living and dining area with adjoining kitchen, 2 double bedrooms and 2 bathrooms, one of which is en suite, as well as a utility room. The bathrooms are equipped with electric underfloor heating. All rooms are fitted with large glass elements so that they are flooded with plenty of natural light. From the living area and the master bedroom, you have direct access to the 174 sqm private garden. An approx. 67 sqm terrace awaits you, which is the perfect place for a lovely chill-out area.

There is the option of building a private pool in the garden for an additional charge. A furniture package is also available.

The outdoor area will be beautifully landscaped. There is a communal pool of approx. 80 sqm and a jacuzzi that can accommodate 4-5 people. Directly adjacent to the pool area is a spacious sun terrace. Here you can enjoy Mallorca's sun.

The apartment also has an underground parking space and a storage room. Further features include air conditioning.

Please contact us for further information!