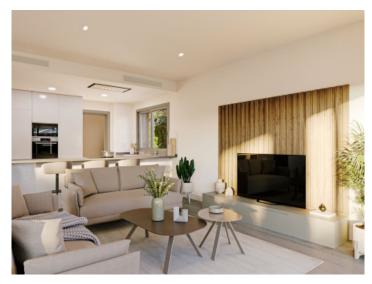

This beautiful first floor apartment has an open plan living and dining area with adjoining kitchen, 2 double bedrooms and 2 bathrooms, one of which is en suite, as well as a utility room. The bathrooms are equipped with electric underfloor heating. All rooms are fitted with large glass elements so that they are flooded with plenty of natural light. From the living area and the master bedroom, you have direct access to the 174 sqm private garden. An approx. 67 sqm terrace awaits you, which is the perfect place for a lovely chill-out area.

The apartment also has an underground parking space and a storage room. Further features include air conditioning.

Please contact us for further information!