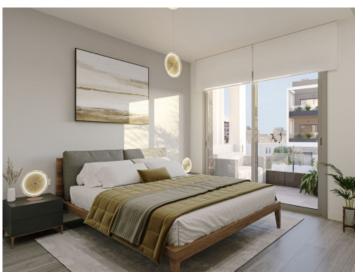

This beautiful first floor apartment has an open plan living and dining area with adjoining kitchen, 2 double bedrooms and 2 bathrooms, one of which is en suite, as well as a utility room. The bathrooms are equipped with electric underfloor heating. All rooms are fitted with large glass elements so that they are flooded with plenty of natural light. From the living area and the master bedroom, you have direct access to the 174 sqm private garden. An approx. 67 sqm terrace awaits you, which is the perfect place for a lovely chill-out area.