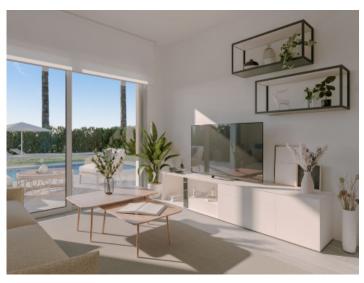

This beautiful first floor apartment has an open plan living and dining area with adjoining kitchen, 2 double bedrooms and 2 bathrooms, one of which is en suite, as well as a utility room. The bathrooms are equipped with electric underfloor heating. All rooms are fitted with large glass elements so that they are flooded with plenty of natural light. From the living area and the master bedroom, you have direct access to the 174 sqm private garden. An approx. 67 sqm terrace awaits you, which is the perfect place for a lovely chill-out area.

There is the option of building a private pool in the garden for an additional charge. A furniture package is also available.

The outdoor area will be beautifully landscaped. There is a communal pool of approx. 80 sqm and a jacuzzi that can accommodate 4-5 people. Directly adjacent to the pool area is a spacious sun terrace. Here you can enjoy Mallorca's sun.