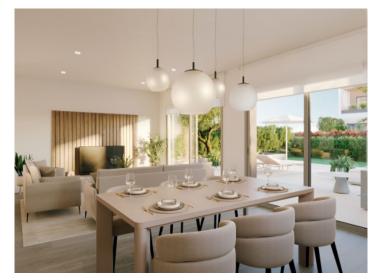

This beautiful first floor apartment has an open plan living and dining area with adjoining kitchen, 2 double bedrooms and 2 bathrooms, one of which is en suite, as well as a utility room. The bathrooms are equipped with electric underfloor heating. All rooms are fitted with large glass elements so that they are flooded with plenty of natural light. From the living area and the master bedroom, you have direct access to the 174 sqm private garden. An approx. 67 sqm terrace awaits you, which is the perfect place for a lovely chill-out area.