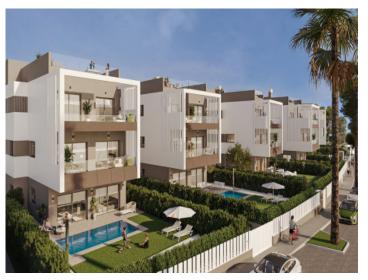

#### Описание объекта:

This exclusive residential complex with a total of 24 residential units is being built in the charming and traditional village of Colonia Sant Jordi. Only approx. 300m separate you from the dreamlike, turquoise-blue natural beach Es Trenc. Completion is expected in November 2026

This beautiful first floor apartment has an open plan living and dining area with adjoining kitchen, 2 double bedrooms and 2 bathrooms, one of which is en suite, as well as a utility room. The bathrooms are equipped with electric underfloor heating. All rooms are fitted with large glass elements so that they are flooded with plenty of natural light. From the living area and the master bedroom, you have direct access to the 174 sqm private garden. An approx. 67 sqm terrace awaits you, which is the perfect place for a lovely chill-out area.

There is the option of building a private pool in the garden for an additional charge. A furniture package is also available.

The outdoor area will be beautifully landscaped. There is a communal pool of approx. 80 sqm and a jacuzzi that can accommodate 4-5 people. Directly adjacent to the pool area is a spacious sun terrace. Here you can enjoy Mallorca's sun.