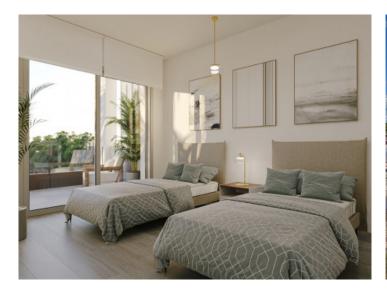

This beautiful first floor apartment has an open plan living and dining area with adjoining kitchen, 2 double bedrooms and 2 bathrooms, one of which is en suite, as well as a utility room. The bathrooms are equipped with electric underfloor heating. All rooms are fitted with large glass elements so that they are flooded with plenty of natural light. From the living area and the master bedroom, you have direct access to the 174 sqm private garden. An approx. 67 sqm terrace awaits you, which is the perfect place for a lovely chill-out area.