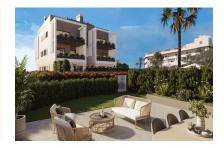

This beautiful first floor apartment has an open plan living and dining area with adjoining kitchen, 2 double bedrooms and 2 bathrooms, one of which is en suite, as well as a utility room. The bathrooms are equipped with electric underfloor heating. All rooms are fitted with large glass elements so that they are flooded with plenty of natural light. From the living area and the master bedroom, you have direct access to the 174 sqm private garden. An approx. 67 sqm terrace awaits you, which is the perfect place for a lovely chill-out area.

There is the option of building a private pool in the garden for an additional charge. A furniture package is also available.

The outdoor area will be beautifully landscaped. There is a communal pool of approx. 80 sqm and a jacuzzi that can accommodate 4-5 people. Directly adjacent to the pool area is a spacious sun terrace. Here you can enjoy Mallorca's sun.