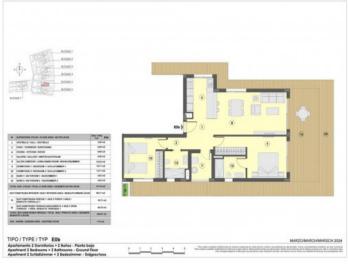

This beautiful first floor apartment has an open plan living and dining area with adjoining kitchen, 2 double bedrooms and 2 bathrooms, one of which is en suite, as well as a utility room. The bathrooms are equipped with electric underfloor heating. All rooms are fitted with large glass elements so that they are flooded with plenty of natural light. From the living area and the master bedroom, you have direct access to the 174 sqm private garden. An approx. 67 sqm terrace awaits you, which is the perfect place for a lovely chill-out area.

There is the option of building a private pool in the garden for an additional charge. A furniture package is also available.

The outdoor area will be beautifully landscaped. There is a communal pool of approx. 80 sqm and a jacuzzi that can accommodate 4-5 people. Directly adjacent to the pool area is a spacious sun terrace. Here you can enjoy Mallorca's sun.

The apartment also has an underground parking space and a storage room. Further features include air conditioning.

Please contact us for further information!