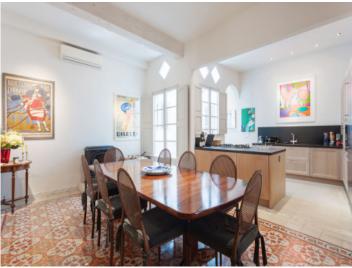

Stylish architecture and modern characteristics are combined on all levels of the apartment. Its living area of 316.69 sqm is distributed over 2 levels and includes an impressive entrance and living area, 5 double bedrooms, all with en-suite bathrooms, a guest WC, a fully-equipped kitchen with ceramic worktops and Siemens appliances with an adjoining dining area, and an additional open room which could be used, for example, as an office or gym.