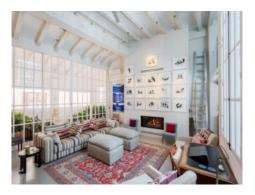

Stylish architecture and modern characteristics are combined on all levels of the apartment. Its living area of 316.69 sqm is distributed over 2 levels and includes an impressive entrance and living area, 5 double bedrooms, all with en-suite bathrooms, a guest WC, a fully-equipped kitchen with ceramic worktops and Siemens appliances with an adjoining dining area, and an additional open room which could be used, for example, as an office or gym.

Further luxurious features include underfloor heating, air conditioning, oak parquet flooring, stone floor tiles, fitted bathrooms, individual carpentry work, a remarkable ceiling height and wooden ceiling beams, all bestowing upon the property a special charm and attraction.