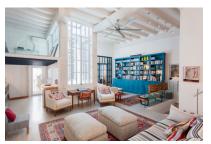

Stylish architecture and modern characteristics are combined on all levels of the apartment. Its living area of 316.69 sqm is distributed over 2 levels and includes an impressive entrance and living area, 5 double bedrooms, all with en-suite bathrooms, a guest WC, a fully-equipped kitchen with ceramic worktops and Siemens appliances with an adjoining dining area, and an additional open room which could be used, for example, as an office or gym.

Further luxurious features include underfloor heating, air conditioning, oak parquet flooring, stone floor tiles, fitted bathrooms, individual carpentry work, a remarkable ceiling height and wooden ceiling beams, all bestowing upon the property a special charm and attraction.