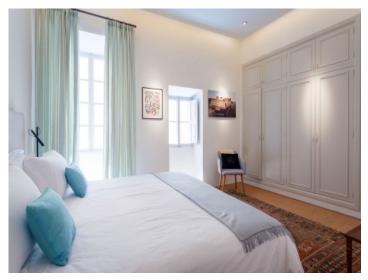

Stylish architecture and modern characteristics are combined on all levels of the apartment. Its living area of 316.69 sqm is distributed over 2 levels and includes an impressive entrance and living area, 5 double bedrooms, all with en-suite bathrooms, a guest WC, a fully-equipped kitchen with ceramic worktops and Siemens appliances with an adjoining dining area, and an additional open room which could be used, for example, as an office or gym.

Further luxurious features include underfloor heating, air conditioning, oak parquet flooring, stone floor tiles, fitted bathrooms, individual carpentry work, a remarkable ceiling height and wooden ceiling beams, all bestowing upon the property a special charm and attraction.