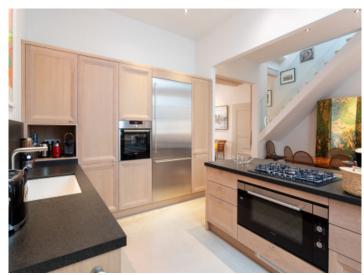

Stylish architecture and modern characteristics are combined on all levels of the apartment. Its living area of 316.69 sqm is distributed over 2 levels and includes an impressive entrance and living area, 5 double bedrooms, all with en-suite bathrooms, a guest WC, a fully-equipped kitchen with ceramic worktops and Siemens appliances with an adjoining dining area, and an additional open room which could be used, for example, as an office or gym.