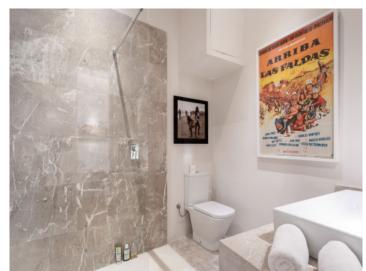

Stylish architecture and modern characteristics are combined on all levels of the apartment. Its living area of 316.69 sqm is distributed over 2 levels and includes an impressive entrance and living area, 5 double bedrooms, all with en-suite bathrooms, a guest WC, a fully-equipped kitchen with ceramic worktops and Siemens appliances with an adjoining dining area, and an additional open room which could be used, for example, as an office or gym.

Further luxurious features include underfloor heating, air conditioning, oak parquet flooring, stone floor tiles, fitted bathrooms, individual carpentry work, a remarkable ceiling height and wooden ceiling beams, all bestowing upon the property a special charm and attraction.