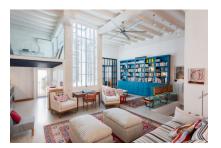

Stylish architecture and modern characteristics are combined on all levels of the apartment. Its living area of 316.69 sqm is distributed over 2 levels and includes an impressive entrance and living area, 5 double bedrooms, all with en-suite bathrooms, a guest WC, a fully-equipped kitchen with ceramic worktops and Siemens appliances with an adjoining dining area, and an additional open room which could be used, for example, as an office or gym.

Further luxurious features include underfloor heating, air conditioning, oak parquet flooring, stone floor tiles, fitted bathrooms, individual carpentry work, a remarkable ceiling height and wooden ceiling beams, all bestowing upon the property a special charm and attraction.