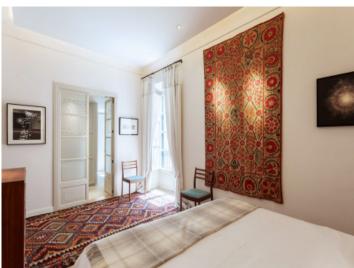

Stylish architecture and modern characteristics are combined on all levels of the apartment. Its living area of 316.69 sqm is distributed over 2 levels and includes an impressive entrance and living area, 5 double bedrooms, all with en-suite bathrooms, a guest WC, a fully-equipped kitchen with ceramic worktops and Siemens appliances with an adjoining dining area, and an additional open room which could be used, for example, as an office or gym.

Further luxurious features include underfloor heating, air conditioning, oak parquet flooring, stone floor tiles, fitted bathrooms, individual carpentry work, a remarkable ceiling height and wooden ceiling beams, all bestowing upon the property a special charm and attraction.