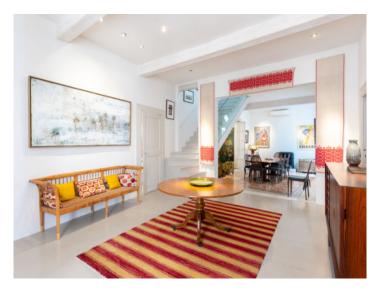

Stylish architecture and modern characteristics are combined on all levels of the apartment. Its living area of 316.69 sqm is distributed over 2 levels and includes an impressive entrance and living area, 5 double bedrooms, all with en-suite bathrooms, a guest WC, a fully-equipped kitchen with ceramic worktops and Siemens appliances with an adjoining dining area, and an additional open room which could be used, for example, as an office or gym.

Further luxurious features include underfloor heating, air conditioning, oak parquet flooring, stone floor tiles, fitted bathrooms, individual carpentry work, a remarkable ceiling height and wooden ceiling beams, all bestowing upon the property a special charm and attraction.