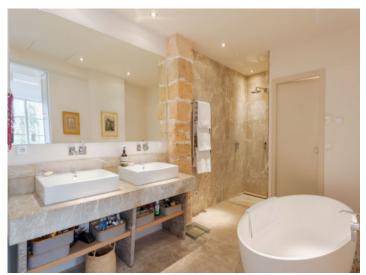

Stylish architecture and modern characteristics are combined on all levels of the apartment. Its living area of 316.69 sqm is distributed over 2 levels and includes an impressive entrance and living area, 5 double bedrooms, all with en-suite bathrooms, a guest WC, a fully-equipped kitchen with ceramic worktops and Siemens appliances with an adjoining dining area, and an additional open room which could be used, for example, as an office or gym.

Further luxurious features include underfloor heating, air conditioning, oak parquet flooring, stone floor tiles, fitted bathrooms, individual carpentry work, a remarkable ceiling height and wooden ceiling beams, all bestowing upon the property a special charm and attraction.