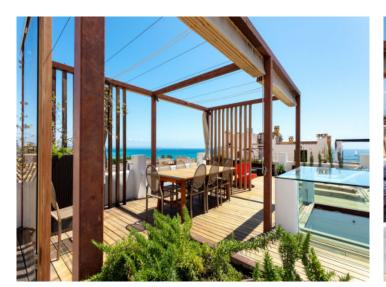

A new side to the island of Mallorca can be discovered whilst enjoying its historical and impressive gems, breathtaking views of the sea, the rooftops of the old town and Palma's beach promenade from your 56.27 sqm private roof terrace. Here a covered dining area and a private pool invite you to spend enchanting hours enjoying the Mediterranean sun.