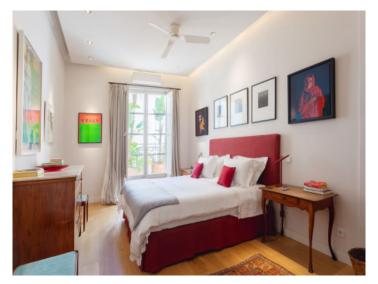

Stylish architecture and modern characteristics are combined on all levels of the apartment. Its living area of 316.69 sqm is distributed over 2 levels and includes an impressive entrance and living area, 5 double bedrooms, all with en-suite bathrooms, a guest WC, a fully-equipped kitchen with ceramic worktops and Siemens appliances with an adjoining dining area, and an additional open room which could be used, for example, as an office or gym.

Further luxurious features include underfloor heating, air conditioning, oak parquet flooring, stone floor tiles, fitted bathrooms, individual carpentry work, a remarkable ceiling height and wooden ceiling beams, all bestowing upon the property a special charm and attraction.