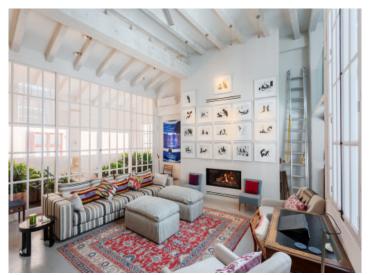

Stylish architecture and modern characteristics are combined on all levels of the apartment. Its living area of 316.69 sqm is distributed over 2 levels and includes an impressive entrance and living area, 5 double bedrooms, all with en-suite bathrooms, a guest WC, a fully-equipped kitchen with ceramic worktops and Siemens appliances with an adjoining dining area, and an additional open room which could be used, for example, as an office or gym.

Further luxurious features include underfloor heating, air conditioning, oak parquet flooring, stone floor tiles, fitted bathrooms, individual carpentry work, a remarkable ceiling height and wooden ceiling beams, all bestowing upon the property a special charm and attraction.