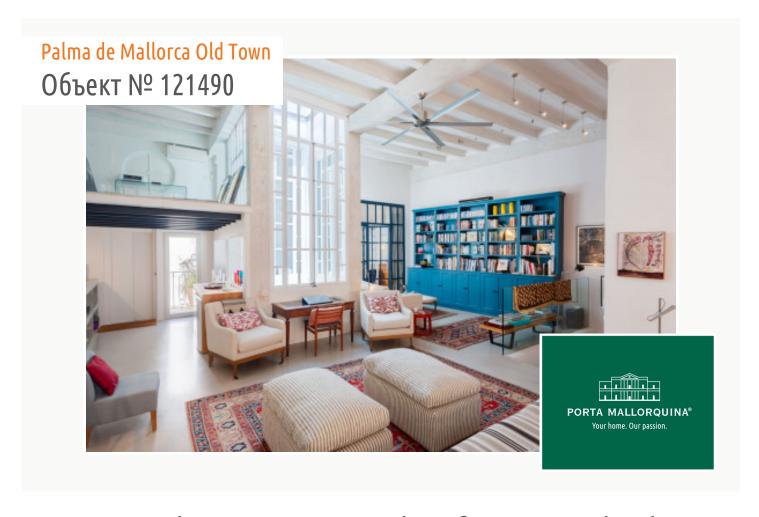

Stylish architecture and modern characteristics are combined on all levels of the apartment. Its living area of 316.69 sqm is distributed over 2 levels and includes an impressive entrance and living area, 5 double bedrooms, all with en-suite bathrooms, a guest WC, a fully-equipped kitchen with ceramic worktops and Siemens appliances with an adjoining dining area, and an additional open room which could be used, for example, as an office or gym.

Further luxurious features include underfloor heating, air conditioning, oak parquet flooring, stone floor tiles, fitted bathrooms, individual carpentry work, a remarkable ceiling height and wooden ceiling beams, all bestowing upon the property a special charm and attraction.