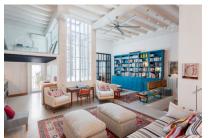

Stylish architecture and modern characteristics are combined on all levels of the apartment. Its living area of 316.69 sqm is distributed over 2 levels and includes an impressive entrance and living area, 5 double bedrooms, all with en-suite bathrooms, a guest WC, a fully-equipped kitchen with ceramic worktops and Siemens appliances with an adjoining dining area, and an additional open room which could be used, for example, as an office or gym.

Further luxurious features include underfloor heating, air conditioning, oak parquet flooring, stone floor tiles, fitted bathrooms, individual carpentry work, a remarkable ceiling height and wooden ceiling beams, all bestowing upon the property a special charm and attraction.