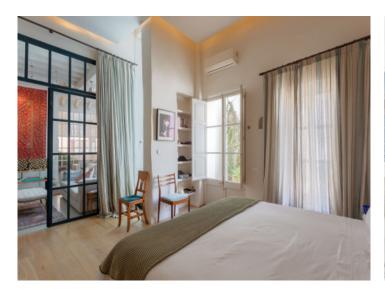

Stylish architecture and modern characteristics are combined on all levels of the apartment. Its living area of 316.69 sqm is distributed over 2 levels and includes an impressive entrance and living area, 5 double bedrooms, all with en-suite bathrooms, a guest WC, a fully-equipped kitchen with ceramic worktops and Siemens appliances with an adjoining dining area, and an additional open room which could be used, for example, as an office or gym.

Further luxurious features include underfloor heating, air conditioning, oak parquet flooring, stone floor tiles, fitted bathrooms, individual carpentry work, a remarkable ceiling height and wooden ceiling beams, all bestowing upon the property a special charm and attraction.