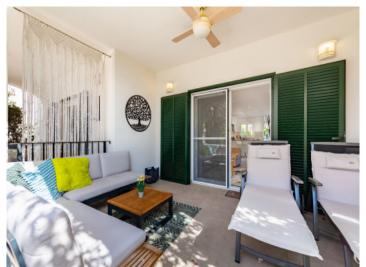

The property is accessed via a few steps leading up to the modern 14 sqm entrance area, which also serves as a covered terrace. The ground floor consists of a pleasant living/dining area with open kitchen, a guest WC, and a storage room under the stairs. From the kitchen there is access to the compact, low-maintenance garden with its tasteful outdoor furniture.

On the second level there are 2 bright double bedrooms with large fitted wardrobes, and a modern, spacious bathroom. One of the bedrooms has access to a 14 sqm balcony overlooking the pool area and the large palm trees.