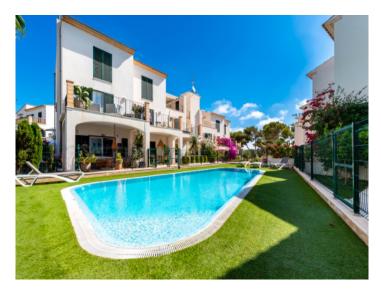

#### Описание объекта:

This enchanting duplex-apartment is situated in a small, well-maintained residential complex, built in 2019 and consisting of a total of only 12 apartments and 2 penthouses.

An electrically operated entrance portal with intercom system opens on to wonderful views of the very neat communal area with its typical island plants and the pool area above.

The entire residential complex and each individual living unit is surrounded by high-quality stone walls. A private parking space on the plot is included in the purchase price.

This lovely, fully-furnished property is only a 2 min walk from the beach, and will surely leave no wishes unfulfilled.