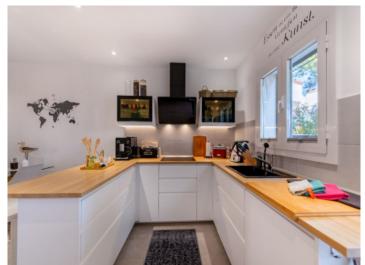

The property is accessed via a few steps leading up to the modern 14 sqm entrance area, which also serves as a covered terrace. The ground floor consists of a pleasant living/dining area with open kitchen, a guest WC, and a storage room under the stairs. From the kitchen there is access to the compact, low-maintenance garden with its tasteful outdoor furniture.