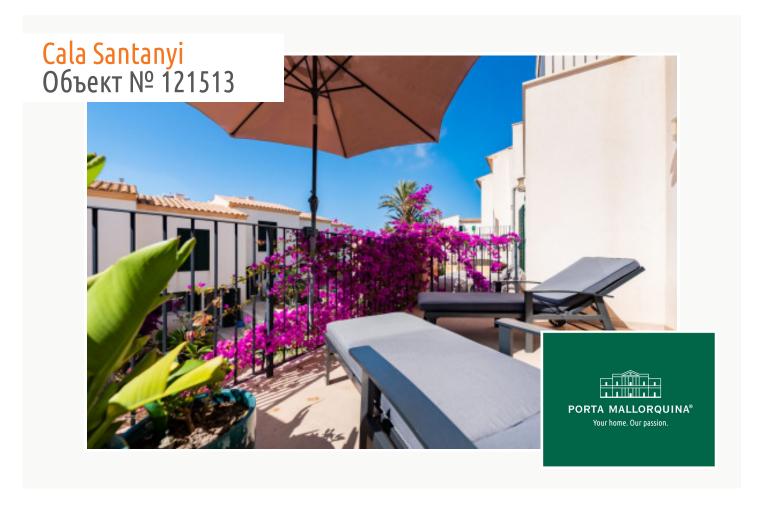

балкон или

терраса: ✓ цена: € 498.000,-

вид на море:

The property is accessed via a few steps leading up to the modern 14 sqm entrance area, which also serves as a covered terrace. The ground floor consists of a pleasant living/dining area with open kitchen, a guest WC, and a storage room under the stairs. From the kitchen there is access to the compact, low-maintenance garden with its tasteful outdoor furniture.

On the second level there are 2 bright double bedrooms with large fitted wardrobes, and a modern, spacious bathroom. One of the bedrooms has access to a 14 sqm balcony overlooking the pool area and the large palm trees.