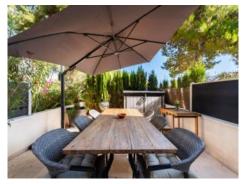

The property is accessed via a few steps leading up to the modern 14 sqm entrance area, which also serves as a covered terrace. The ground floor consists of a pleasant living/dining area with open kitchen, a guest WC, and a storage room under the stairs. From the kitchen there is access to the compact, low-maintenance garden with its tasteful outdoor furniture.

The entire residential complex and each individual living unit is surrounded by high-quality stone walls. A private parking space on the plot is included in the purchase price.

This lovely, fully-furnished property is only a 2 min walk from the beach, and will surely leave no wishes unfulfilled.