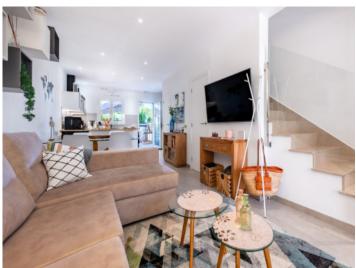

The property is accessed via a few steps leading up to the modern 14 sqm entrance area, which also serves as a covered terrace. The ground floor consists of a pleasant living/dining area with open kitchen, a guest WC, and a storage room under the stairs. From the kitchen there is access to the compact, low-maintenance garden with its tasteful outdoor furniture.