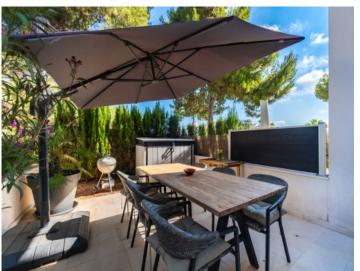

The property is accessed via a few steps leading up to the modern 14 sqm entrance area, which also serves as a covered terrace. The ground floor consists of a pleasant living/dining area with open kitchen, a guest WC, and a storage room under the stairs. From the kitchen there is access to the compact, low-maintenance garden with its tasteful outdoor furniture.

The entire residential complex and each individual living unit is surrounded by high-quality stone walls. A private parking space on the plot is included in the purchase price.

This lovely, fully-furnished property is only a 2 min walk from the beach, and will surely leave no wishes unfulfilled.