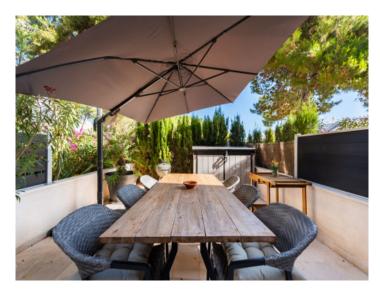

The property is accessed via a few steps leading up to the modern 14 sqm entrance area, which also serves as a covered terrace. The ground floor consists of a pleasant living/dining area with open kitchen, a guest WC, and a storage room under the stairs. From the kitchen there is access to the compact, low-maintenance garden with its tasteful outdoor furniture.

The entire residential complex and each individual living unit is surrounded by high-quality stone walls. A private parking space on the plot is included in the purchase price.

This lovely, fully-furnished property is only a 2 min walk from the beach, and will surely leave no wishes unfulfilled.