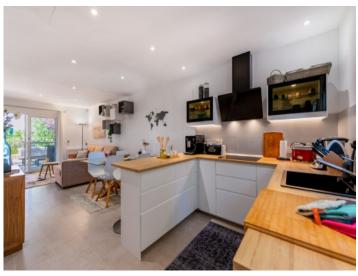

The property is accessed via a few steps leading up to the modern 14 sqm entrance area, which also serves as a covered terrace. The ground floor consists of a pleasant living/dining area with open kitchen, a guest WC, and a storage room under the stairs. From the kitchen there is access to the compact, low-maintenance garden with its tasteful outdoor furniture.