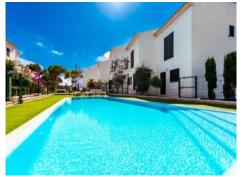

# Enchanting duplex-apartment in a very beautiful and well-maintained residential complex in Cala Santanyi

жилая площадь: 108 m<sup>2</sup> бассейн:  $\checkmark$ 

спальни: 2 Энергетическая в процессе

санузел: 2 сертификация:

#### Описание объекта:

This enchanting duplex-apartment is situated in a small, well-maintained residential complex, built in 2019 and consisting of a total of only 12 apartments and 2 penthouses.

An electrically operated entrance portal with intercom system opens on to wonderful views of the very neat communal area with its typical island plants and the pool area above.

On the second level there are 2 bright double bedrooms with large fitted wardrobes, and a modern, spacious bathroom. One of the bedrooms has access to a 14 sqm balcony overlooking the pool area and the large palm trees.