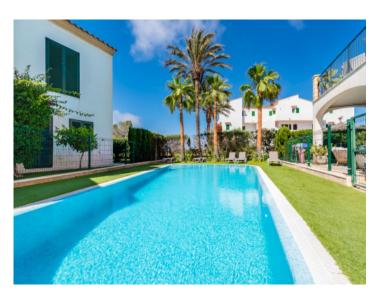

#### Описание объекта:

This enchanting duplex-apartment is situated in a small, well-maintained residential complex, built in 2019 and consisting of a total of only 12 apartments and 2 penthouses.

An electrically operated entrance portal with intercom system opens on to wonderful views of the very neat communal area with its typical island plants and the pool area above.

The entire residential complex and each individual living unit is surrounded by high-quality stone walls. A private parking space on the plot is included in the purchase price.

This lovely, fully-furnished property is only a 2 min walk from the beach, and will surely leave no wishes unfulfilled.