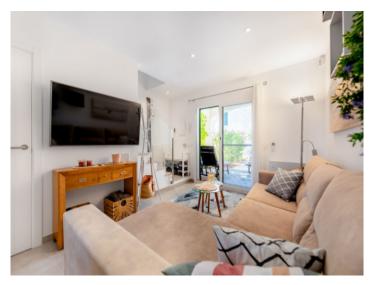

The property is accessed via a few steps leading up to the modern 14 sqm entrance area, which also serves as a covered terrace. The ground floor consists of a pleasant living/dining area with open kitchen, a guest WC, and a storage room under the stairs. From the kitchen there is access to the compact, low-maintenance garden with its tasteful outdoor furniture.