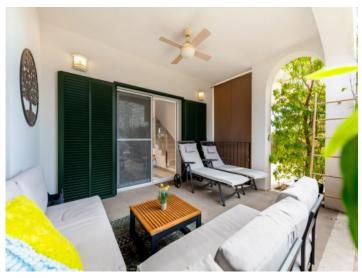

The property is accessed via a few steps leading up to the modern 14 sqm entrance area, which also serves as a covered terrace. The ground floor consists of a pleasant living/dining area with open kitchen, a guest WC, and a storage room under the stairs. From the kitchen there is access to the compact, low-maintenance garden with its tasteful outdoor furniture.

On the second level there are 2 bright double bedrooms with large fitted wardrobes, and a modern, spacious bathroom. One of the bedrooms has access to a 14 sqm balcony overlooking the pool area and the large palm trees.