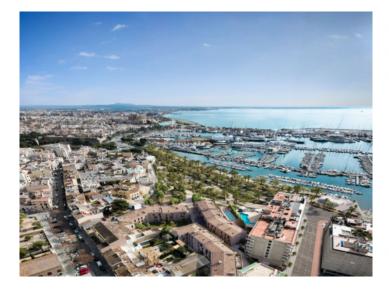

#### Месторасположения и окрестности:

Son Espanyolet is a growing and charming area located right next to the trendy Santa Catalina district with the most diverse culinary offer of restaurants, bars and cafés that Palma has to offer. Despite its central location, Son Espanyolet is characterised by the quiet atmosphere you will find there. It is an ideal place to live away from the hustle and bustle of the big city, but still be surrounded by all kinds of amenities such as supermarkets, pharmacies, cafés, bars and restaurants. The Juaneda Private Hospital is also located in Son Espanyolet.

The famous Paseo Maritimo, the fantastic promenade that runs parallel to the coast of Palma and is ideal for walking, sports and enjoying restaurants and clubs, is also only a 7 minute walk away. With several schools nearby, this area is a popular choice for families. The area is a mixture of villas with gardens and low buildings. From many of the properties you can enjoy beautiful views of Bellver Castle, which is within walking distance and offers stunning views over the bay of Palma. Early risers can enjoy the sunrise over Palma here.