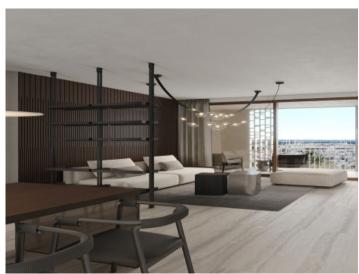

The duplex garden apartment extends over a generous constructed area of 271 sqm distributed over 2 levels. It includes 3 bedrooms and 3 bathrooms, 2 of which are en suite. In addition, the apartment has private parking for 2 cars. An absolute highlight is provided by a large private patio and the covered terrace, providing ample space for outdoor leisure activities and flooding the area with natural light.

Offered are 2 exclusive furnishing lines of the highest quality, both promising an incomparable living experience. In addition, customised upgrade packages allow the apartments to be individually adapted to the requirements of their residents.

XO JONQUET - the park residences offers exceptional comfort and luxury with an impressive range of amenities. These include an exclusive spa and wellness area with indoor and outdoor pools, a fitness room, a private cinema, car wash facility, a golf simulator and a wine cellar. In addition, an in-house service and a community boat are available to offer residents an incomparable living experience.