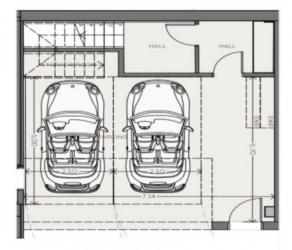

The duplex garden apartment extends over a generous constructed area of 271 sqm distributed over 2 levels. It includes 3 bedrooms and 3 bathrooms, 2 of which are en suite. In addition, the apartment has private parking for 2 cars. An absolute highlight is provided by a large private patio and the covered terrace, providing ample space for outdoor leisure activities and flooding the area with natural light.