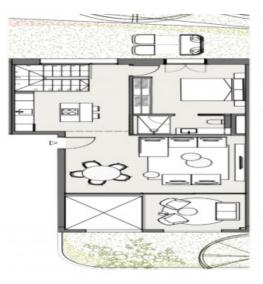

The duplex garden apartment extends over a generous constructed area of 271 sqm distributed over 2 levels. It includes 3 bedrooms and 3 bathrooms, 2 of which are en suite. In addition, the apartment has private parking for 2 cars. An absolute highlight is provided by a large private patio and the covered terrace, providing ample space for outdoor leisure activities and flooding the area with natural light.