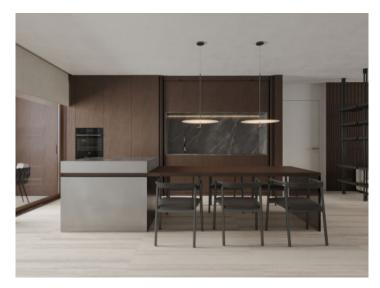

The duplex garden apartment extends over a generous constructed area of 271 sqm distributed over 2 levels. It includes 3 bedrooms and 3 bathrooms, 2 of which are en suite. In addition, the apartment has private parking for 2 cars. An absolute highlight is provided by a large private patio and the covered terrace, providing ample space for outdoor leisure activities and flooding the area with natural light.

Offered are 2 exclusive furnishing lines of the highest quality, both promising an incomparable living experience. In addition, customised upgrade packages allow the apartments to be individually adapted to the requirements of their residents.

XO JONQUET - the park residences offers exceptional comfort and luxury with an impressive range of amenities. These include an exclusive spa and wellness area with indoor and outdoor pools, a fitness room, a private cinema, car wash facility, a golf simulator and a wine cellar. In addition, an in-house service and a community boat are available to offer residents an incomparable living experience.