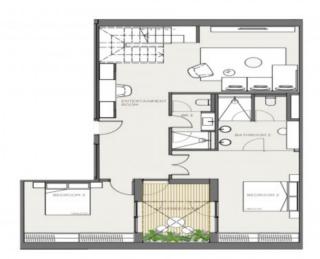

The duplex garden apartment extends over a generous constructed area of 271 sqm distributed over 2 levels. It includes 3 bedrooms and 3 bathrooms, 2 of which are en suite. In addition, the apartment has private parking for 2 cars. An absolute highlight is provided by a large private patio and the covered terrace, providing ample space for outdoor leisure activities and flooding the area with natural light.