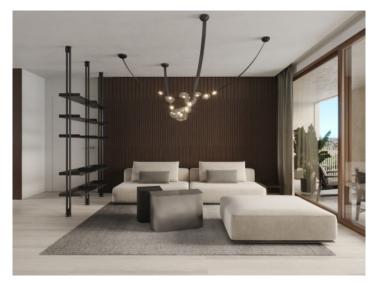

The duplex garden apartment extends over a generous constructed area of 271 sqm distributed over 2 levels. It includes 3 bedrooms and 3 bathrooms, 2 of which are en suite. In addition, the apartment has private parking for 2 cars. An absolute highlight is provided by a large private patio and the covered terrace, providing ample space for outdoor leisure activities and flooding the area with natural light.

Offered are 2 exclusive furnishing lines of the highest quality, both promising an incomparable living experience. In addition, customised upgrade packages allow the apartments to be individually adapted to the requirements of their residents.