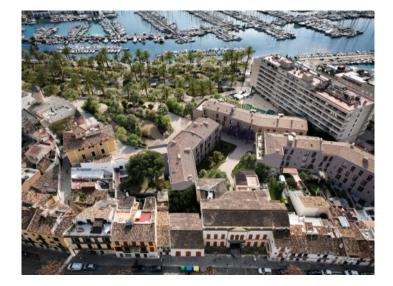

#### Месторасположения и окрестности:

Son Espanyolet is a growing and charming area located right next to the trendy Santa Catalina district with the most diverse culinary offer of restaurants, bars and cafés that Palma has to offer. Despite its central location, Son Espanyolet is characterised by the quiet atmosphere you will find there. It is an ideal place to live away from the hustle and bustle of the big city, but still be surrounded by all kinds of amenities such as supermarkets, pharmacies, cafés, bars and restaurants. The Juaneda Private Hospital is also located in Son Espanyolet.

The famous Paseo Maritimo, the fantastic promenade that runs parallel to the coast of Palma and is ideal for walking, sports and enjoying restaurants and clubs, is also only a 7 minute walk away. With several schools nearby, this area is a popular choice for families. The area is a mixture of villas with gardens and low buildings. From many of the properties you can enjoy beautiful views of Bellver Castle, which is within walking distance and offers stunning views over the bay of Palma. Early risers can enjoy the sunrise over Palma here.