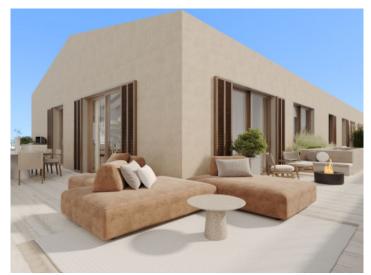

This penthouse extends over a generously constructed area of approx. 85 sqm distributed over 2 bedrooms, 2 bathrooms, one of which is en suite, and an openly-designed living/dining area with fitted American kitchen. An absolute highlight is the terrace.

Offered are 2 exclusive furnishing lines of the highest quality to choose from, both of which will provide an incomparable living ambience. In addition customised upgrade-packages allow the apartments to be individually adapted to the requirements of the residents.