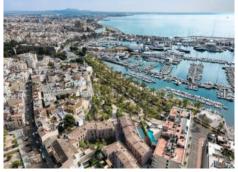

### Месторасположения и окрестности:

The Paseo Marítimo forms the borderline from the capital Palma towards the water and extends on about 6 kilometres from the military port of Porto Pi in the west, along the historic centre, the antique pier, the cathedral till the fisher harbour of Portixol in the east. Whilst some people take the bicycle or the roller blades, others are jogging or simply walk; all of them are enjoying meanwhile the fresh breeze on the waterfront. The promenade of Palma is one of the favoured meeting points for the people of the island and the life not only vibrates during the day. The attractive nightlife offers different kind of hip dancing clubs, fancy pubs, coffee shops and restaurants for each taste. Sunny residential apartment blocks, south orientated, with views to the marinas with its floating yachts, define the image of the Paseo Marítimo.