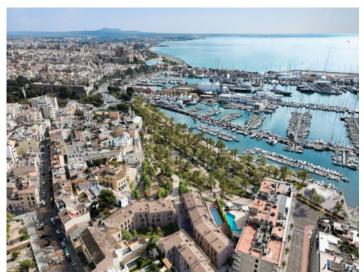

#### Описание объекта:

This unique project consisting of 57 living units distributed over 3 residential buildings is presently under construction in El Jonquet, a hillside neighbourhood exuding the old-world charm of a former fishing village.

### Месторасположения и окрестности:

The Paseo Marítimo forms the borderline from the capital Palma towards the water and extends on about 6 kilometres from the military port of Porto Pi in the west, along the historic centre, the antique pier, the cathedral till the fisher harbour of Portixol in the east. Whilst some people take the bicycle or the roller blades, others are jogging or simply walk; all of them are enjoying meanwhile the fresh breeze on the waterfront. The promenade of Palma is one of the favoured meeting points for the people of the island and the life not only vibrates during the day. The attractive nightlife offers different kind of hip dancing clubs, fancy pubs, coffee shops and restaurants for each taste. Sunny residential apartment blocks, south orientated, with views to the marinas with its floating yachts, define the image of the Paseo Marítimo.