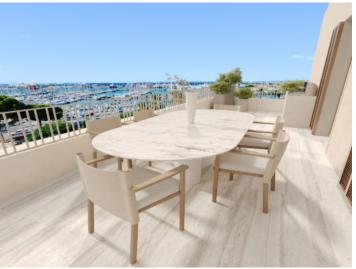

This penthouse extends over a generously constructed area of approx. 85 sqm distributed over 2 bedrooms, 2 bathrooms, one of which is en suite, and an openly-designed living/dining area with fitted American kitchen. An absolute highlight is the terrace.