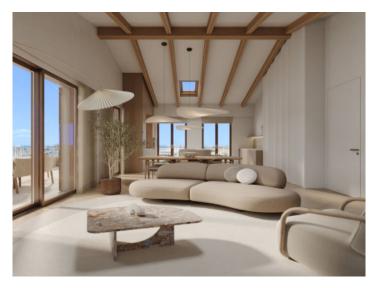

This penthouse extends over a generously constructed area of approx. 85 sqm distributed over 2 bedrooms, 2 bathrooms, one of which is en suite, and an openly-designed living/dining area with fitted American kitchen. An absolute highlight is the terrace.

Offered are 2 exclusive furnishing lines of the highest quality to choose from, both of which will provide an incomparable living ambience. In addition customised upgrade-packages allow the apartments to be individually adapted to the requirements of the residents.