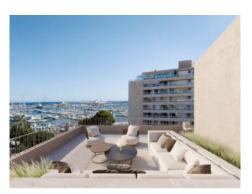

This penthouse extends over a generously constructed area of approx. 85 sqm distributed over 2 bedrooms, 2 bathrooms, one of which is en suite, and an openly-designed living/dining area with fitted American kitchen. An absolute highlight is the terrace.