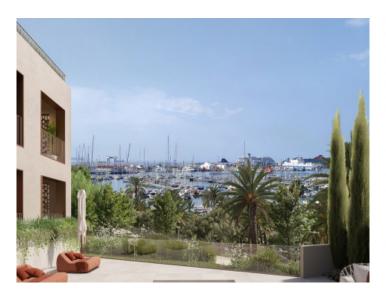

### Месторасположения и окрестности:

The Paseo Marítimo forms the borderline from the capital Palma towards the water and extends on about 6 kilometres from the military port of Porto Pi in the west, along the historic centre, the antique pier, the cathedral till the fisher harbour of Portixol in the east. Whilst some people take the bicycle or the roller blades, others are jogging or simply walk; all of them are enjoying meanwhile the fresh breeze on the waterfront. The promenade of Palma is one of the favoured meeting points for the people of the island and the life not only vibrates during the day. The attractive nightlife offers different kind of hip dancing clubs, fancy pubs, coffee shops and restaurants for each taste. Sunny residential apartment blocks, south orientated, with views to the marinas with its floating yachts, define the image of the Paseo Marítimo.