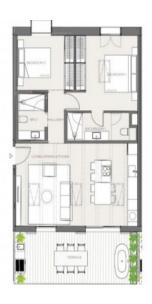

This penthouse extends over a generously constructed area of approx. 85 sqm distributed over 2 bedrooms, 2 bathrooms, one of which is en suite, and an openly-designed living/dining area with fitted American kitchen. An absolute highlight is the terrace.