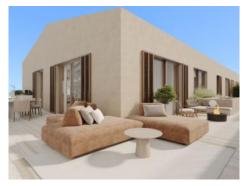

This penthouse extends over a generously constructed area of approx. 85 sqm distributed over 2 bedrooms, 2 bathrooms, one of which is en suite, and an openly-designed living/dining area with fitted American kitchen. An absolute highlight is the terrace.

Offered are 2 exclusive furnishing lines of the highest quality to choose from, both of which will provide an incomparable living ambience. In addition customised upgrade-packages allow the apartments to be individually adapted to the requirements of the residents.