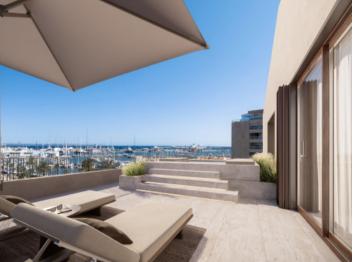

This penthouse extends over a generously constructed area of approx. 85 sqm distributed over 2 bedrooms, 2 bathrooms, one of which is en suite, and an openly-designed living/dining area with fitted American kitchen. An absolute highlight is the terrace.