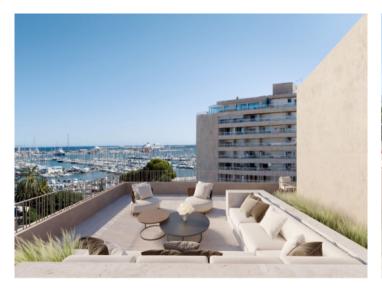

This penthouse extends over a generously constructed area of approx. 85 sqm distributed over 2 bedrooms, 2 bathrooms, one of which is en suite, and an openly-designed living/dining area with fitted American kitchen. An absolute highlight is the terrace.