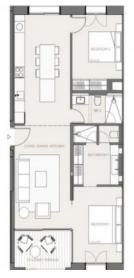

This apartment stretches over a generously constructed area of 101 sqm distributed over 2 bedrooms, 2 bathrooms, one of which is en suite, a living room, and a kitchen with dining area. An absolute highlight is the covered terrace.