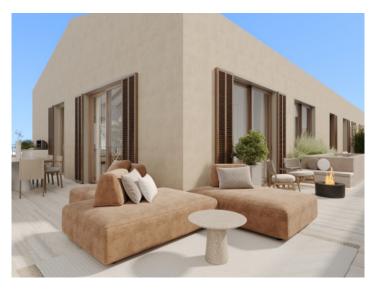

This apartment stretches over a generously constructed area of 101 sqm distributed over 2 bedrooms, 2 bathrooms, one of which is en suite, a living room, and a kitchen with dining area. An absolute highlight is the covered terrace.

XO JONQUET - these park residences offer exceptional comfort and luxury with an impressive range of amenities. These include an exclusive spa and wellness area with indoor and outdoor pools, a fitness room, and a private cinema. A car wash, a golf simulator and a wine cellar complete this exceptional offer. In addition, in-house service and a community boat are available to offer residents an incomparable experience.