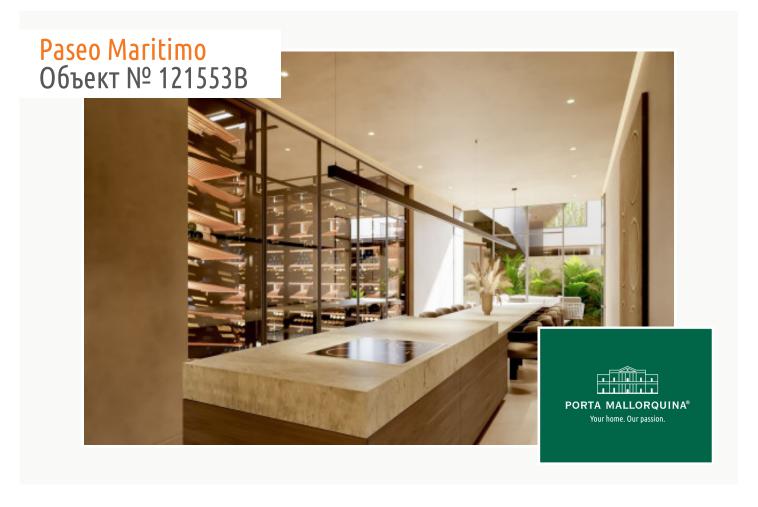

This apartment stretches over a generously constructed area of 101 sqm distributed over 2 bedrooms, 2 bathrooms, one of which is en suite, a living room, and a kitchen with dining area. An absolute highlight is the covered terrace.

XO JONQUET - these park residences offer exceptional comfort and luxury with an impressive range of amenities. These include an exclusive spa and wellness area with indoor and outdoor pools, a fitness room, and a private cinema. A car wash, a golf simulator and a wine cellar complete this exceptional offer. In addition, in-house service and a community boat are available to offer residents an incomparable experience.