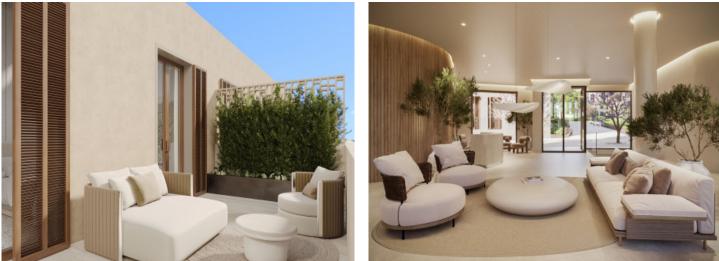

This duplex-penthouse stretches over a generous constructed area of 201 sqm, distributed over 3 bedrooms, 2 bathrooms, one of which is en suite, and a spacious, openly-designed living/dining area with fitted American kitchen. A parking space for up to 2 vehicles is included in the purchase price. An absolute highlight is the terrace, offering space for outdoor activities and allowing the entry of ample natural light .

There are 2 exclusive supplementary equipment packages of the highest quality to choose from, both of which will provide an incomparable living ambience. In addition, customised upgrade-packages allow the apartments to be individually adapted to the requirements of the residents.

XO JONQUET - these park residences offer exceptional comfort and luxury with an impressive range of amenities. These include an exclusive spa and wellness area with indoor and outdoor pools, a fitness room, a private cinema, a car wash facility, a golf simulator, and a wine cellar. In addition, in-house service and a community boat are available, offering residents an incomparable living experience.