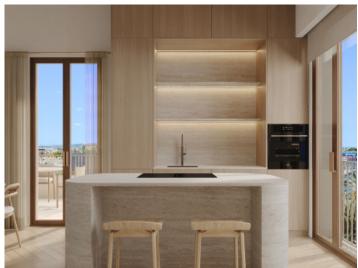

This duplex-penthouse stretches over a generous constructed area of 201 sqm, distributed over 3 bedrooms, 2 bathrooms, one of which is en suite, and a spacious, openly-designed living/dining area with fitted American kitchen. A parking space for up to 2 vehicles is included in the purchase price. An absolute highlight is the terrace, offering space for outdoor activities and allowing the entry of ample natural light .