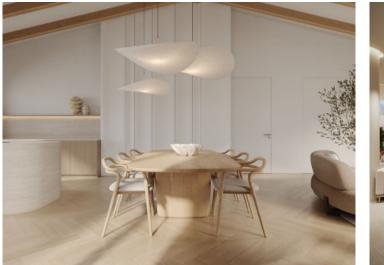

This duplex-penthouse stretches over a generous constructed area of 201 sqm, distributed over 3 bedrooms, 2 bathrooms, one of which is en suite, and a spacious, openly-designed living/dining area with fitted American kitchen. A parking space for up to 2 vehicles is included in the purchase price. An absolute highlight is the terrace, offering space for outdoor activities and allowing the entry of ample natural light .