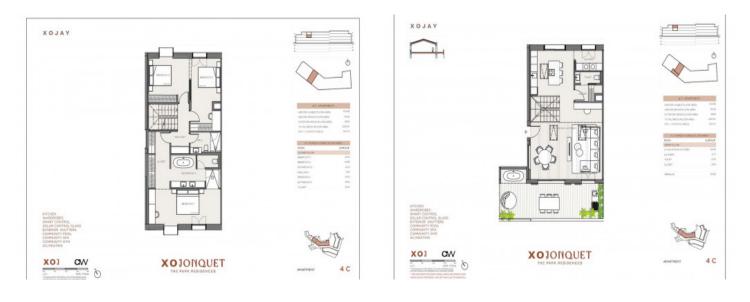

This duplex-penthouse stretches over a generous constructed area of 201 sqm, distributed over 3 bedrooms, 2 bathrooms, one of which is en suite, and a spacious, openly-designed living/dining area with fitted American kitchen. A parking space for up to 2 vehicles is included in the purchase price. An absolute highlight is the terrace, offering space for outdoor activities and allowing the entry of ample natural light .