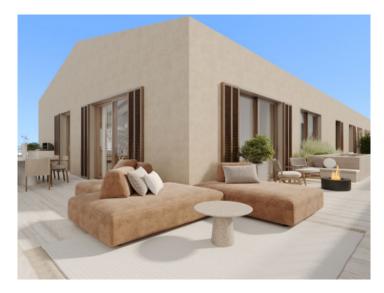

This duplex-penthouse stretches over a generous constructed area of 201 sqm, distributed over 3 bedrooms, 2 bathrooms, one of which is en suite, and a spacious, openly-designed living/dining area with fitted American kitchen. A parking space for up to 2 vehicles is included in the purchase price. An absolute highlight is the terrace, offering space for outdoor activities and allowing the entry of ample natural light .