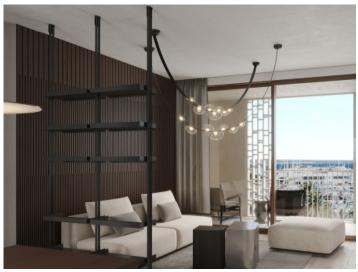

This duplex penthouse-apartment stretches over a generous constructed area of 201 sqm, distributed over 3 bedrooms, 2 bathrooms, one of which is en suite, and a spacious, openly-designed living/dining area with fitted American kitchen. A parking space for up to 2 vehicles is included in the purchase price. An absolute highlight is the terrace with pool, offering abundant space for outdoor activities and allowing the entry of ample natural light.

There are 2 exclusive supplementary equipment packages of the highest quality to choose from, both of which will provide an incomparable living ambience. In addition, customised upgrade-packages allow the apartments to be individually adapted to the requirements of the residents.