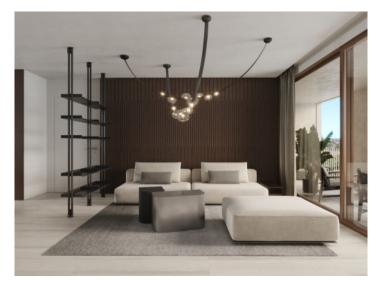

This duplex penthouse-apartment stretches over a generous constructed area of 201 sqm, distributed over 3 bedrooms, 2 bathrooms, one of which is en suite, and a spacious, openly-designed living/dining area with fitted American kitchen. A parking space for up to 2 vehicles is included in the purchase price. An absolute highlight is the terrace with pool, offering abundant space for outdoor activities and allowing the entry of ample natural light.

There are 2 exclusive supplementary equipment packages of the highest quality to choose from, both of which will provide an incomparable living ambience. In addition, customised upgrade-packages allow the apartments to be individually adapted to the requirements of the residents.