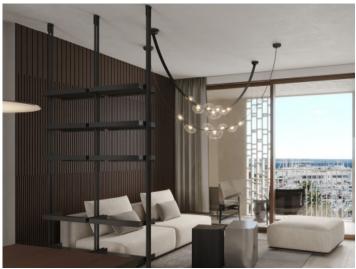

This duplex penthouse-apartment stretches over a generous constructed area of 201 sqm, distributed over 3 bedrooms, 2 bathrooms, one of which is en suite, and a spacious, openly-designed living/dining area with fitted American kitchen. A parking space for up to 2 vehicles is included in the purchase price. An absolute highlight is the terrace with pool, offering abundant space for outdoor activities and allowing the entry of ample natural light.

There are 2 exclusive supplementary equipment packages of the highest quality to choose from, both of which will provide an incomparable living ambience. In addition, customised upgrade-packages allow the apartments to be individually adapted to the requirements of the residents.