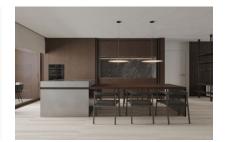

This duplex penthouse-apartment stretches over a generous constructed area of 201 sqm, distributed over 3 bedrooms, 2 bathrooms, one of which is en suite, and a spacious, openly-designed living/dining area with fitted American kitchen. A parking space for up to 2 vehicles is included in the purchase price. An absolute highlight is the terrace with pool, offering abundant space for outdoor activities and allowing the entry of ample natural light.