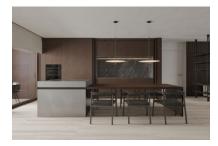

This duplex penthouse-apartment stretches over a generous constructed area of 201 sqm, distributed over 3 bedrooms, 2 bathrooms, one of which is en suite, and a spacious, openly-designed living/dining area with fitted American kitchen. A parking space for up to 2 vehicles is included in the purchase price. An absolute highlight is the terrace with pool, offering abundant space for outdoor activities and allowing the entry of ample natural light.