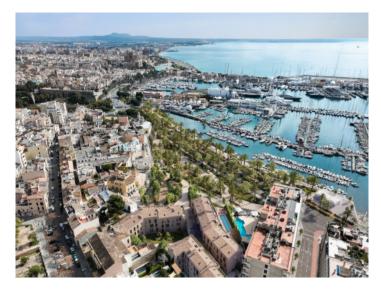

#### Описание объекта:

This unique project consisting of 57 living units distributed over 3 residential buildings is presently under construction in El Jonquet, a hillside neighbourhood exuding the old-world charm of a former fishing village.

### Месторасположения и окрестности:

The Paseo Marítimo forms the borderline from the capital Palma towards the water and extends on about 6 kilometres from the military port of Porto Pi in the west, along the historic centre, the antique pier, the cathedral till the fisher harbour of Portixol in the east. Whilst some people take the bicycle or the roller blades, others are jogging or simply walk; all of them are enjoying meanwhile the fresh breeze on the waterfront. The promenade of Palma is one of the favoured meeting points for the people of the island and the life not only vibrates during the day. The attractive nightlife offers different kind of hip dancing clubs, fancy pubs, coffee shops and restaurants for each taste. Sunny residential apartment blocks, south orientated, with views to the marinas with its floating yachts, define the image of the Paseo Marítimo.