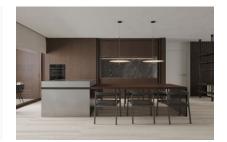

This duplex penthouse-apartment stretches over a generous constructed area of 201 sqm, distributed over 3 bedrooms, 2 bathrooms, one of which is en suite, and a spacious, openly-designed living/dining area with fitted American kitchen. A parking space for up to 2 vehicles is included in the purchase price. An absolute highlight is the terrace with pool, offering abundant space for outdoor activities and allowing the entry of ample natural light.