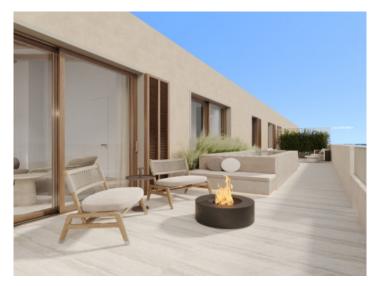

This duplex penthouse-apartment stretches over a generous constructed area of 201 sqm, distributed over 3 bedrooms, 2 bathrooms, one of which is en suite, and a spacious, openly-designed living/dining area with fitted American kitchen. A parking space for up to 2 vehicles is included in the purchase price. An absolute highlight is the terrace with pool, offering abundant space for outdoor activities and allowing the entry of ample natural light.