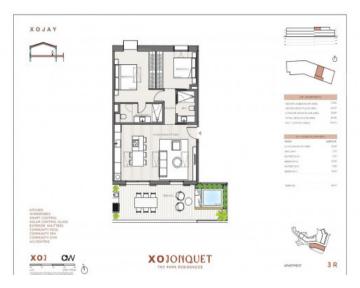

This duplex penthouse-apartment stretches over a generous constructed area of 201 sqm, distributed over 3 bedrooms, 2 bathrooms, one of which is en suite, and a spacious, openly-designed living/dining area with fitted American kitchen. A parking space for up to 2 vehicles is included in the purchase price. An absolute highlight is the terrace with pool, offering abundant space for outdoor activities and allowing the entry of ample natural light.