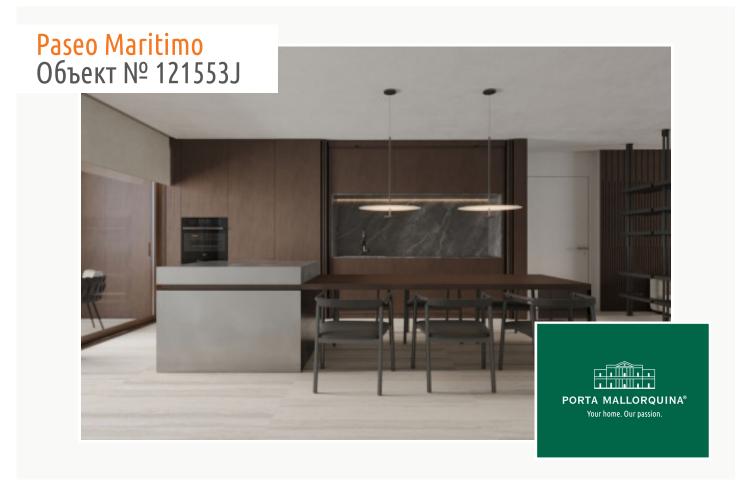

This duplex penthouse-apartment stretches over a generous constructed area of 201 sqm, distributed over 3 bedrooms, 2 bathrooms, one of which is en suite, and a spacious, openly-designed living/dining area with fitted American kitchen. A parking space for up to 2 vehicles is included in the purchase price. An absolute highlight is the terrace with pool, offering abundant space for outdoor activities and allowing the entry of ample natural light.