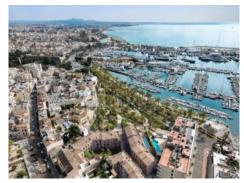

### Месторасположения и окрестности:

The Paseo Marítimo forms the borderline from the capital Palma towards the water and extends on about 6 kilometres from the military port of Porto Pi in the west, along the historic centre, the antique pier, the cathedral till the fisher harbour of Portixol in the east. Whilst some people take the bicycle or the roller blades, others are jogging or simply walk; all of them are enjoying meanwhile the fresh breeze on the waterfront. The promenade of Palma is one of the favoured meeting points for the people of the island and the life not only vibrates during the day. The attractive nightlife offers different kind of hip dancing clubs, fancy pubs, coffee shops and restaurants for each taste. Sunny residential apartment blocks, south orientated, with views to the marinas with its floating yachts, define the image of the Paseo Marítimo.