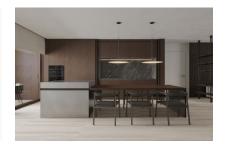

This duplex penthouse-apartment stretches over a generous constructed area of 201 sqm, distributed over 3 bedrooms, 2 bathrooms, one of which is en suite, and a spacious, openly-designed living/dining area with fitted American kitchen. A parking space for up to 2 vehicles is included in the purchase price. An absolute highlight is the terrace with pool, offering abundant space for outdoor activities and allowing the entry of ample natural light.