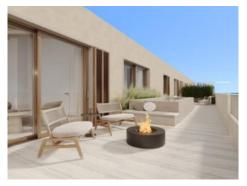

This duplex penthouse-apartment stretches over a generous constructed area of 201 sqm, distributed over 3 bedrooms, 2 bathrooms, one of which is en suite, and a spacious, openly-designed living/dining area with fitted American kitchen. A parking space for up to 2 vehicles is included in the purchase price. An absolute highlight is the terrace with pool, offering abundant space for outdoor activities and allowing the entry of ample natural light.