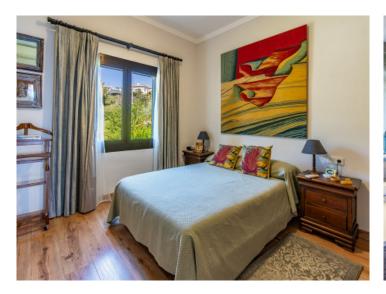

The high-grade specifications of the penthouse include air conditioning, fine-wood parquet flooring, double-glazed windows, and a fireplace promising a cosy atmosphere during colder weather. A utility room and fitted cupboards and wardrobes provide additional storage space and there is also a 2-car garage.

Distributed over a constructed area of approx. 142 sqm are 4 bedrooms, 2 bathrooms, and a living/dining area with fireplace and access to a terrace which impresses with breathtaking views over the bay and the open sea. A separate, fully-equipped fitted kitchen offers ample storage space and presents the perfect place for hobby-chefs.