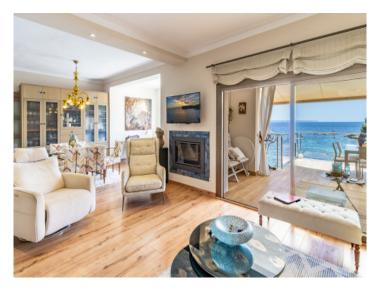

Distributed over a constructed area of approx. 142 sqm are 4 bedrooms, 2 bathrooms, and a living/dining area with fireplace and access to a terrace which impresses with breathtaking views over the bay and the open sea. A separate, fully-equipped fitted kitchen offers ample storage space and presents the perfect place for hobby-chefs.

The highlights of the property are, however, the wonderful views over the Mediterranean sea and its direct beach access. The complex also has a beautiful communal garden. This beautiful penthouse offers the perfect property for those seeking tranquillity and relaxation, although situated only a short distance away from Palma's magical flair.