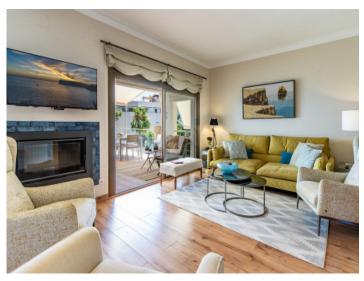

Distributed over a constructed area of approx. 142 sqm are 4 bedrooms, 2 bathrooms, and a living/dining area with fireplace and access to a terrace which impresses with breathtaking views over the bay and the open sea. A separate, fully-equipped fitted kitchen offers ample storage space and presents the perfect place for hobby-chefs.

The high-grade specifications of the penthouse include air conditioning, fine-wood parquet flooring, double-glazed windows, and a fireplace promising a cosy atmosphere during colder weather. A utility room and fitted cupboards and wardrobes provide additional storage space and there is also a 2-car garage.