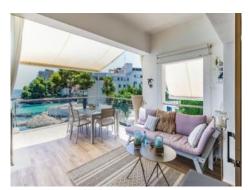

Distributed over a constructed area of approx. 142 sqm are 4 bedrooms, 2 bathrooms, and a living/dining area with fireplace and access to a terrace which impresses with breathtaking views over the bay and the open sea. A separate, fully-equipped fitted kitchen offers ample storage space and presents the perfect place for hobby-chefs.

The highlights of the property are, however, the wonderful views over the Mediterranean sea and its direct beach access. The complex also has a beautiful communal garden. This beautiful penthouse offers the perfect property for those seeking tranquillity and relaxation, although situated only a short distance away from Palma's magical flair.