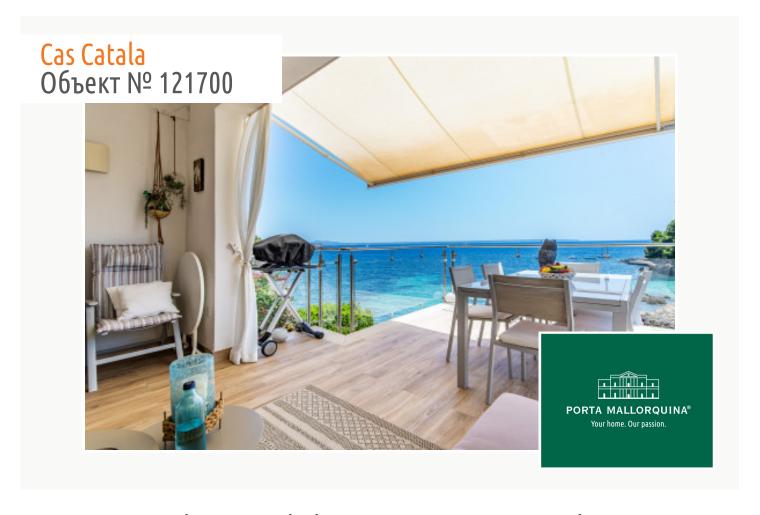

#### Описание объекта:

This luxurious penthouse in Cas Catala is characterised by its exceptional location on the first sea line with direct access to the beach. Cas Catala is a quiet village, well-known for its lovely beaches and international restaurants and cafes, with the Bendinat golf course and the island capital of Palma only around a 5 minute drive away.

Distributed over a constructed area of approx. 142 sqm are 4 bedrooms, 2 bathrooms, and a living/dining area with fireplace and access to a terrace which impresses with breathtaking views over the bay and the open sea. A separate, fully-equipped fitted kitchen offers ample storage space and presents the perfect place for hobby-chefs.

The highlights of the property are, however, the wonderful views over the Mediterranean sea and its direct beach access. The complex also has a beautiful communal garden. This beautiful penthouse offers the perfect property for those seeking tranquillity and relaxation, although situated only a short distance away from Palma's magical flair.