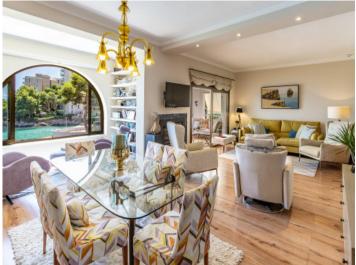

The high-grade specifications of the penthouse include air conditioning, fine-wood parquet flooring, double-glazed windows, and a fireplace promising a cosy atmosphere during colder weather. A utility room and fitted cupboards and wardrobes provide additional storage space and there is also a 2-car garage.

Distributed over a constructed area of approx. 142 sqm are 4 bedrooms, 2 bathrooms, and a living/dining area with fireplace and access to a terrace which impresses with breathtaking views over the bay and the open sea. A separate, fully-equipped fitted kitchen offers ample storage space and presents the perfect place for hobby-chefs.