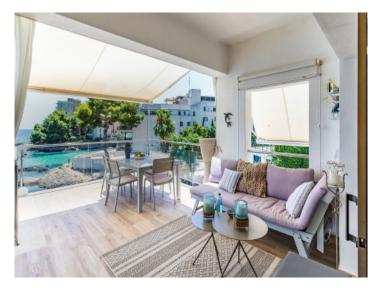

The high-grade specifications of the penthouse include air conditioning, fine-wood parquet flooring, double-glazed windows, and a fireplace promising a cosy atmosphere during colder weather. A utility room and fitted cupboards and wardrobes provide additional storage space and there is also a 2-car garage.

Distributed over a constructed area of approx. 142 sqm are 4 bedrooms, 2 bathrooms, and a living/dining area with fireplace and access to a terrace which impresses with breathtaking views over the bay and the open sea. A separate, fully-equipped fitted kitchen offers ample storage space and presents the perfect place for hobby-chefs.

The highlights of the property are, however, the wonderful views over the Mediterranean sea and its direct beach access. The complex also has a beautiful communal garden. This beautiful penthouse offers the perfect property for those seeking tranquillity and relaxation, although situated only a short distance away from Palma's magical flair.