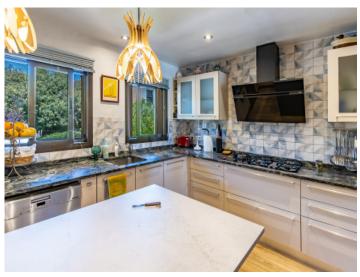

Distributed over a constructed area of approx. 142 sqm are 4 bedrooms, 2 bathrooms, and a living/dining area with fireplace and access to a terrace which impresses with breathtaking views over the bay and the open sea. A separate, fully-equipped fitted kitchen offers ample storage space and presents the perfect place for hobby-chefs.