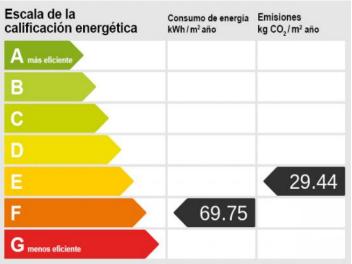

Magnificent penthouse with views, pool and garage in Bonanova

| жилая площадь:<br>спальни:<br>санузел: | 93 m²<br>1<br>1 | бассейн:<br>Энергетическая<br>сертификация: | √<br>e      |
|----------------------------------------|-----------------|---------------------------------------------|-------------|
| балкон или                             | $\checkmark$    |                                             |             |
| терраса:                               | $\checkmark$    | цена:                                       | € 298.000,- |
| вид на море:                           |                 |                                             |             |