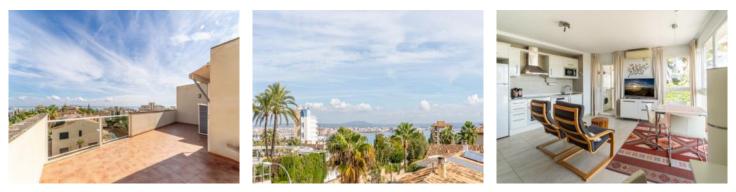

### Описание объекта:

This wonderful penthouse was built in 2006 and is situated in Palma in the neighbourhood of Bonanova, in a residential building with a lift containing only 11 living units.

Its living space of 53 sqm is distributed over a living/dining area with integrated kitchen, a bedroom, a bathroom and a utility room.

It also has a 45 sqm roof terrace accessed via a convenient internal staircase, and providing beautiful views of the harbour and the sea. It offers the ideal place to create a leisure and chill-out area and to enjoy the sunny Mediterranean climate.

Further features of this lovely property include air conditioning, radiators, tiled floors, double- glazed aluminium windows, a garage parking space, and a communal pool.

All information is correct to the best of our knowledge. Errors and prior sale excepted. This prospectus is purely for information purposes. Only the notarized deed of sale is legally binding.