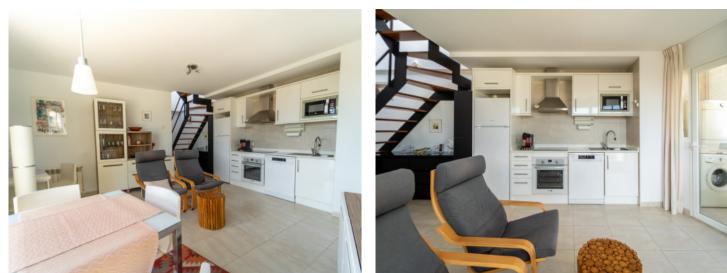

### Описание объекта:

This wonderful penthouse was built in 2006 and is situated in Palma in the neighbourhood of Bonanova, in a residential building with a lift containing only 11 living units.

Its living space of 53 sqm is distributed over a living/dining area with integrated kitchen, a bedroom, a bathroom and a utility room.

It also has a 45 sqm roof terrace accessed via a convenient internal staircase, and providing beautiful views of the harbour and the sea. It offers the ideal place to create a leisure and chill-out area and to enjoy the sunny Mediterranean climate.

Further features of this lovely property include air conditioning, radiators, tiled floors, double- glazed aluminium windows, a garage parking space, and a communal pool.

All information is correct to the best of our knowledge. Errors and prior sale excepted. This prospectus is purely for information purposes. Only the notarized deed of sale is legally binding.