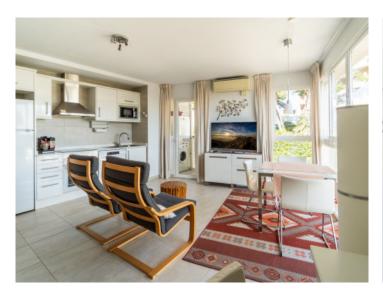

### Описание объекта:

This wonderful penthouse was built in 2006 and is situated in Palma in the neighbourhood of Bonanova, in a residential building with a lift containing only 11 living units.

Its living space of 53 sqm is distributed over a living/dining area with integrated kitchen, a bedroom, a bathroom and a utility room.

Further features of this lovely property include air conditioning, radiators, tiled floors, double- glazed aluminium windows, a garage parking space, and a communal pool.

All information is correct to the best of our knowledge. Errors and prior sale excepted. This prospectus is purely for information purposes. Only the notarized deed of sale is legally binding.