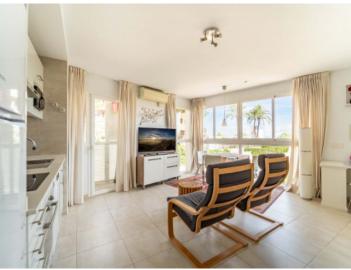

### Описание объекта:

This wonderful penthouse was built in 2006 and is situated in Palma in the neighbourhood of Bonanova, in a residential building with a lift containing only 11 living units.

Its living space of 53 sqm is distributed over a living/dining area with integrated kitchen, a bedroom, a bathroom and a utility room.

Further features of this lovely property include air conditioning, radiators, tiled floors, double- glazed aluminium windows, a garage parking space, and a communal pool.

All information is correct to the best of our knowledge. Errors and prior sale excepted. This prospectus is purely for information purposes. Only the notarized deed of sale is legally binding.