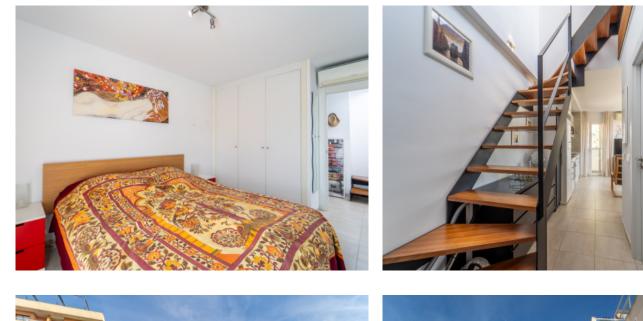

### Описание объекта:

This wonderful penthouse was built in 2006 and is situated in Palma in the neighbourhood of Bonanova, in a residential building with a lift containing only 11 living units.

Its living space of 53 sqm is distributed over a living/dining area with integrated kitchen, a bedroom, a bathroom and a utility room.

It also has a 45 sqm roof terrace accessed via a convenient internal staircase, and providing beautiful views of the harbour and the sea. It offers the ideal place to create a leisure and chill-out area and to enjoy the sunny Mediterranean climate.