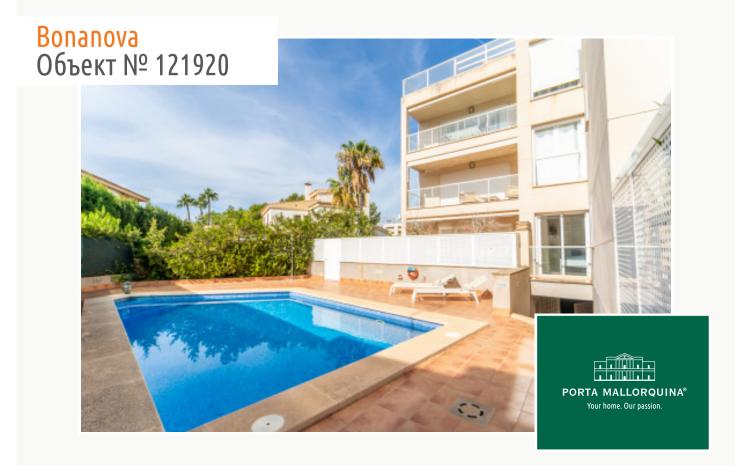

Further features of this lovely property include air conditioning, radiators, tiled floors, double- glazed aluminium windows, a garage parking space, and a communal pool.

All information is correct to the best of our knowledge. Errors and prior sale excepted. This prospectus is purely for information purposes. Only the notarized deed of sale is legally binding.

#### Месторасположения и окрестности:

Bonanova is on of the quietest and securest quarters of Palma and consists mainly of Villas. It adjoins directly to the wood land of Bellver castle, to the famous Terreno-quarter and as well as to Marivent palace, the summer residence of the royal family. The next beach is approx. 3 km away in Cala Mayor.