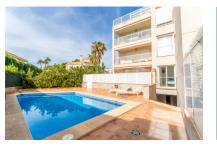

Magnificent penthouse with views, pool and garage in Bonanova

| жилая площадь:<br>спальни:<br>санузел: | 93 m²<br>1<br>1 | бассейн:<br>Энергетическая<br>сертификация: | √<br>e      |
|----------------------------------------|-----------------|---------------------------------------------|-------------|
| балкон или                             | $\checkmark$    |                                             |             |
| терраса:                               | $\checkmark$    | цена:                                       | € 298.000,- |
| вид на море:                           |                 |                                             |             |

### Описание объекта:

This wonderful penthouse was built in 2006 and is situated in Palma in the neighbourhood of Bonanova, in a residential building with a lift containing only 11 living units.

Its living space of 53 sqm is distributed over a living/dining area with integrated kitchen, a bedroom, a bathroom and a utility room.

Further features of this lovely property include air conditioning, radiators, tiled floors, double- glazed aluminium windows, a garage parking space, and a communal pool.

All information is correct to the best of our knowledge. Errors and prior sale excepted. This prospectus is purely for information purposes. Only the notarized deed of sale is legally binding.

#### Месторасположения и окрестности:

Bonanova is on of the quietest and securest quarters of Palma and consists mainly of Villas. It adjoins directly to the wood land of Bellver castle, to the famous Terreno-quarter and as well as to Marivent palace, the summer residence of the royal family. The next beach is approx. 3 km away in Cala Mayor.