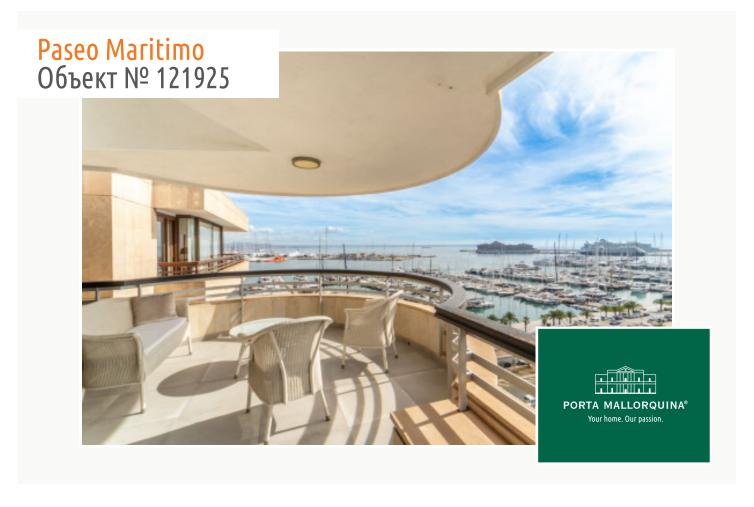

# Elegant penthouse with sea views on the Paseo Marítimo

жилая площадь: 285 m<sup>2</sup> бассейн: -

спальни: 5 Энергетическая в процессе

санузел: 4 сертификация:

балкон или

терраса: ✓ цена: € 2.290.000,-

вид на море:

#### Описание объекта:

This exclusive penthouse is situated in a very desirable and central location on the Paseo Marítimo in Palma, and combines the highest living comfort with breathtaking views of Palma's harbour and the majestic Belver Castle. The luxurious apartment was built in 1972 and has since been extensively modernised, and with a generous living space of approx. 244 sqm offers ample space to fulfill sophisticated and modern living requirements.

Immerse yourself in the elegance of this exclusive dream-home and enjoy the incomparable views and tranquil location on the Paseo Marítimo. This exceptional property provides the ideal choice for those seeking a stylish retreat in one of Palma's most sought-after locations.