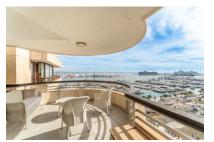

#### Описание объекта:

This exclusive penthouse is situated in a very desirable and central location on the Paseo Marítimo in Palma, and combines the highest living comfort with breathtaking views of Palma's harbour and the majestic Belver Castle. The luxurious apartment was built in 1972 and has since been extensively modernised, and with a generous living space of approx. 244 sqm offers ample space to fulfill sophisticated and modern living requirements.

Immerse yourself in the elegance of this exclusive dream-home and enjoy the incomparable views and tranquil location on the Paseo Marítimo. This exceptional property provides the ideal choice for those seeking a stylish retreat in one of Palma's most sought-after locations.

### Месторасположения и окрестности:

The Paseo Marítimo forms the borderline from the capital Palma towards the water and extends on about 6 kilometres from the military port of Porto Pi in the west, along the historic centre, the antique pier, the cathedral till the fisher harbour of Portixol in the east. Whilst some people take the bicycle or the roller blades, others are jogging or simply walk; all of them are enjoying meanwhile the fresh breeze on the waterfront. The promenade of Palma is one of the favoured meeting points for the people of the island and the life not only vibrates during the day. The attractive nightlife offers different kind of hip dancing clubs, fancy pubs, coffee shops and restaurants for each taste. Sunny residential apartment blocks, south orientated, with views to the marinas with its floating yachts, define the image of the Paseo Marítimo.