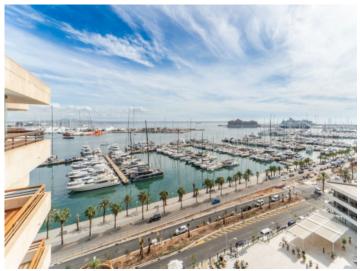

#### Описание объекта:

This exclusive penthouse is situated in a very desirable and central location on the Paseo Marítimo in Palma, and combines the highest living comfort with breathtaking views of Palma's harbour and the majestic Belver Castle. The luxurious apartment was built in 1972 and has since been extensively modernised, and with a generous living space of approx. 244 sqm offers ample space to fulfill sophisticated and modern living requirements.

### Месторасположения и окрестности:

The Paseo Marítimo forms the borderline from the capital Palma towards the water and extends on about 6 kilometres from the military port of Porto Pi in the west, along the historic centre, the antique pier, the cathedral till the fisher harbour of Portixol in the east. Whilst some people take the bicycle or the roller blades, others are jogging or simply walk; all of them are enjoying meanwhile the fresh breeze on the waterfront. The promenade of Palma is one of the favoured meeting points for the people of the island and the life not only vibrates during the day. The attractive nightlife offers different kind of hip dancing clubs, fancy pubs, coffee shops and restaurants for each taste. Sunny residential apartment blocks, south orientated, with views to the marinas with its floating yachts, define the image of the Paseo Marítimo.