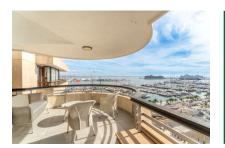

#### Описание объекта:

This exclusive penthouse is situated in a very desirable and central location on the Paseo Marítimo in Palma, and combines the highest living comfort with breathtaking views of Palma's harbour and the majestic Belver Castle. The luxurious apartment was built in 1972 and has since been extensively modernised, and with a generous living space of approx. 244 sqm offers ample space to fulfill sophisticated and modern living requirements.

Immerse yourself in the elegance of this exclusive dream-home and enjoy the incomparable views and tranquil location on the Paseo Marítimo. This exceptional property provides the ideal choice for those seeking a stylish retreat in one of Palma's most sought-after locations.

### Месторасположения и окрестности:

The Paseo Marítimo forms the borderline from the capital Palma towards the water and extends on about 6 kilometres from the military port of Porto Pi in the west, along the historic centre, the antique pier, the cathedral till the fisher harbour of Portixol in the east. Whilst some people take the bicycle or the roller blades, others are jogging or simply walk; all of them are enjoying meanwhile the fresh breeze on the waterfront. The promenade of Palma is one of the favoured meeting points for the people of the island and the life not only vibrates during the day. The attractive nightlife offers different kind of hip dancing clubs, fancy pubs, coffee shops and restaurants for each taste. Sunny residential apartment blocks, south orientated, with views to the marinas with its floating yachts, define the image of the Paseo Marítimo.