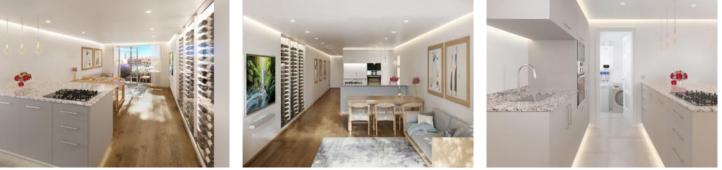

The modern apartment includes 3 comfortable bedrooms and 2 elegant bathrooms, and has high-quality oakwood floorboards harmonising perfectly with the tiled kitchen and bathroom floors and bestowing an elegant flair upon the rooms. Comfortable temperatures throughout the year are assured by air conditioning in all rooms.

Advanced smart-home technology enables the convenient control of lights, heating, cooling and entertainment, both by means of a control-tablet in the entrance area and/or by using a mobile device. A modern water-osmosis system delivers triple-filtered water, and in the kitchen and bathrooms warm-water underfloor heating assures a pleasant ambience throughout the year.

High-quality equipment by Bosch includes a washing machine, drier, oven, microwave, refrigerator, and dishwasher, and the oven is conveniently integrated into the smart-home system.

All information is correct to the best of our knowledge. Errors and prior sale excepted. This prospectus is purely for information purposes. Only the notarized deed of sale is legally binding.