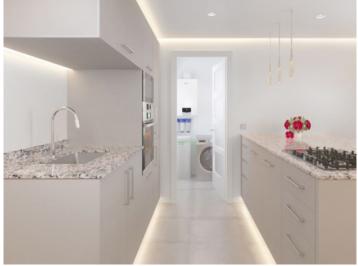

The modern apartment includes 3 comfortable bedrooms and 2 elegant bathrooms, and has high-quality oakwood floorboards harmonising perfectly with the tiled kitchen and bathroom floors and bestowing an elegant flair upon the rooms. Comfortable temperatures throughout the year are assured by air conditioning in all rooms.

High-quality equipment by Bosch includes a washing machine, drier, oven, microwave, refrigerator, and dishwasher, and the oven is conveniently integrated into the smart-home system.

All information is correct to the best of our knowledge. Errors and prior sale excepted. This prospectus is purely for information purposes. Only the notarized deed of sale is legally binding.