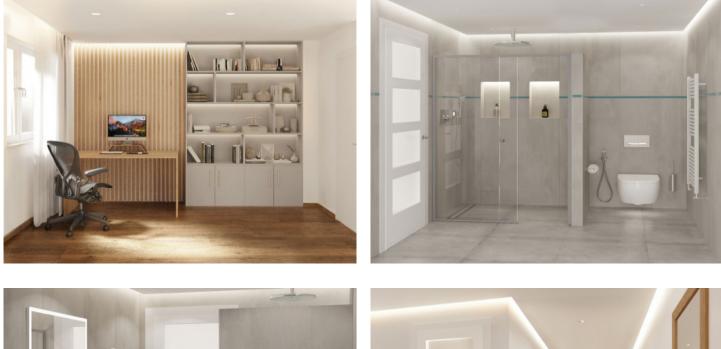

The modern apartment includes 3 comfortable bedrooms and 2 elegant bathrooms, and has high-quality oakwood floorboards harmonising perfectly with the tiled kitchen and bathroom floors and bestowing an elegant flair upon the rooms. Comfortable temperatures throughout the year are assured by air conditioning in all rooms.

Advanced smart-home technology enables the convenient control of lights, heating, cooling and entertainment, both by means of a control-tablet in the entrance area and/or by using a mobile device. A modern water-osmosis system delivers triple-filtered water, and in the kitchen and bathrooms warm-water underfloor heating assures a pleasant ambience throughout the year.