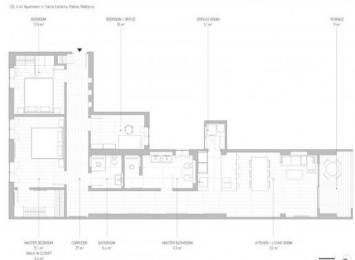

#### Описание объекта:

This newly-renovated apartment is situated in the popular district of Santa Catalina in Palma. The stylish property was built in 1975, and was recently completely refurbished to German standards providing a high level of living comfort. It has a living area of approx. 132 sqm.

The modern apartment includes 3 comfortable bedrooms and 2 elegant bathrooms, and has high-quality oakwood floorboards harmonising perfectly with the tiled kitchen and bathroom floors and bestowing an elegant flair upon the rooms. Comfortable temperatures throughout the year are assured by air conditioning in all rooms.