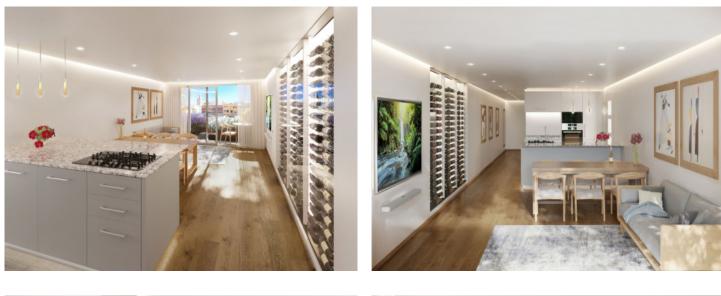

#### Описание объекта:

This newly-renovated apartment is situated in the popular district of Santa Catalina in Palma. The stylish property was built in 1975, and was recently completely refurbished to German standards providing a high level of living comfort. It has a living area of approx. 132 sqm.

The modern apartment includes 3 comfortable bedrooms and 2 elegant bathrooms, and has high-quality oakwood floorboards harmonising perfectly with the tiled kitchen and bathroom floors and bestowing an elegant flair upon the rooms. Comfortable temperatures throughout the year are assured by air conditioning in all rooms.

Inviting views of the picturesque church of Virge del Carme emphasise the unique location of the 3rd. floor property, which can be conveniently accessed by a lift and is complete with a secure parking space in the building.