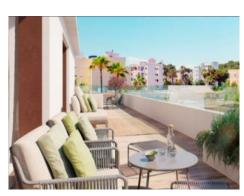

#### Features of the apartments:

- 2 or 3 bedrooms (penthouses with 4 bedrooms)
- 2 bathrooms with modern fittings
- Spacious living room, dining room and elegant kitchen
- Practical utility room
- Own private terrace