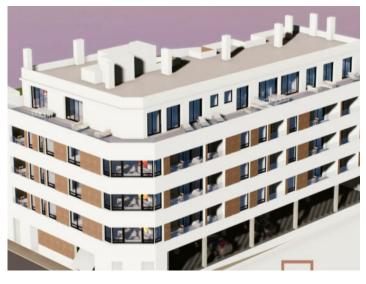

#### Описание объекта:

Completion spring 2025, viewing possible

In an ideal location in Cala Bona, just a few steps from the harbor and the sea, an impressive new construction project is being built that will impress with its modern architecture and high-quality construction. This new-build project combines modern living with maximum comfort and functionality. Benefit from the attractive location in Cala Bona, close to restaurants, stores and leisure facilities.

#### Highlights of the project:

- 17 exclusive apartments, spread over 4 floors
- 26 parking spaces on the first floor and practical storage rooms on each floor
- Perfectly suited for owner-occupation or as an investment property

#### Features of the apartments:

- 2 or 3 bedrooms (penthouses with 4 bedrooms)
- 2 bathrooms with modern fittings
- Spacious living room, dining room and elegant kitchen
- Practical utility room
- Own private terrace