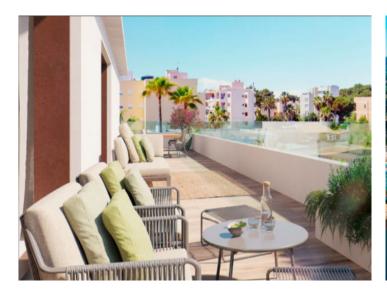

#### Features of the apartments:

- 2 or 3 bedrooms (penthouses with 4 bedrooms)
- 2 bathrooms with modern fittings
- Spacious living room, dining room and elegant kitchen
- Practical utility room
- Own private terrace