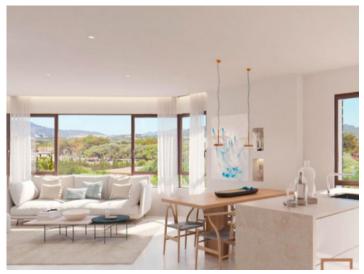

#### Features of the apartments:

- 2 or 3 bedrooms (penthouses with 4 bedrooms)
- 2 bathrooms with modern fittings
- Spacious living room, dining room and elegant kitchen
- Practical utility room
- Own private terrace