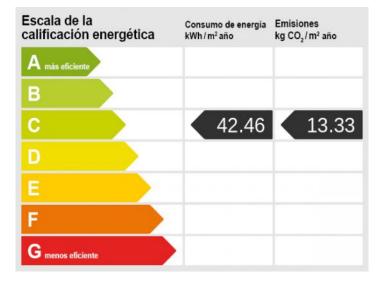

# Modern condominiums in Cala Bona - living in an attractive location near the harbor and the sea

| жилая площадь:<br>спальни:<br>санузел: | 88 m <sup>2</sup><br>2<br>2 | бассейн:<br>Энергетическая<br>сертификация: | -<br>C      |
|----------------------------------------|-----------------------------|---------------------------------------------|-------------|
| балкон или<br>терраса:<br>вид на море: | -                           | цена:                                       | € 302.500,- |
|                                        |                             |                                             |             |