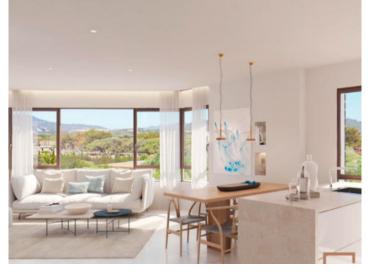

Features of the apartments:

- 2 or 3 bedrooms (penthouses with 4 bedrooms)
- 2 bathrooms with modern fittings
- Spacious living room, dining room and elegant kitchen
- Practical utility room
- Own private terrace