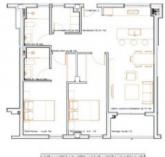

# Modern condominiums in Cala Bona - living in an attractive location near the harbor and the sea

| жилая площадь:<br>спальни:<br>санузел: | 88 m <sup>2</sup><br>2<br>2 | бассейн:<br>Энергетическая<br>сертификация: | -<br>C      |
|----------------------------------------|-----------------------------|---------------------------------------------|-------------|
| балкон или<br>терраса:<br>вид на море: | -                           | цена:                                       | € 302.500,- |
|                                        |                             |                                             |             |

Features of the apartments:

- 2 or 3 bedrooms (penthouses with 4 bedrooms)
- 2 bathrooms with modern fittings
- Spacious living room, dining room and elegant kitchen
- Practical utility room
- Own private terrace