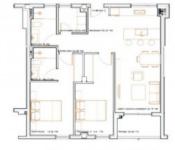

Features of the apartments:

- 2 or 3 bedrooms (penthouses with 4 bedrooms)
- 2 bathrooms with modern fittings
- Spacious living room, dining room and elegant kitchen
- Practical utility room
- Own private terrace